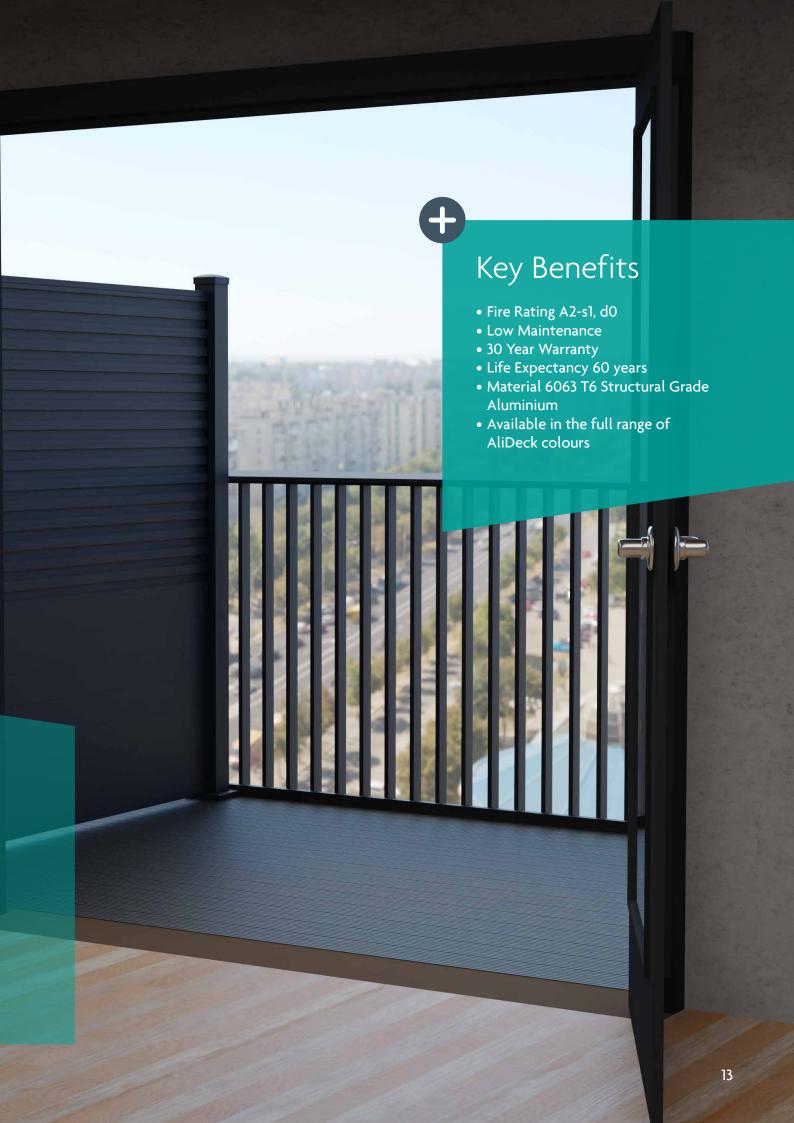

#### Balcony Balustrade Systems

AliRail is our non-combustible, quick-fit aluminium balcony balustrade systems. Designed to provide off-the-shelf edge protection solutions for balconies.

AliRail has been engineered as a cost-effective and simple whole balustrade solution specifically for steel bolt-on or slide-on balconies and delivers excellent aesthetics, durability, and safety. With Juliet balcony options also available.

Enabling hassle-free balustrade specification, with AliRail there is no longer a need for bespoke design. With a range of infill options including aluminium panels, glazing, 3D aluminium, and spindles, AliRail is a modular system that provides versatility and choice to architects and designers.

A2-s1, d0 FIRE RATED