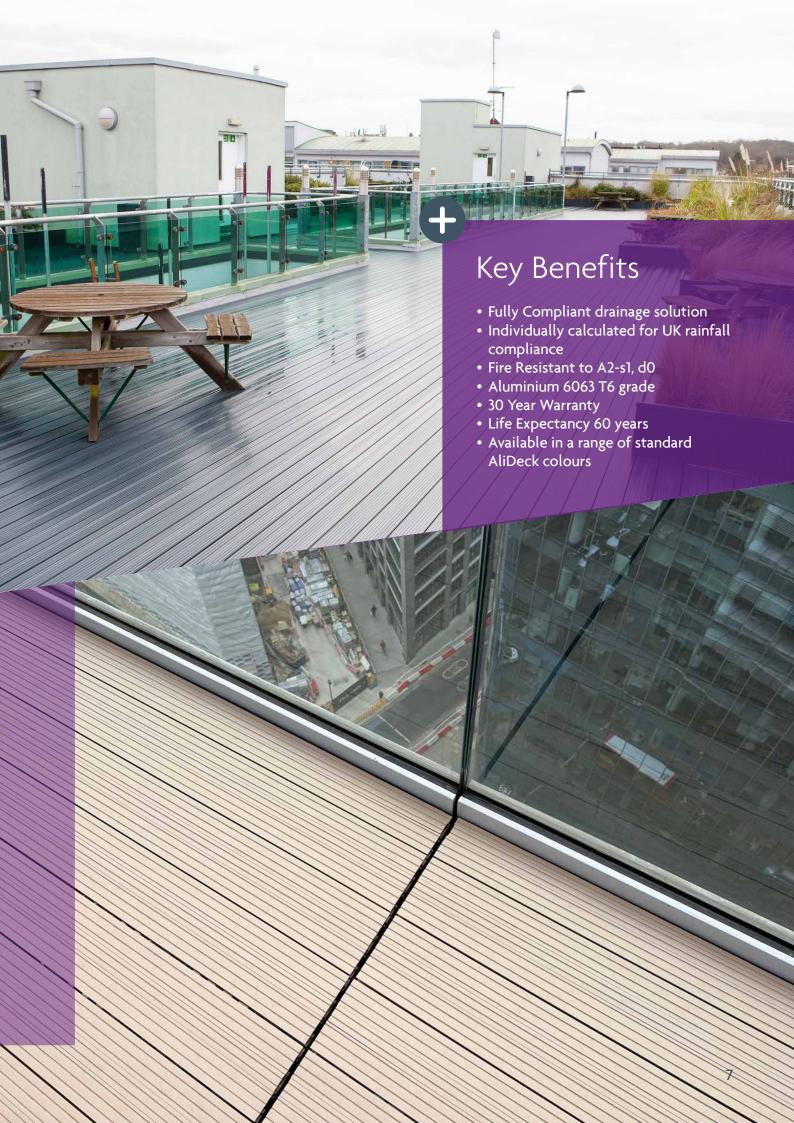

#### Drainage Systems

AliDrain Systems include a range of innovative aluminium drainage solutions developed by the makers of the AliDeck range of non-combustible aluminium decking and soffit drainage systems, the UK's leading balcony metal flooring provider.

Our constant desire for driving innovation and compliance within the construction industry has led to the design of 3 complete drainage solutions to meet regulation requirements for both remediation and new build projects.

Piped drainage, also referred to as positive drainage, involves the collection and direction of water via channels, gutters, or soffits to a downpipe.

Edge drainage is an available solution when balconies are under 6 metres sq. and do not exceed a projection of 2.5 meters according to both NHBC standards 2023 and BS8579:2020, AliDeck have a compliant solution for these balconies.

COMPLETE DRAINAGE SOLUTIONS

WRAP AROUND GUTTER SYSTEM

In order to satisfy your warranty and insurance providers drainage requirements for balconies, terraces and walkways, contact us today for project specific calculations.