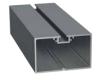

#### **Senior Board with Low Joist Junior Board with Low Joist** & Adjustable Pedestals & Adjustable Pedestals Board Span: 800mm \leftrightarrow Board Span: 1200mm \leftrightarrow Joist Span: 1200mm 😝 Joist Span: 1200mm 😝 Build-Up: 80-330mm Build-Up: **70-320mm** Senior Board with Lite Joist **Junior Board with Lite Joist** & Adjustable Pedestals & Adjustable Pedestals Board Span: 1200mm 😝 Board Span: 800mm \leftrightarrow Joist Span: 800mm 😝 Joist Span: 800mm 😝 Build-Up: **60-330mm** Build-Up: **50-320mm**