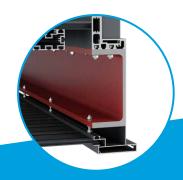

## **ALICLAD**

#### Aluminium Balcony Soffit Drainage

The AliClad System is a range of innovative balcony soffit drainage solutions developed by the makers of the AliDeck range of non-combustible aluminium decking and soffit drainage systems, the UK's leading balcony metal flooring provider.

The various AliClad drainage options have been designed to deliver cost-effective, off-the-shelf modern soffit drainage systems for steel bolt-on or slide-on balconies that project from the building facade. These options have been designed to provide clean and striking aesthetics, as well as practical functionality, such as wastewater management or creating an imperforate layer to limit fire spread.

Enabling hassle-free soffit specification, with AliClad there is no longer a need for bespoke design or labour-intensive fabrication. Made up of extruded aluminium components, AliClad is a modular system that provides versatility and choice to architects, designers, and balcony manufacturers as well as simple and quick installation, while fire-rated to A2-s1, d0. Its also ideal for use on remediation projects as well as new build.