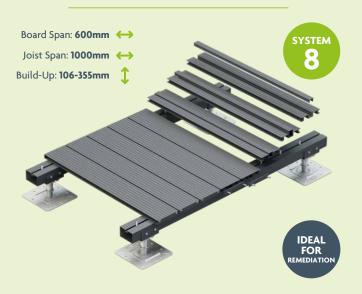

#### **Decking Systems**

Non-combustible decking systems are available to suit your exact requirements, with cost, application, and performance in mind. Board spans range from 600mm to 1800mm, joist spans range from 300mm to 3500mm and build-up heights range from 40mm to 1000mm or higher.