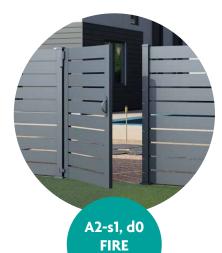

## **A-FENCE**

#### Aluminium Fencing Panels & Balcony divider solutions

Manufactured entirely out of aluminium, A-Fence will revolutionise the fencing market. Requiring very few components to achieve an effective and robust installation, the fire-safe A-Rated aluminium design will be catching the eyes of architects, developers and, of course, homeowners across the country.

A-Fence is a stylish yet highly practical approach to fencing for residential and commercial premises. Made from durable T6 6063 Grade aluminium, A-Fence is a cost-effective solution for future proofing your balcony and perimeter fencing projects.

A-Fence offers hassle-free installation, requiring very few components. This makes it an ideal choice for your balcony division and privacy screening projects, while also making a highly desirable fencing and gateway option.