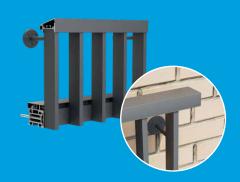

## **ALIRAIL**

#### Balcony Balustrade Systems

AliRail is our non-combustible, quick-fit aluminium balcony balustrade systems. Designed to provide off-the-shelf edge protection solutions for balconies.

AliRail has been engineered as a cost-effective and simple whole balustrade solution specifically for steel bolt-on or slide-on balconies and delivers excellent aesthetics, durability, and safety. With Juliet balcony options also available.

Enabling hassle-free balustrade specification, with AliRail there is no longer a need for bespoke design. With a range of infill options including aluminium panels, glazing, 3D aluminium, and spindles, AliRail is a modular system that provides versatility and choice to architects and designers.