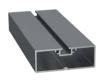

#### **Senior Board with Low Joist Junior Board with Low Joist** & Adjustable Pedestals & Adjustable Pedestals Board Span: 800mm \leftrightarrow Board Span: 1200mm \leftrightarrow Joist Span: 1200mm 😝 Joist Span: 1200mm 😝 Build-Up: 80-330mm Build-Up: **70-320mm** Senior Board with Lite Joist **Junior Board with Lite Joist** & Adjustable Pedestals & Adjustable Pedestals Board Span: 1200mm 😝 Board Span: 800mm \leftrightarrow Joist Span: 800mm 😝 Joist Span: 800mm 😝 Build-Up: **60-330mm** Build-Up: **50-320mm**