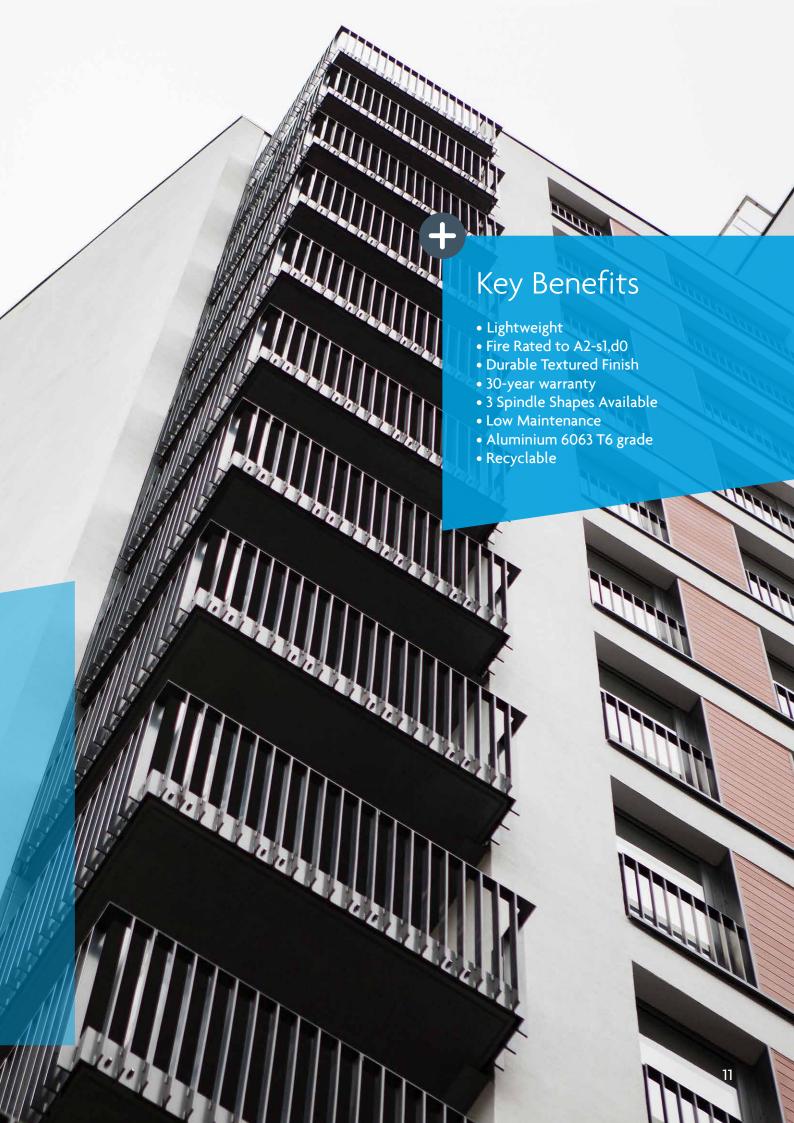

## **ALIRAIL**

#### Balcony Balustrade Systems

AliRail is our non-combustible, quick-fit aluminium balcony balustrade systems. Designed to provide off-the-shelf edge protection solutions for balconies.

AliRail has been engineered as a cost-effective and simple whole balustrade solution specifically for steel bolt-on or slide-on balconies and delivers excellent aesthetics, durability, and safety. With Juliet balcony options also available.

Enabling hassle-free balustrade specification, with AliRail there is no longer a need for bespoke design. With a range of infill options including aluminium panels, glazing, 3D aluminium, and spindles, AliRail is a modular system that provides versatility and choice to architects and designers.

A2-s1, d0 FIRE RATED