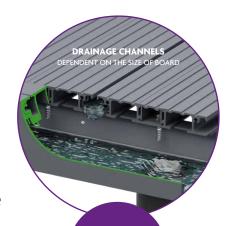

Piped drainage, also referred to as positive drainage, involves the collection and direction of water via channels, gutters, or soffits to a downpipe.

Edge drainage is an available solution when balconies are under 6 metres sq. and do not exceed a projection of 2.5 meters according to both NHBC standards 2023 and BS8579:2020, AliDeck have a compliant solution for these balconies.

COMPLETE DRAINAGE SOLUTIONS

WRAP AROUND GUTTER SYSTEM

In order to satisfy your warranty and insurance providers drainage requirements for balconies, terraces and walkways, contact us today for project specific calculations.

**DECK-LEVEL PIPED DRAINAGE** 

SOFFIT PIPED DRAINAGE

**EDGE DRAINAGE** 