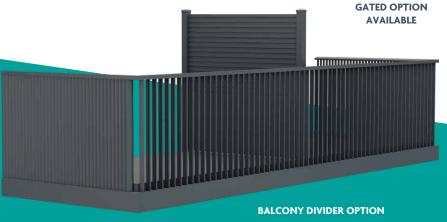

## **A-FENCE**

#### Aluminium Fencing Panels & Balcony divider solutions

Manufactured entirely out of aluminium, A-Fence will revolutionise the fencing market. Requiring very few components to achieve an effective and robust installation, the fire-safe A-Rated aluminium design will be catching the eyes of architects, developers and, of course, homeowners across the country.

A-Fence is a stylish yet highly practical approach to fencing for residential and commercial premises. Made from durable T6 6063 Grade aluminium, A-Fence is a cost-effective solution for future proofing your balcony and perimeter fencing projects.

A-Fence offers hassle-free installation, requiring very few components. This makes it an ideal choice for your balcony division and privacy screening projects, while also making a highly desirable fencing and gateway option.

**RATED** 

**FENCE SYSTEMS** 

120MM INTERLOCKING ROARDS

**50MM SLATTED** BOARDS

**100MM SLATTED** BOARDS

150MM SLATTED BOARDS

Providing high-quality, fire-safe aluminium decking and balcony components, using AliDeck offers quick & hassle-free installation guaranteed!