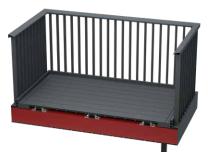

# 6 BALUSTRADE SYSTEMS

VERTICAL INFILL BALUSTRADE: TOP-FIX PFC 0.74KN OPTION

VERTICAL INFILL BALUSTRADE: CONCRETE FIX 0.74KN OPTION

VERTICAL INFILL BALUSTRADE: PLATE-FIX 0.74KN OPTION

VERTICAL INFILL BALUSTRADE: PLATE-FIX 1.5KN OPTION

JULIET BALCONY SYSTEMS INNER MOUNTED OPTION

**JULIET BALCONY SYSTEMS**OUTER MOUNTED OPTION