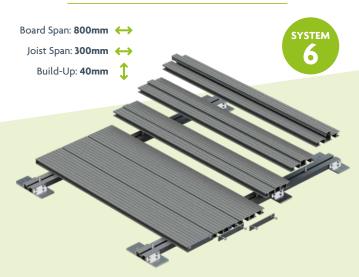

#### **Decking Systems**

Non-combustible decking systems are available to suit your exact requirements, with cost, application, and performance in mind. Board spans range from 600mm to 1800mm, joist spans range from 300mm to 3500mm and build-up heights range from 40mm to 1000mm or higher.

#### **Senior Board with Low Joist Junior Board with Low Joist** & Adjustable Pedestals & Adjustable Pedestals Board Span: 800mm \leftrightarrow Board Span: 1200mm \leftrightarrow Joist Span: 1200mm 😝 Joist Span: 1200mm 😝 Build-Up: 80-330mm Build-Up: **70-320mm** Senior Board with Lite Joist **Junior Board with Lite Joist** & Adjustable Pedestals & Adjustable Pedestals Board Span: 1200mm 😝 Board Span: 800mm \leftrightarrow Joist Span: 800mm 😝 Joist Span: 800mm 😝 Build-Up: **60-330mm** Build-Up: **50-320mm**