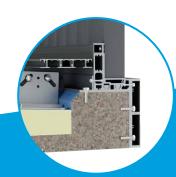

#### Aluminium Balcony Soffit Drainage

The AliClad System is a range of innovative balcony soffit drainage solutions developed by the makers of the AliDeck range of non-combustible aluminium decking and soffit drainage systems, the UK's leading balcony metal flooring provider.

The various AliClad drainage options have been designed to deliver cost-effective, off-the-shelf modern soffit drainage systems for steel bolt-on or slide-on balconies that project from the building facade. These options have been designed to provide clean and striking aesthetics, as well as practical functionality, such as wastewater management or creating an imperforate layer to limit fire spread.

Enabling hassle-free soffit specification, with AliClad there is no longer a need for bespoke design or labour-intensive fabrication. Made up of extruded aluminium components, AliClad is a modular system that provides versatility and choice to architects, designers, and balcony manufacturers as well as simple and quick installation, while fire-rated to A2-s1, d0. Its also ideal for use on remediation projects as well as new build.

3 SOFFIT SYSTEMS

**ALICLAD FLOW** 

ALICLAD DECOR

ALICLAD LITE