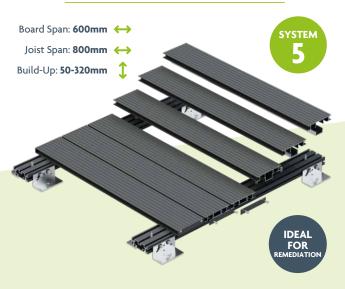

#### **Decking Systems**

Non-combustible decking systems are available to suit your exact requirements, with cost, application, and performance in mind. Board spans range from 600mm to 1800mm, joist spans range from 300mm to 3500mm and build-up heights range from 40mm to 1000mm or higher.