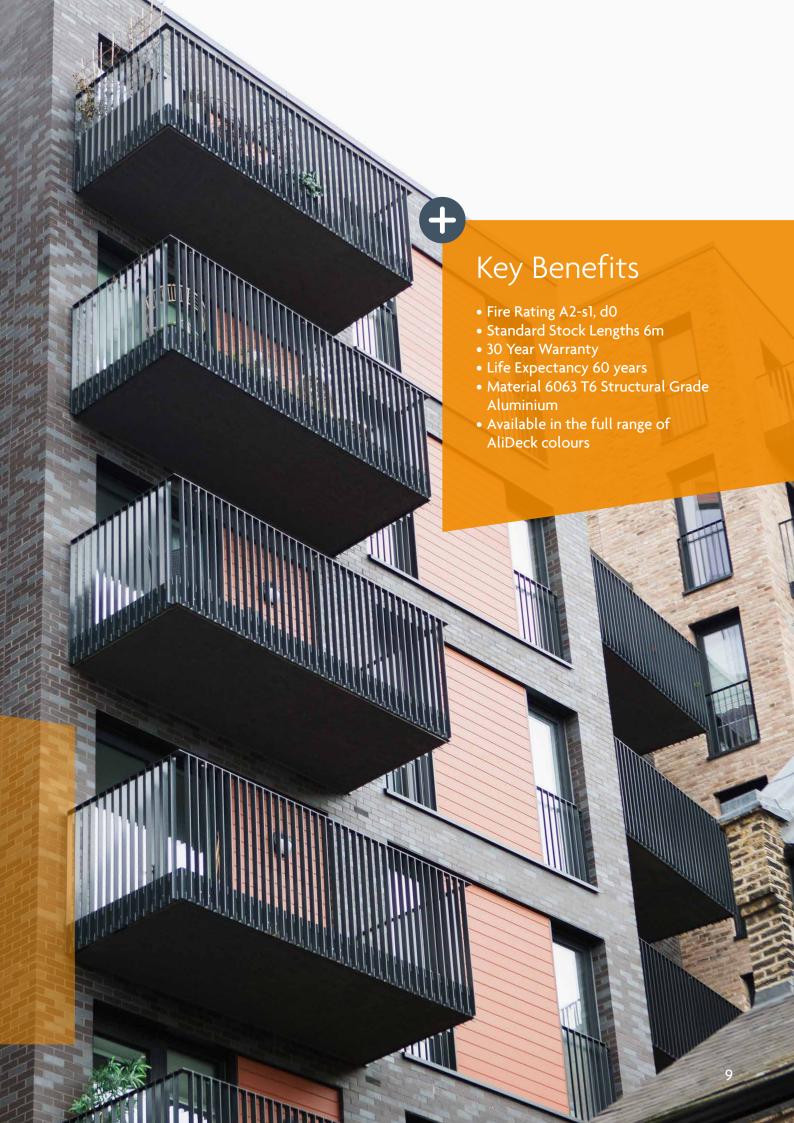

## **ALIDECK**

#### **Decking Systems**

Non-combustible decking systems are available to suit your exact requirements, with cost, application, and performance in mind. Board spans range from 600mm to 1800mm, joist spans range from 300mm to 3500mm and build-up heights range from 40mm to 1000mm or higher.

#### Decking Boards

AliDeck is the most complete non-combustible aluminium decking system available on the market.

The AliDeck System is a comprehensive range of aluminium decking boards, designed for use on steel or concrete inset balconies but also ideal for use in any decking application, such as terraces or on walkways.