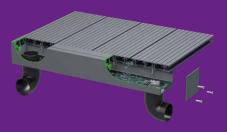

Piped drainage, also referred to as positive drainage, involves the collection and direction of water via channels, gutters, or soffits to a downpipe.

Edge drainage is an available solution when balconies are under 6 metres sq. and do not exceed a projection of 2.5 meters according to both NHBC standards 2023 and BS8579:2020, AliDeck have a compliant solution for these balconies.

**DECK-LEVEL PIPED DRAINAGE** 

SOFFIT PIPED DRAINAGE

**EDGE DRAINAGE** 