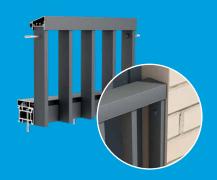

#### Aluminium Fencing Panels & Balcony divider solutions

Manufactured entirely out of aluminium, A-Fence will revolutionise the fencing market. Requiring very few components to achieve an effective and robust installation, the fire-safe A-Rated aluminium design will be catching the eyes of architects, developers and, of course, homeowners across the country.

A-Fence is a stylish yet highly practical approach to fencing for residential and commercial premises. Made from durable T6 6063 Grade aluminium, A-Fence is a cost-effective solution for future proofing your balcony and perimeter fencing projects.

A-Fence offers hassle-free installation, requiring very few components. This makes it an ideal choice for your balcony division and privacy screening projects, while also making a highly desirable fencing and gateway option.

**RATED** 

**FENCE SYSTEMS** 

120MM INTERLOCKING ROARDS

**50MM SLATTED** BOARDS

**100MM SLATTED** BOARDS

150MM SLATTED BOARDS

Providing high-quality, fire-safe aluminium decking and balcony components, using AliDeck offers quick & hassle-free installation guaranteed!