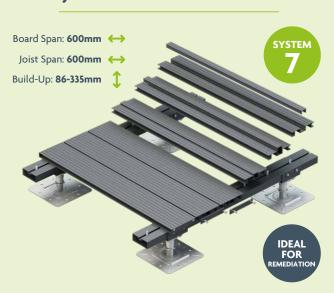

#### **Decking Systems**

Non-combustible decking systems are available to suit your exact requirements, with cost, application, and performance in mind. Board spans range from 600mm to 1800mm, joist spans range from 300mm to 3500mm and build-up heights range from 40mm to 1000mm or higher.