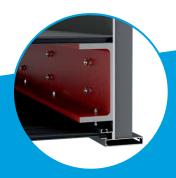

#### Joists & Pedestals

The AliDeck Joists and Pedestal range are compatible with the entire Alideck range.

**SUPA JOIST** 

LOW JOIST

A1 & A2-s1-d2

FIRE

**RATED** 

LITE JOIST

MICRO JOIST

**ECO 50 JOIST** 

ECO 30 JOIST

FIRE ADJUSTABLE PEDESTAL BRACKET

**CLASS A1** 

For installations to waterproof membranes

JUMBO ADJUSTABLE PEDESTAL BRACKET

ADJUSTABLE PEDESTAL WITH CARRIER