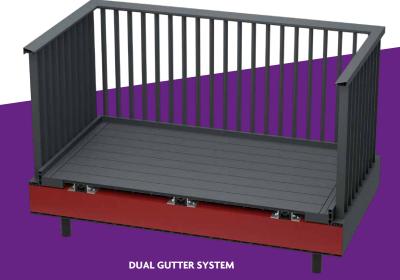

COMPLETE DRAINAGE SOLUTIONS

WRAP AROUND GUTTER SYSTEM

In order to satisfy your warranty and insurance providers drainage requirements for balconies, terraces and walkways, contact us today for project specific calculations.