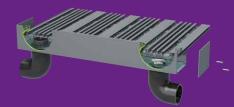

Piped drainage, also referred to as positive drainage, involves the collection and direction of water via channels, gutters, or soffits to a downpipe.

Edge drainage is an available solution when balconies are under 6 metres sq. and do not exceed a projection of 2.5 meters according to both NHBC standards 2023 and BS8579:2020, AliDeck have a compliant solution for these balconies.

**DECK-LEVEL PIPED DRAINAGE** 

SOFFIT PIPED DRAINAGE

**EDGE DRAINAGE** 