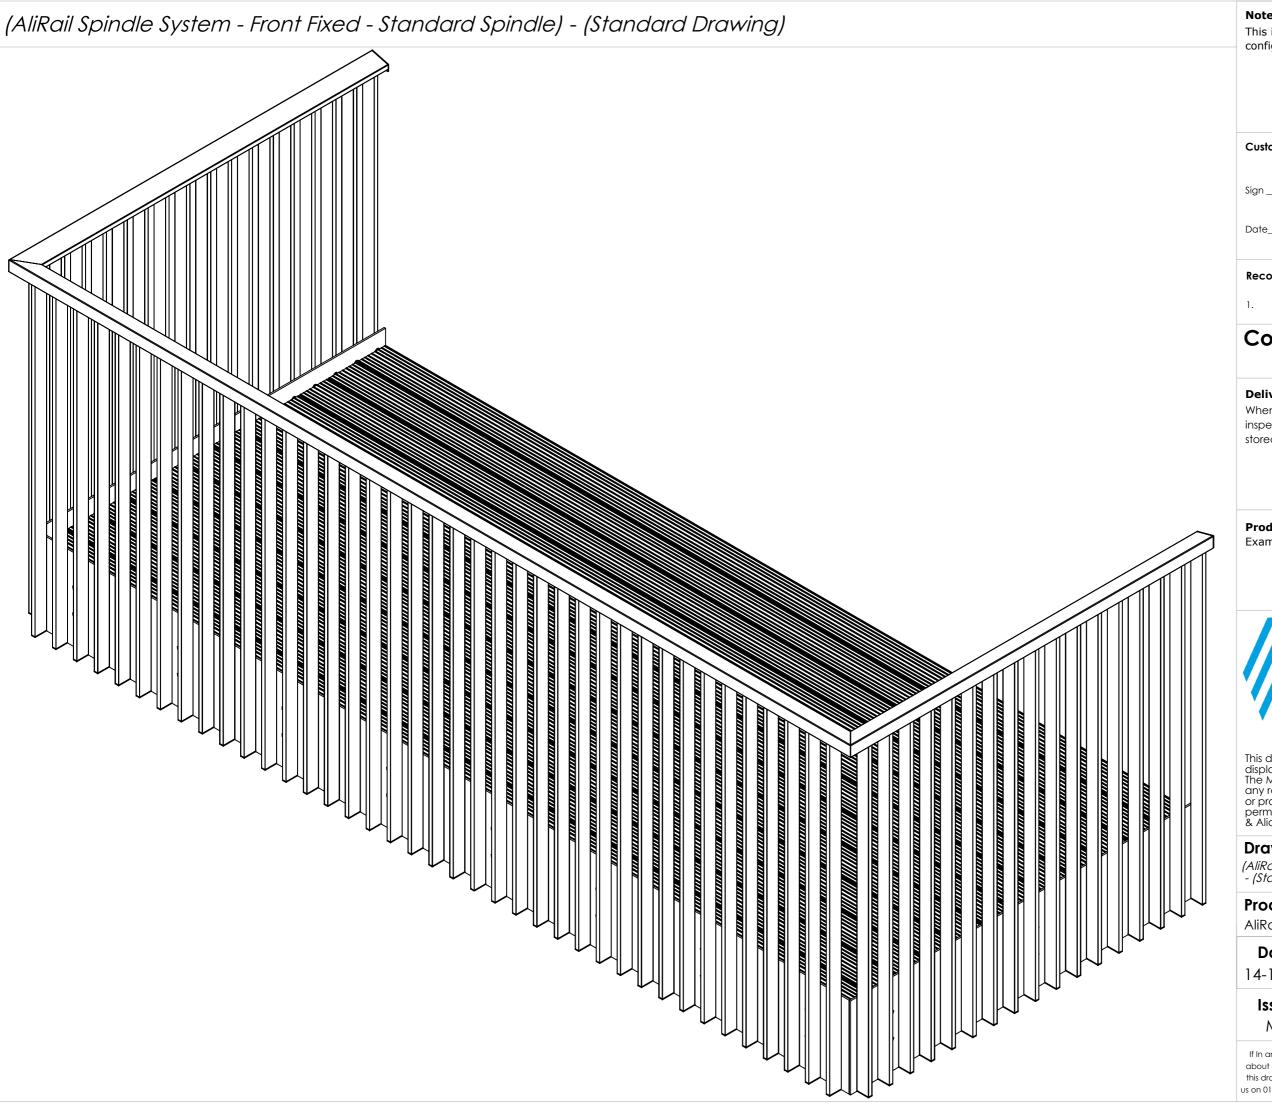

ilwood Group & Alideck is prohibited.



#### Drawing Title:

(AliRail Spindle System - Front Fixed - Standard Spindle) - (Standard Drawing)

#### Product:

| , unitali opilialo oyololli              |                      |                     |                |
|------------------------------------------|----------------------|---------------------|----------------|
| <b>Date</b> 14-10-22                     | Page Size<br>A3 (L)  | <b>Scale</b><br>DNS | Drawn<br>Shyam |
| <b>Issuer</b><br>MIL                     | Sequence<br>000001   | (Tol)<br>+/-<br>1mm | Rev<br>V1      |
| If In any doubt about details on         | -                    | Finish              | Page           |
| this drawing call<br>us on 01622 235 672 | 3rd Angle Projection | PPC                 | 4 of 5         |



#### Notes.

This is an example balcony, the options are configurable.

Customer Sign Off.

#### Record Of Revision Changes.

Creation of drawing (V1)

## Colour; Any standard RAL colour

#### **Delivery and Storage.**

When components are delivered please ensure they are inspected and stored flat, also please ensure they are stored out of the sun. Do not store components upright.

#### **Product Details:**

Example Balcony Size 3.5 metres x 1.5 metre



This drawing and the product it displays is the sole property of The Milwood Group & Alideck any reproduction of this drawing or product without the written permission of The Milwood Group & Alideck is prohibited.



#### Drawing Title:

(AliRail Spindle System - Front Fixed - Standard Spindle) - (Standard Drawing)

#### Product:

| · ··