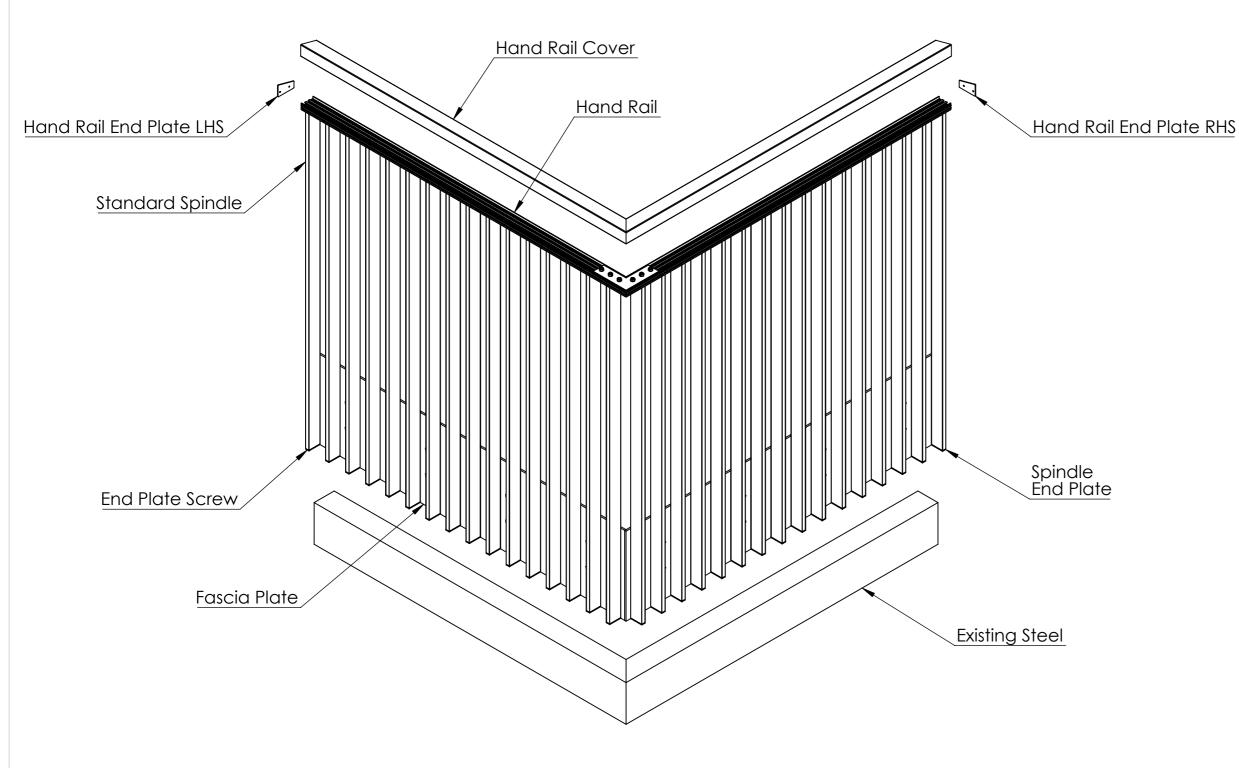

# (AliRail Spindle System - Front Fixed - Standard Spindle) - (Standard Drawing)

Hand Rail End Plate LHS

Hand Rail End Plate RHS

Spindle End Plate

## **Corner Detail**