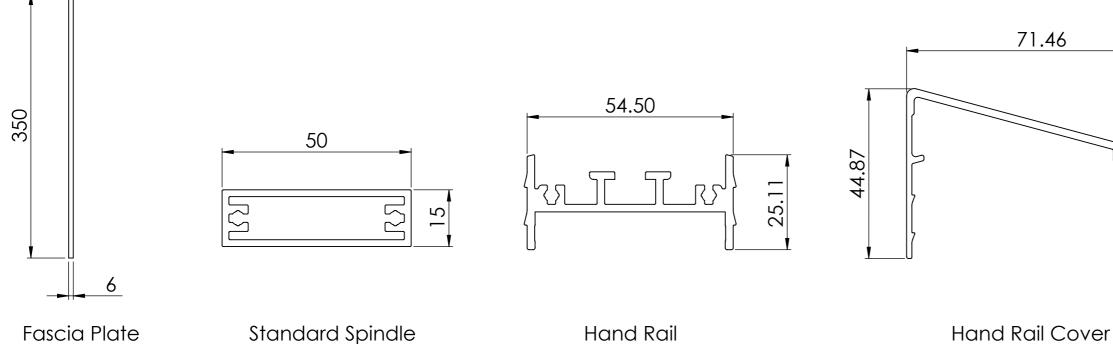

# (AliRail Spindle System - Front Fixed - Standard Spindle) - (Standard Drawing)

Hand Rail End Plate LHS

Hand Rail End Plate RHS

Spindle End Plate

#### Drawing Title:

(AliRail Spindle System - Front Fixed - Standard Spindle) - (Standard Drawing)

(AliRail Spindle System - Front Fixed - Standard Spindle) - (Standard Drawing)