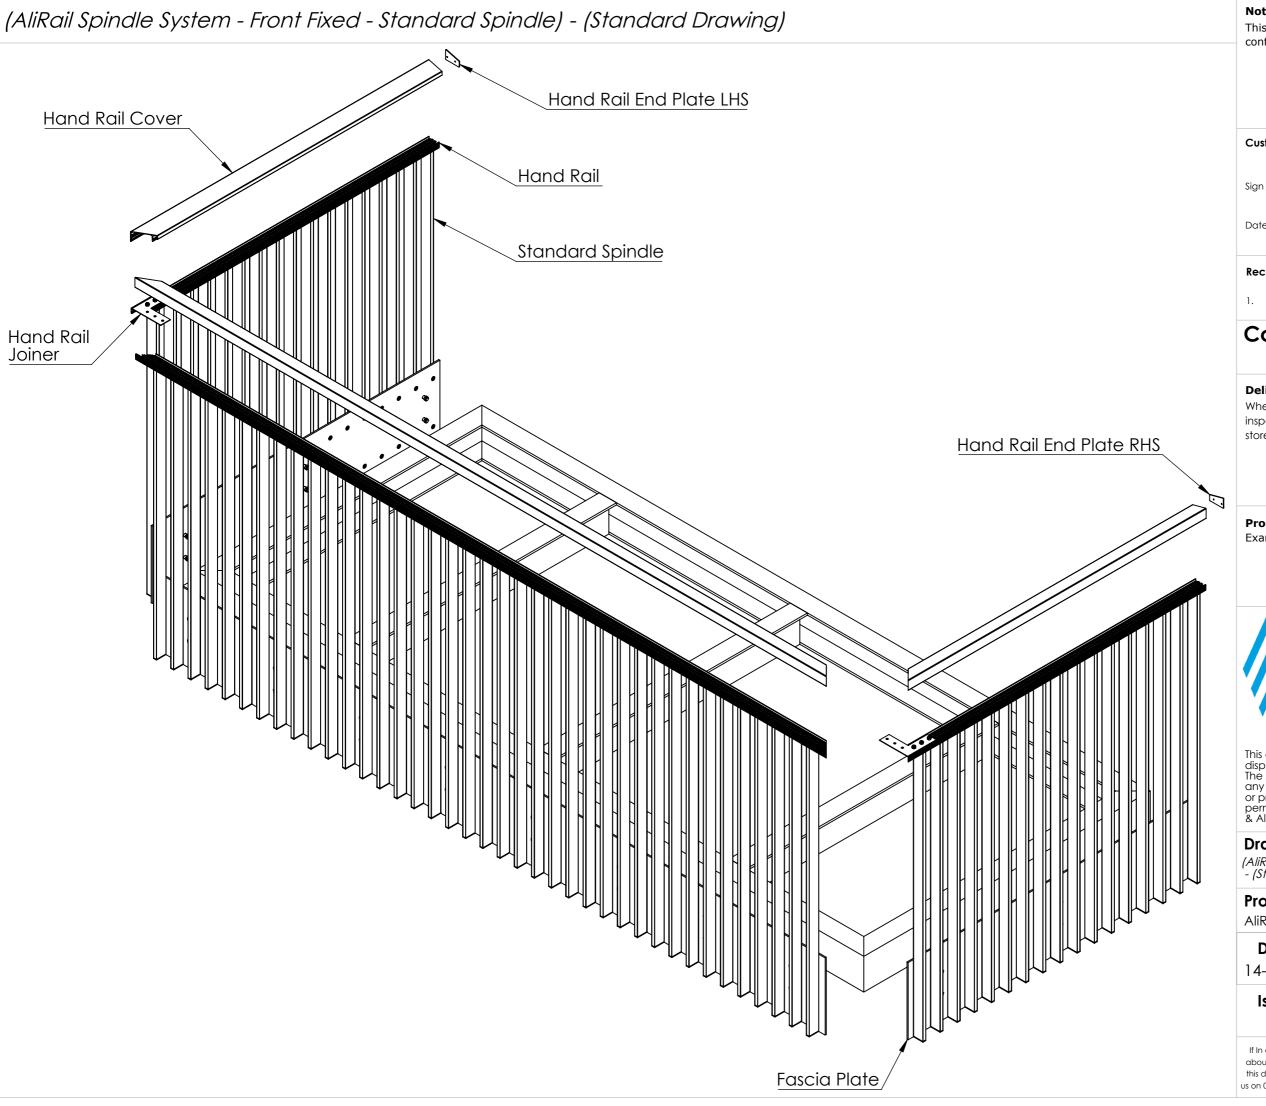

(AliRail Spindle System - Front Fixed - Standard Spindle) - (Standard Drawing)

## **Exploded View**