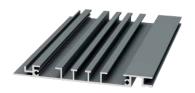

## Flow Cladding Boards & Soffit Gutters

Flow cladding and soffit gutters can be used with all of our decking and joist solutions!

WIDE FLOW CLADDING GUTTER

120MM FLOW CLADDING BOARD

240MM FLOW CLADDING BOARD