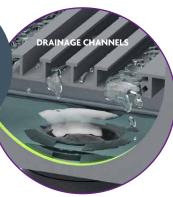

The water is allowed to flow between the deck boards above and onto the flow cladding boards, water is then directed within the channels towards the wide flow cladding gutter.

Tel: 01622 235 672 Email: info@alideck.co.uk www.alideck.co.uk