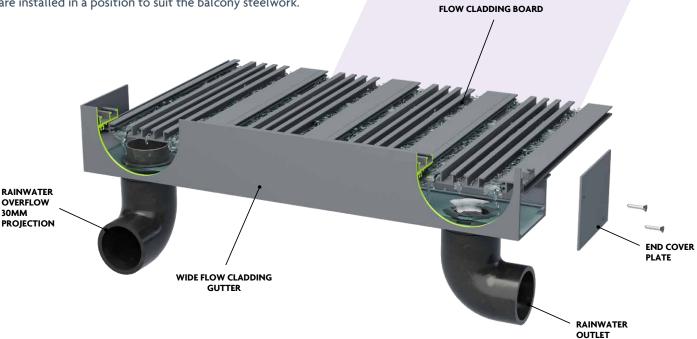

## WITH FLOW CLADDING BOARDS & WIDE FLOW CLADDING GUTTER

This Soffit-Level Piped Drainage system is designed to collect rainwater In the channels of the Flow Cladding Board before it is directed into a Wide Flow Cladding Gutter. Outlets & overflows are installed in a position to suit the balcony steelwork.

Piped drainage, also referred to as positive drainage, involves the collection and direction of water via channels, gutters, or soffits to a downpipes.

Piped drainage provides a much more controlled approach to wastewater management and helps to reduce the risk of water falling to people or balconies beneath almost entirely. BS 8579:2020 requires that overflow pipes are installed to any gutter system to help prevent water ingress or staining to the building should the gutter or downpipe become blocked.

The water is allowed to flow between the deck boards above and onto the flow cladding boards, water is then directed within the channels towards the wide flow cladding gutter.

Tel: 01622 235 672 Email: info@alideck.co.uk www.alideck.co.uk