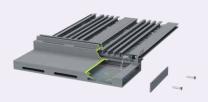

## WITH FLOW CLADDING BOARDS & WIDE FLOW CLADDING GUTTER

This Soffit-Level Piped Drainage system is designed to collect rainwater In the channels of the Flow Cladding Board before it is directed into a Wide Flow Cladding Gutter. Outlets & overflows are installed in a position to suit the balcony steelwork.

The water is allowed to flow between the deck boards above and onto the flow cladding boards, water is then directed within the channels towards the wide flow cladding gutter.

Tel: 01622 235 672 Email: info@alideck.co.uk www.alideck.co.uk