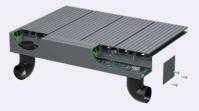

## WITH FLOW CLADDING BOARDS & WIDE FLOW CLADDING GUTTER

This Soffit-Level Piped Drainage system is designed to collect rainwater In the channels of the Flow Cladding Board before it is directed into a Wide Flow Cladding Gutter. Outlets & overflows are installed in a position to suit the balcony steelwork.

The water is allowed to flow between the deck boards above and onto the flow cladding boards, water is then directed within the channels towards the wide flow cladding gutter.

Tel: 01622 235 672 Email: info@alideck.co.uk www.alideck.co.uk