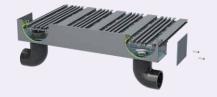

# DUAL GUTTER SYSTEM Balcony

ALIDECK DECKING

BOARDS

ALIRAIL TOP FIX PFC OPTION

JUNIOR & SENIOR ACCESS GUTTERS

OVERFLOW PIPE

# DECK-LEVEL PIPED DRAINAGE

(OPTION 1)

This deck-level piped drainage system is designed to collect rainwater at both ends of the balcony, using channels between each deck board to channel the rain water to the access gutters at each end of the balcony surface. Outlets & overflows are installed in a position to suit the balcony steelwork.

**DUAL GUTTER SYSTEM** 

A2 FIRE RATED