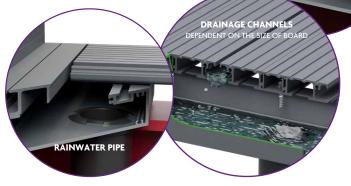

# DECK-LEVEL PIPED DRAINAGE

(OPTION 2)

This deck-level piped drainage system is designed to collect rainwater at each end of the balcony at the surface but is connected along the front elevation of the balcony to reduce the number of downpipes required in the dual gutter system. Outlets & overflows are installed in a position to suit the balcony steelwork.

#### WRAP AROUND GUTTER SYSTEM

ALIRAIL TOP FIX PFC OPTION

ALIDECK DECKING

JUNIOR & SENIOR ACCESS GUTTERS

OVERFLOW PIPE