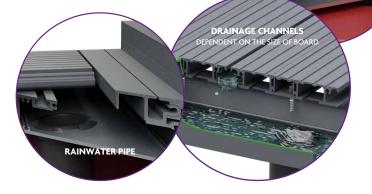

# DECK-LEVEL PIPED DRAINAGE

(OPTION 1)

This deck-level piped drainage system is designed to collect rainwater at both ends of the balcony, using channels between each deck board to channel the rain water to the access gutters at each end of the balcony surface. Outlets & overflows are installed in a position to suit the balcony steelwork.

RAINWATER PIPE

- Life Expectancy 60 years
- Material 6063 T6 Structural Grade Aluminium
- Available in a range of AliDeck standard colours

Europa & Jenner House Victory Park 1-2 Trident Close Medway City Estate Rochester ME2 4ER

### Access Gutters & Drainage Channels

Access gutters and drainage channels can be used with all of our decking and joist solutions!

JUNIOR OR SENIOR ACCESS GUTTERS

**JUNIOR OR SENIOR WIDE ACCESS GUTTERS** 

JUNIOR DRAINAGE CHANNEL

SENIOR DRAINAGE CHANNEL