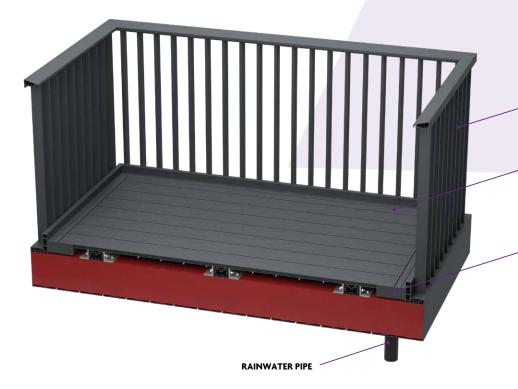

# DUAL GUTTER SYSTEM Balcony

ALIDECK DECKING

BOARDS

ALIRAIL TOP FIX PFC OPTION

JUNIOR & SENIOR ACCESS GUTTERS

OVERFLOW PIPE

RAINWATER PIPE

- Life Expectancy 60 years
- Material 6063 T6 Structural Grade Aluminium
- Available in a range of AliDeck standard colours

Europa & Jenner House Victory Park 1-2 Trident Close Medway City Estate Rochester ME2 4ER