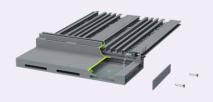

#### WRAP AROUND GUTTER SYSTEM

ALIRAIL TOP FIX PFC OPTION

ALIDECK DECKING

JUNIOR & SENIOR ACCESS GUTTERS

OVERFLOW PIPE

# DECK-LEVEL PIPED DRAINAGE

(OPTION 2)

This deck-level piped drainage system is designed to collect rainwater at each end of the balcony at the surface but is connected along the front elevation of the balcony to reduce the number of downpipes required in the dual gutter system. Outlets & overflows are installed in a position to suit the balcony steelwork.

# Specification Datasheet

In order to satisfy your warranty and insurance providers drainage requirements for balconies, terraces and walkways, contact us today for project specific calculations.

WRAP AROUND GUTTER SYSTEM