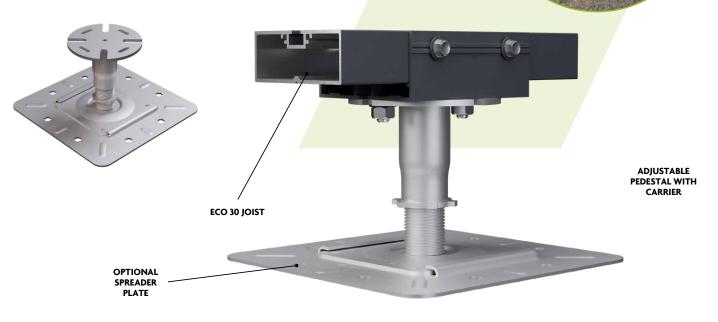

## AliDeck ADJUSTABLE PEDESTAL WITH OPTIONAL CARRIER

& Optional Spreader Plate

Adjustable Pedestals with Optional Carrier is a value engineered product specially designed to offer complete flexibility across an installation. With a minimum build-up height of 26mm\* and a maximum of 275mm without any supporting components factored in, they're an ideal solution to create the desired varying build-up heights across a wide variety of project scenarios.