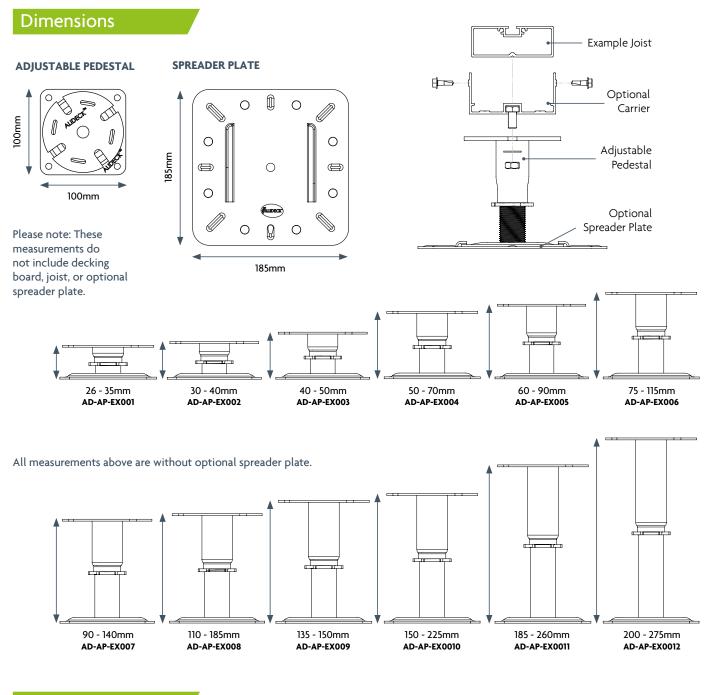

## AliDeck ADJUSTABLE PEDESTAL WITH OPTIONAL CARRIER

& Optional Spreader Plate

Adjustable Pedestals with Optional Carrier is a value engineered product specially designed to offer complete flexibility across an installation. With a minimum build-up height of 26mm\* and a maximum of 275mm without any supporting components factored in, they're an ideal solution to create the desired varying build-up heights across a wide variety of project scenarios.

## Product Specification

| Fire Rating:        | A1                                                                                  |
|---------------------|-------------------------------------------------------------------------------------|
| Material:           | Pedestal Steel coated with Zintek 200<br>Carrier 6063 T6 structural grade Aluminium |
| Height range        | 26mm to 275mm (without Optional Carrier & Spreader Plate)                           |
| Base Diameter:      | 100mm x 100mm                                                                       |
| Coating:            | Zintek 200                                                                          |
| Biological/chemical | Resistant to moulds, algae, alkali, bitumen                                         |

CLASS A1 FIRE

RATED

\* When used without optional spreader plate.

All AliDeck Pedestals have been independently tested; for loading performance to BS 6180; for deflection performance to BS 8118, BS 6399, and BS 1991. As pedestals are supplied mill finish, an A1 fire rating is automatically achieved.