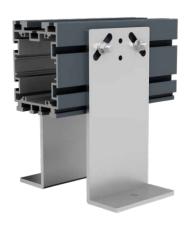

# JUMBO ADJUSTABLE PEDESTAL BRACKETS

Specification Datasheet

CLASS A1 FIRE RATED

Designed to provide an economical but versatile pedestal option, our 6mm thick Jumbo Adjustable Pedestal Brackets are A1-rated and noncombustible as they are manufactured and supplied in mill-finish. Simple but highly effective allowing users to create an even greater build up height. Installation and levelling can be accomplished quickly and easily with the L-shaped aluminium brackets with sloping bolt channels.

## Adjustable Pedestal Brackets