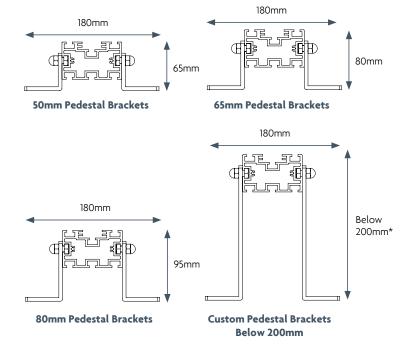

Base Diameter:      | 100mm x 50mm                                |
| Finish:             | Mill Finish Aluminium                       |
| Biological/chemical | Resistant to moulds, algae, alkali, bitumen |
|                     |                                             |

All AliDeck Pedestals have been independently tested; for loading performance to BS 6180; for deflection performance to BS 8118, BS 6399, and BS 1991. As pedestals are supplied mill finish, an A1 fire rating is automatically achieved.



#### **Dimensions**

## Adjustable Pedestal Brackets



#### Warranty

The brackets are supplied with a **30 year warranty** against splitting, cracking, warping, splintering, rotting, twisting and material or manufacturing defects. They have a minimum **60 year life** expectancy.



\*when used with a low joist

## Jumbo Adjustable Pedestal Brackets







A1 FIRE RATED



ALL ALUMINIUM



HEAT RESISTANT



LOW MAINTENANCE



RECYCLABLE



STABLE IN ALL WEATHER CONDITIONS