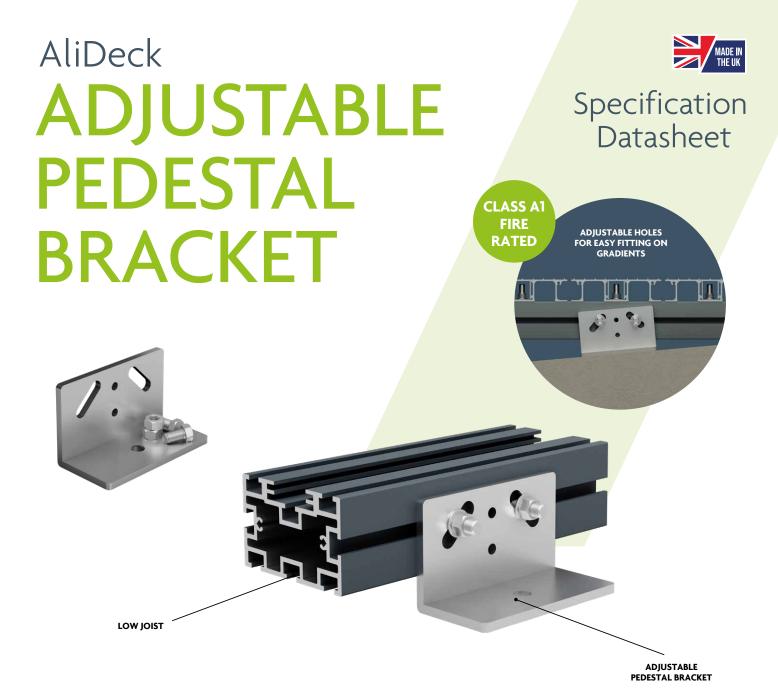

The AliDeck Adjustable Pedestal Bracket is compatible with all of our joists. Available in 4 standard sizes (bespoke sizes available on request), a wide array of build-up heights can be easily achieved.

This design allows for quick and hassle free installation on site.

## Adjustable Pedestal Brackets