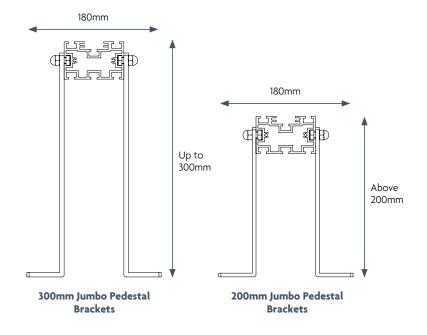

## **Product Specification**

| Fire Rating:        | A1                                          |
|---------------------|---------------------------------------------|
| Material:           | 6063 T6 structural grade aluminium          |
| Height range        | Up to 300mm                                 |
| Base Diameter:      | 100mm x 50mm                                |
| Finish:             | Mill Finish Aluminium                       |
| Biological/chemical | Resistant to moulds, algae, alkali, bitumen |
|                     |                                             |

#### **Dimensions**