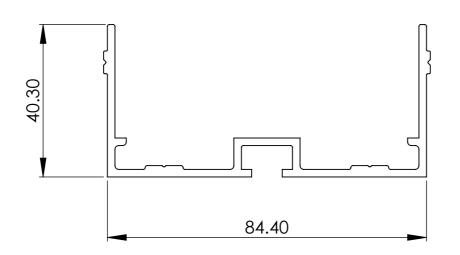

#### Product Details: Adjustable Pedestal Cradle Piece

-rom

This drawing and the product it displays is the sole property of The Milwood Group & Alideck any reproduction of this drawing or product without the written permission of The Milwood Group & Alideck is prohibited.

### Drawing Title:

Adjustable Pedestal Cradle Piece

#### Product:

Adjustable Pedestal Cradle Piece

|  | Adjustable i edestal Cidale i lece                                              |                      |                      |                |
|--|---------------------------------------------------------------------------------|----------------------|----------------------|----------------|
|  | <b>Date</b> 02-02-24                                                            | Page Size<br>A3 (L)  | <b>Scale</b><br>DNS  | Drawn<br>Shyam |
|  | Issuer<br>MIL                                                                   | Sequence<br>000001   | (Tol)<br>+/-<br>1mm  | Rev<br>V2      |
|  | If In any doubt<br>about details on<br>this drawing call<br>us on 01622 235 672 | 3rd Angle Projection | <b>Finish</b><br>PPC | Page<br>1 of 1 |