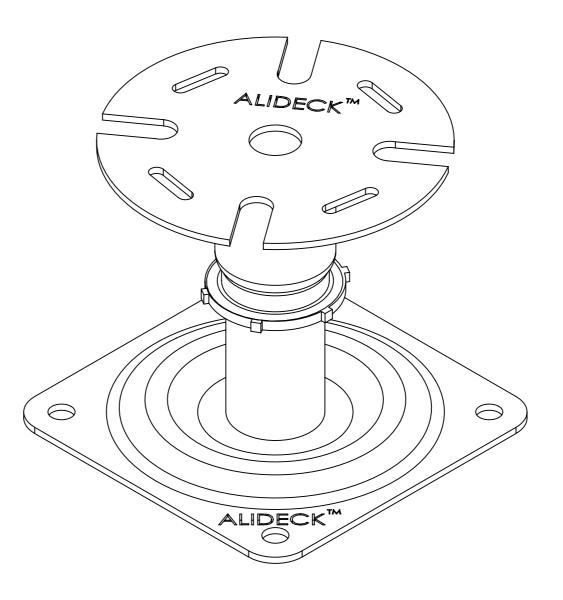

#### **Product Details:**

Adjustable Pedestal 75mm to 115mm - AD-AP-EX006

rom

This drawing and the product it displays is the sole property of The Milwood Group & Alideck any reproduction of this drawing or product without the written permission of The Milwood Group & Alideck is prohibited.

# Drawing Title:

Adjustable Pedestal 75mm to 115mm - AD-AP-EX006

#### Product:

Adjustable Pedestal 75mm to 115mm - AD-AP-EX006

| / tajostable i edestal / offiliti to i forfiliti / tb / ti Exece                |                      |                     |                |
|---------------------------------------------------------------------------------|----------------------|---------------------|----------------|
| <b>Date</b> 20-10-23                                                            | Page Size<br>A3 (L)  | <b>Scale</b><br>DNS | Drawn<br>Shyam |
| Issuer<br>MIL                                                                   | Sequence<br>000001   | (Tol)<br>+/-<br>1mm | <b>Rev</b>     |
| If In any doubt<br>about details on<br>this drawing call<br>us on 01622 235 672 | 3rd Angle Projection | <b>Finish</b> PPC   | Page<br>1 of 1 |