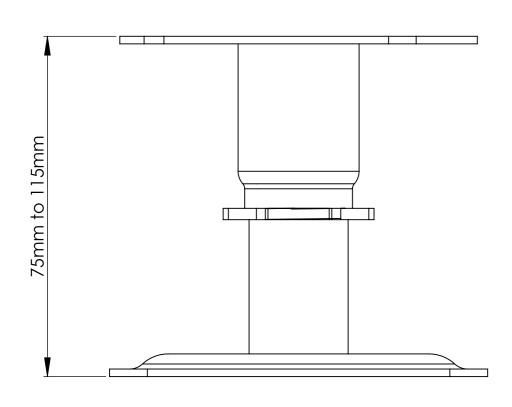

# Adjustable Pedestal 75mm to 115mm - AD-AP-EX006

# Drawing Title:

Adjustable Pedestal 75mm to 115mm - AD-AP-EX006