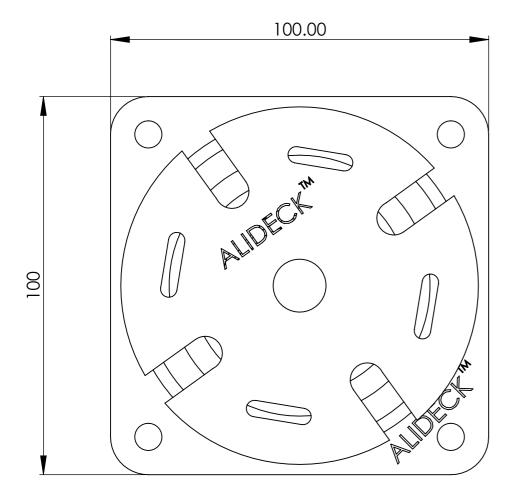

#### **Product Details:**

Adjustable Pedestal 75mm to 115mm - AD-AP-EX006

rom

This drawing and the product it displays is the sole property of The Milwood Group & Alideck any reproduction of this drawing or product without the written permission of The Milwood Group & Alideck is prohibited.

# Drawing Title:

Adjustable Pedestal 75mm to 115mm - AD-AP-EX006

#### Product:

Adjustable Pedestal 75mm to 115mm - AD-AP-EX006

| / tajostable i edestal / offiliti to i forfiliti / tb / ti Exece                |                      |                     |                |
|---------------------------------------------------------------------------------|----------------------|---------------------|----------------|
| <b>Date</b> 20-10-23                                                            | Page Size<br>A3 (L)  | <b>Scale</b><br>DNS | Drawn<br>Shyam |
| Issuer<br>MIL                                                                   | Sequence<br>000001   | (Tol)<br>+/-<br>1mm | <b>Rev</b>     |
| If In any doubt<br>about details on<br>this drawing call<br>us on 01622 235 672 | 3rd Angle Projection | <b>Finish</b> PPC   | Page<br>1 of 1 |