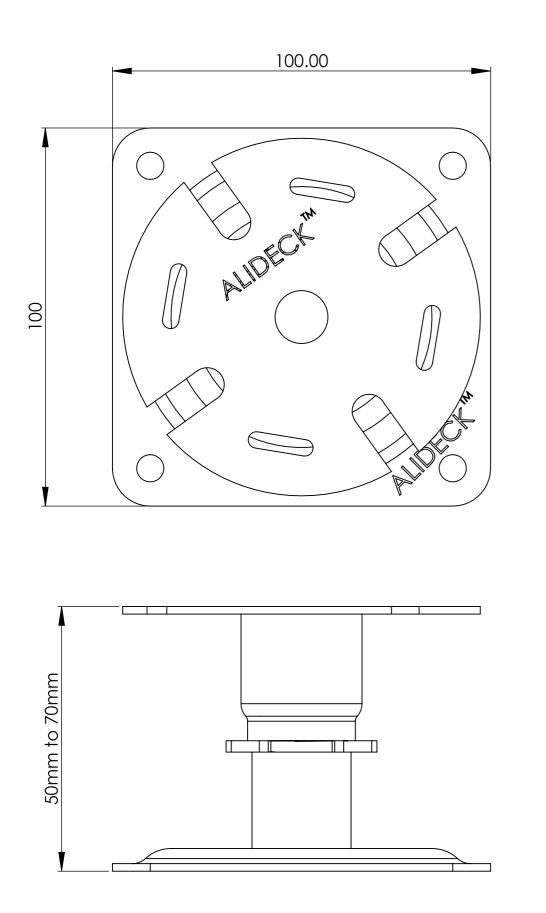

Adjustable Pedestal 50mm to 70mm - AD-AP-EX004

Adjustable Pedestal 50mm to 70mm - AD-AP-EX004

|                                                                                                                                                                                                                                                           |                                                                                                                                                                                                                             | options are                                                                            |                                               |
|-----------------------------------------------------------------------------------------------------------------------------------------------------------------------------------------------------------------------------------------------------------|-----------------------------------------------------------------------------------------------------------------------------------------------------------------------------------------------------------------------------|----------------------------------------------------------------------------------------|-----------------------------------------------|
|                                                                                                                                                                                                                                                           |                                                                                                                                                                                                                             |                                                                                        |                                               |
| Customer Sign                                                                                                                                                                                                                                             | Off.                                                                                                                                                                                                                        |                                                                                        |                                               |
| Sign                                                                                                                                                                                                                                                      |                                                                                                                                                                                                                             |                                                                                        | _                                             |
| Date                                                                                                                                                                                                                                                      |                                                                                                                                                                                                                             |                                                                                        | _                                             |
|                                                                                                                                                                                                                                                           |                                                                                                                                                                                                                             |                                                                                        |                                               |
|                                                                                                                                                                                                                                                           | ision Changes.                                                                                                                                                                                                              |                                                                                        |                                               |
|                                                                                                                                                                                                                                                           | n of drawing (V1)                                                                                                                                                                                                           |                                                                                        |                                               |
| Coating: ZIN                                                                                                                                                                                                                                              |                                                                                                                                                                                                                             |                                                                                        |                                               |
| Exceptional per<br>Neutral salt spr<br>testing (CCT).                                                                                                                                                                                                     | ray test (NSST) and c                                                                                                                                                                                                       | yclic corrosio                                                                         | on                                            |
| Excellent color<br>Attractive silve<br>white corrosion                                                                                                                                                                                                    | r appearance and                                                                                                                                                                                                            | outstanding                                                                            | delay                                         |
| Environmental<br>Free of harmfu<br>lead or nickel.                                                                                                                                                                                                        | <b>ly sound:</b><br>Il metals such as Cr( <sup>\</sup>                                                                                                                                                                      | VI), cadmiun                                                                           | n, cob                                        |
|                                                                                                                                                                                                                                                           | destal 50mm to 70m                                                                                                                                                                                                          | III - AD-AF-L                                                                          | X004                                          |
|                                                                                                                                                                                                                                                           |                                                                                                                                                                                                                             |                                                                                        |                                               |
| ///\                                                                                                                                                                                                                                                      | LID<br>Aluminium                                                                                                                                                                                                            | EC                                                                                     |                                               |
|                                                                                                                                                                                                                                                           | LED<br>Aluminium                                                                                                                                                                                                            | EC                                                                                     |                                               |
| This drawing at<br>displays is the s<br>The Milwood G<br>any reproduct<br>or product with                                                                                                                                                                 | LED<br>Aluminium<br>From the product it<br>sole property of<br>froup & Alideck<br>ion of this drawing<br>hout the written<br>he Milwood Group                                                                               | <b>EC</b><br>Deckin                                                                    | g                                             |
| This drawing and<br>displays is the s<br>The Milwood C<br>any reproduct<br>or product with<br>permission of T<br>& Alideck is pro                                                                                                                         | LED<br>Aluminium<br>From the product it<br>sole property of<br>Group & Alideck<br>ion of this drawing<br>hout the written<br>he Milwood Group<br>ohibited.                                                                  | Deckin<br>om                                                                           | g<br>ILWC<br>And Veranc                       |
| This drawing and<br>displays is the s<br>The Milwood G<br>any reproduct<br>or product with<br>permission of T<br>& Alideck is pro<br>Drawing T<br>Adjustable Pa<br>Product:                                                                               | LED<br>Aluminium<br>France the product it<br>sole property of<br>broup & Alideck<br>ion of this drawing<br>nout the written<br>he Milwood Group<br>bhibited.                                                                | Deckin<br>om<br>Canopy, Carport                                                        | g<br>ILWC<br>and Verand                       |
| This drawing at<br>displays is the s<br>The Milwood C<br>any reproduct<br>or product with<br>permission of T<br>& Alideck is pro<br>Drawing T<br>Adjustable Per<br>Date<br>Date                                                                           | LED<br>Aluminium<br>From the product it<br>sole property of<br>Froup & Alideck<br>ion of this drawing<br>nout the written<br>he Milwood Group<br>ohibited.<br>itle:<br>edestal 50mm to 7<br>Page Size                       | Deckin<br>om<br>70mm - AD-<br>70mm - AD-<br>5cale                                      | g<br>LWC<br>AP-EX<br>AP-EX                    |
| This drawing and<br>displays is the s<br>The Milwood G<br>any reproduct<br>or product with<br>permission of T<br>& Alideck is pro<br><b>Drawing T</b><br>Adjustable Per<br><b>Product:</b><br>Adjustable Per<br><b>Date</b><br>19-10-23                   | LED<br>Aluminium<br>From the product it<br>sole property of<br>Froup & Alideck<br>ion of this drawing<br>nout the written<br>he Milwood Group<br>ohibited.<br>ittle:<br>edestal 50mm to 7<br>Page Size<br>A3 (L)            | Deckin<br>om<br>Tomm - AD-<br>Tomm - AD-                                               | g<br>ILWC<br>and Verand                       |
| This drawing at<br>displays is the s<br>The Milwood C<br>any reproduct<br>or product with<br>permission of T<br>& Alideck is pro<br>Drawing T<br>Adjustable Per<br>Date<br>Date                                                                           | LED<br>Aluminium<br>From the product it<br>sole property of<br>Froup & Alideck<br>ion of this drawing<br>nout the written<br>he Milwood Group<br>ohibited.<br>itle:<br>edestal 50mm to 7<br>Page Size                       | Deckin<br>om<br>70mm - AD-<br>70mm - AD-<br>5cale                                      | g<br>LWC<br>AP-EX<br>AP-EX<br>Drc<br>Shy      |
| This drawing and<br>displays is the s<br>The Milwood G<br>any reproduct<br>or product with<br>permission of T<br>& Alideck is pro-<br><b>Drawing T</b><br>Adjustable Per<br><b>Product:</b><br>Adjustable Per<br><b>Date</b><br>19-10-23<br><b>Issuer</b> | LED<br>Aluminium<br>From the product it<br>sole property of<br>Froup & Alideck<br>ion of this drawing<br>hout the written<br>he Milwood Group<br>bhibited.<br>itle:<br>edestal 50mm to 7<br>Page Size<br>A3 (L)<br>Sequence | Deckin<br>om<br>Tomm - AD-<br>Tomm - AD-<br>Tomm - AD-<br>Scale<br>DNS<br>(Tol)<br>+/- | g<br>LWC<br>AP-EX<br>AP-EX<br>Drc<br>Shy<br>R |