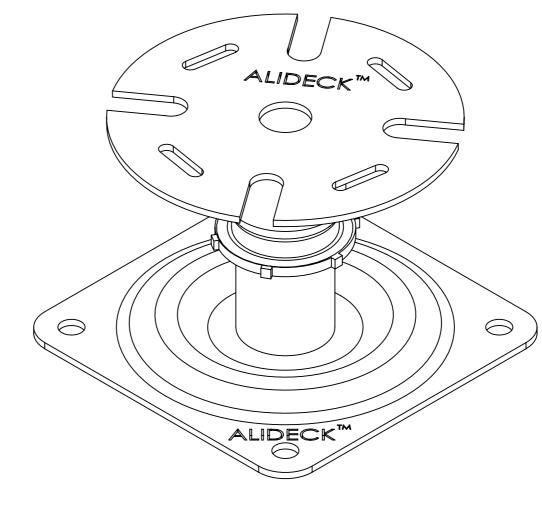

Adjustable Pedestal 50mm to 70mm - AD-AP-EX004

Adjustable Pedestal 50mm to 70mm - AD-AP-EX004

|                                                                                                                                                                                                                                                           |                                                                                                                                                                                                                             | options are                                                                            |                                               |
|-----------------------------------------------------------------------------------------------------------------------------------------------------------------------------------------------------------------------------------------------------------|-----------------------------------------------------------------------------------------------------------------------------------------------------------------------------------------------------------------------------|----------------------------------------------------------------------------------------|-----------------------------------------------|
|                                                                                                                                                                                                                                                           |                                                                                                                                                                                                                             |                                                                                        |                                               |
| Customer Sign                                                                                                                                                                                                                                             | Off.                                                                                                                                                                                                                        |                                                                                        |                                               |
| Sign                                                                                                                                                                                                                                                      |                                                                                                                                                                                                                             |                                                                                        | _                                             |
| Date                                                                                                                                                                                                                                                      |                                                                                                                                                                                                                             |                                                                                        | _                                             |
|                                                                                                                                                                                                                                                           |                                                                                                                                                                                                                             |                                                                                        |                                               |
|                                                                                                                                                                                                                                                           | ision Changes.                                                                                                                                                                                                              |                                                                                        |                                               |
|                                                                                                                                                                                                                                                           | n of drawing (V1)                                                                                                                                                                                                           |                                                                                        |                                               |
| Coating: ZIN                                                                                                                                                                                                                                              |                                                                                                                                                                                                                             |                                                                                        |                                               |
| Exceptional per<br>Neutral salt spr<br>testing (CCT).                                                                                                                                                                                                     | ray test (NSST) and c                                                                                                                                                                                                       | yclic corrosio                                                                         | on                                            |
| Excellent color<br>Attractive silve<br>white corrosion                                                                                                                                                                                                    | r appearance and                                                                                                                                                                                                            | outstanding                                                                            | delay                                         |
| Environmental<br>Free of harmfu<br>lead or nickel.                                                                                                                                                                                                        | <b>ly sound:</b><br>Il metals such as Cr( <sup>\</sup>                                                                                                                                                                      | VI), cadmiun                                                                           | n, cob                                        |
|                                                                                                                                                                                                                                                           | destal 50mm to 70m                                                                                                                                                                                                          | III - AD-AF-L                                                                          | X004                                          |
|                                                                                                                                                                                                                                                           |                                                                                                                                                                                                                             |                                                                                        |                                               |
| ///\                                                                                                                                                                                                                                                      | LID<br>Aluminium                                                                                                                                                                                                            | EC                                                                                     |                                               |
|                                                                                                                                                                                                                                                           | LED<br>Aluminium                                                                                                                                                                                                            | EC                                                                                     |                                               |
| This drawing at<br>displays is the s<br>The Milwood G<br>any reproduct<br>or product with                                                                                                                                                                 | LED<br>Aluminium<br>From the product it<br>sole property of<br>froup & Alideck<br>ion of this drawing<br>hout the written<br>he Milwood Group                                                                               | <b>EC</b><br>Deckin                                                                    | g                                             |
| This drawing and<br>displays is the s<br>The Milwood C<br>any reproduct<br>or product with<br>permission of T<br>& Alideck is pro                                                                                                                         | LED<br>Aluminium<br>From the product it<br>sole property of<br>Group & Alideck<br>ion of this drawing<br>hout the written<br>he Milwood Group<br>ohibited.                                                                  | Deckin<br>om                                                                           | g<br>ILWC<br>And Veranc                       |
| This drawing and<br>displays is the s<br>The Milwood G<br>any reproduct<br>or product with<br>permission of T<br>& Alideck is pro<br>Drawing T<br>Adjustable Pa<br>Product:                                                                               | LED<br>Aluminium<br>France the product it<br>sole property of<br>broup & Alideck<br>ion of this drawing<br>nout the written<br>he Milwood Group<br>bhibited.                                                                | Deckin<br>om<br>Canopy, Carport                                                        | g<br>ILWC<br>and Verand                       |
| This drawing at<br>displays is the s<br>The Milwood C<br>any reproduct<br>or product with<br>permission of T<br>& Alideck is pro<br>Drawing T<br>Adjustable Per<br>Date<br>Date                                                                           | LED<br>Aluminium<br>From the product it<br>sole property of<br>Froup & Alideck<br>ion of this drawing<br>nout the written<br>he Milwood Group<br>ohibited.<br>itle:<br>edestal 50mm to 7<br>Page Size                       | Deckin<br>om<br>70mm - AD-<br>70mm - AD-<br>5cale                                      | g<br>LWC<br>AP-EX<br>AP-EX                    |
| This drawing and<br>displays is the s<br>The Milwood G<br>any reproduct<br>or product with<br>permission of T<br>& Alideck is pro<br><b>Drawing T</b><br>Adjustable Per<br><b>Product:</b><br>Adjustable Per<br><b>Date</b><br>19-10-23                   | LED<br>Aluminium<br>From the product it<br>sole property of<br>Froup & Alideck<br>ion of this drawing<br>nout the written<br>he Milwood Group<br>ohibited.<br>ittle:<br>edestal 50mm to 7<br>Page Size<br>A3 (L)            | Deckin<br>om<br>Tomm - AD-<br>Tomm - AD-                                               | g<br>ILWC<br>and Verand                       |
| This drawing at<br>displays is the s<br>The Milwood C<br>any reproduct<br>or product with<br>permission of T<br>& Alideck is pro<br>Drawing T<br>Adjustable Per<br>Date<br>Date                                                                           | LED<br>Aluminium<br>From the product it<br>sole property of<br>Froup & Alideck<br>ion of this drawing<br>nout the written<br>he Milwood Group<br>ohibited.<br>itle:<br>edestal 50mm to 7<br>Page Size                       | Deckin<br>om<br>70mm - AD-<br>70mm - AD-<br>5cale                                      | g<br>LWC<br>AP-EX<br>AP-EX<br>Drc<br>Shy      |
| This drawing and<br>displays is the s<br>The Milwood G<br>any reproduct<br>or product with<br>permission of T<br>& Alideck is pro-<br><b>Drawing T</b><br>Adjustable Per<br><b>Product:</b><br>Adjustable Per<br><b>Date</b><br>19-10-23<br><b>Issuer</b> | LED<br>Aluminium<br>From the product it<br>sole property of<br>Froup & Alideck<br>ion of this drawing<br>hout the written<br>he Milwood Group<br>bhibited.<br>itle:<br>edestal 50mm to 7<br>Page Size<br>A3 (L)<br>Sequence | Deckin<br>om<br>Tomm - AD-<br>Tomm - AD-<br>Tomm - AD-<br>Scale<br>DNS<br>(Tol)<br>+/- | g<br>LWC<br>AP-EX<br>AP-EX<br>Drc<br>Shy<br>R |