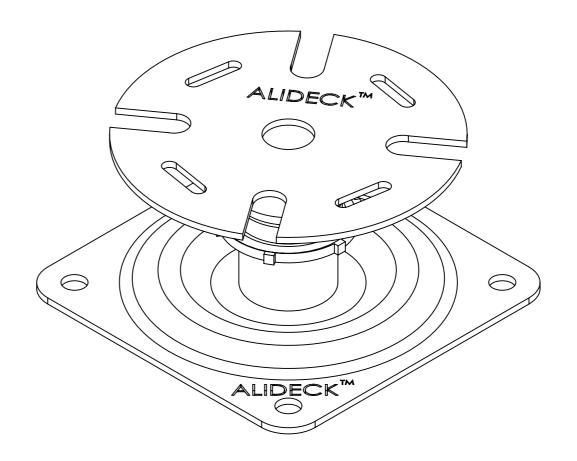

#### **Product Details:**

Adjustable Pedestal 40mm to 50mm - AD-AP-EX003

rom

This drawing and the product it displays is the sole property of The Milwood Group & Alideck any reproduction of this drawing or product without the written permission of The Milwood Group & Alideck is prohibited.

## Drawing Title:

Adjustable Pedestal 40mm to 50mm - AD-AP-EX003

### Product:

Adjustable Pedestal 40mm to 50mm - AD-AP-EX003

| <b>Date</b> 19-10-23                     | Page Size<br>A3 (L)  | <b>Scale</b><br>DNS | Drawn<br>Shyam |
|------------------------------------------|----------------------|---------------------|----------------|
| Issuer<br>MIL                            | Sequence<br>000001   | (Tol)<br>+/-<br>1mm | <b>Rev</b>     |
| If In any doubt about details on         |                      | Finish              | Page           |
| this drawing call<br>us on 01622 235 672 | 3rd Angle Projection | PPC                 | 1 of 1         |