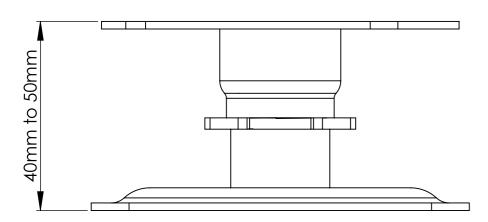

# Adjustable Pedestal 40mm to 50mm - AD-AP-EX003

Adjustable Pedestal 40mm to 50mm - AD-AP-EX003

#### **Product Details:**

Adjustable Pedestal 40mm to 50mm - AD-AP-EX003

rom

This drawing and the product it displays is the sole property of The Milwood Group & Alideck any reproduction of this drawing or product without the written permission of The Milwood Group & Alideck is prohibited.

## Drawing Title:

Adjustable Pedestal 40mm to 50mm - AD-AP-EX003

### Product:

Adjustable Pedestal 40mm to 50mm - AD-AP-EX003

| <b>Date</b> 19-10-23                     | Page Size<br>A3 (L)  | <b>Scale</b><br>DNS | Drawn<br>Shyam |
|------------------------------------------|----------------------|---------------------|----------------|
| Issuer<br>MIL                            | Sequence<br>000001   | (Tol)<br>+/-<br>1mm | <b>Rev</b>     |
| If In any doubt about details on         |                      | Finish              | Page           |
| this drawing call<br>us on 01622 235 672 | 3rd Angle Projection | PPC                 | 1 of 1         |