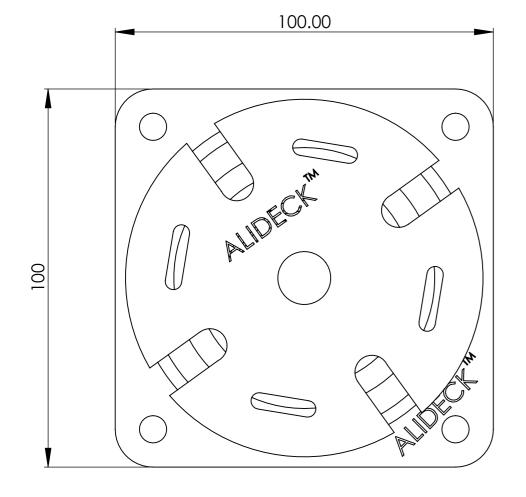

#### **Product Details:**

Adjustable Pedestal 40mm to 50mm - AD-AP-EX003

rom

This drawing and the product it displays is the sole property of The Milwood Group & Alideck any reproduction of this drawing or product without the written permission of The Milwood Group & Alideck is prohibited.

## Drawing Title:

Adjustable Pedestal 40mm to 50mm - AD-AP-EX003

### Product:

Adjustable Pedestal 40mm to 50mm - AD-AP-EX003

| <b>Date</b> 19-10-23                     | Page Size<br>A3 (L)  | <b>Scale</b><br>DNS | Drawn<br>Shyam |
|------------------------------------------|----------------------|---------------------|----------------|
| Issuer<br>MIL                            | Sequence<br>000001   | (Tol)<br>+/-<br>1mm | <b>Rev</b>     |
| If In any doubt about details on         |                      | Finish              | Page           |
| this drawing call<br>us on 01622 235 672 | 3rd Angle Projection | PPC                 | 1 of 1         |