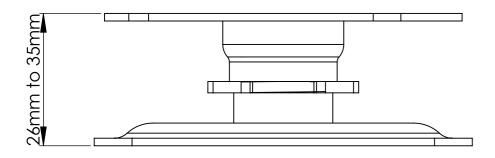

Adjustable Pedestal 26mm to 35mm - AD-AP-EX001

Adjustable Pedestal 26mm to 35mm - AD-AP-EX001

|                                                                                                                                                                                                                                                          |                                                                                                                                                                                                                       | ptions are                                                                                  |                                                                                       |
|----------------------------------------------------------------------------------------------------------------------------------------------------------------------------------------------------------------------------------------------------------|-----------------------------------------------------------------------------------------------------------------------------------------------------------------------------------------------------------------------|---------------------------------------------------------------------------------------------|---------------------------------------------------------------------------------------|
| Customer Sign                                                                                                                                                                                                                                            | Off.                                                                                                                                                                                                                  |                                                                                             |                                                                                       |
| Sign                                                                                                                                                                                                                                                     |                                                                                                                                                                                                                       |                                                                                             |                                                                                       |
|                                                                                                                                                                                                                                                          |                                                                                                                                                                                                                       |                                                                                             | _                                                                                     |
| Date                                                                                                                                                                                                                                                     |                                                                                                                                                                                                                       |                                                                                             | _                                                                                     |
| Record Of Rev                                                                                                                                                                                                                                            | ision Changes.                                                                                                                                                                                                        |                                                                                             |                                                                                       |
| 1. Creation                                                                                                                                                                                                                                              | n of drawing (V1)                                                                                                                                                                                                     |                                                                                             |                                                                                       |
| Coating: ZIN                                                                                                                                                                                                                                             | TEK 200XT                                                                                                                                                                                                             |                                                                                             |                                                                                       |
| Exceptional per<br>Neutral salt spir<br>testing (CCT).                                                                                                                                                                                                   | e <b>rformance:</b><br>ay test (NSST) and c                                                                                                                                                                           | yclic corrosic                                                                              | on                                                                                    |
| Excellent color<br>Attractive silve<br>white corrosion                                                                                                                                                                                                   | r appearance and                                                                                                                                                                                                      | outstanding                                                                                 | delay (                                                                               |
| Environmental<br>Free of harmfulead or nickel.                                                                                                                                                                                                           | <b>ly sound:</b><br>Il metals such as Cr( <sup>\</sup>                                                                                                                                                                | √I), cadmiun                                                                                | n, cobc                                                                               |
| ///_                                                                                                                                                                                                                                                     | Lid                                                                                                                                                                                                                   |                                                                                             |                                                                                       |
| ////                                                                                                                                                                                                                                                     | トリ                                                                                                                                                                                                                    | E                                                                                           |                                                                                       |
|                                                                                                                                                                                                                                                          | Aluminium                                                                                                                                                                                                             |                                                                                             |                                                                                       |
|                                                                                                                                                                                                                                                          | Aluminium                                                                                                                                                                                                             |                                                                                             |                                                                                       |
| This drawing a<br>displays is the s<br>The Milwood C<br>any reproduct<br>or product with                                                                                                                                                                 | Aluminium<br>From the product it<br>sole property of<br>froup & Alideck<br>ion of this drawing<br>nout the written<br>he Milwood Group                                                                                | Deckin                                                                                      | g<br>ILWC<br>OUI                                                                      |
| This drawing a<br>displays is the s<br>The Milwood C<br>any reproduct<br>or product with<br>permission of T<br>& Alideck is pro                                                                                                                          | Aluminium<br>From the product it<br>sole property of<br>Group & Alideck<br>ion of this drawing<br>hout the written<br>he Milwood Group<br>phibited.                                                                   | Deckin<br>om<br>Earopy, Carport                                                             | 8<br>LWC<br>OUI                                                                       |
| This drawing all<br>displays is the s<br>The Milwood C<br>any reproduct<br>or product with<br>permission of T<br>& Alideck is pro<br>Drawing T<br>Adjustable Pa<br>Product:                                                                              | Aluminium<br>From the product it<br>sole property of<br>broup & Alideck<br>ion of this drawing<br>nout the written<br>he Milwood Group<br>ohibited.                                                                   | Deckin<br>om<br>Earopy, Carport                                                             | <b>g</b><br>LWC<br>and Veranda                                                        |
| This drawing all<br>displays is the s<br>The Milwood C<br>any reproduct<br>or product with<br>permission of T<br>& Alideck is pro<br>Drawing T<br>Adjustable Pa<br>Product:                                                                              | Aluminium<br>From the product it<br>sole property of<br>Froup & Alideck<br>ion of this drawing<br>hout the written<br>he Milwood Group<br>ohibited.<br>itle:<br>edestal 26mm to 3                                     | Deckin<br>om<br>Earopy, Carport                                                             | <b>g</b><br><b>LWC</b><br><b>OUI</b><br>and Veranda<br><i>AP-EX</i><br>AP-EX          |
| This drawing all<br>displays is the s<br>The Milwood G<br>any reproduct<br>or product with<br>permission of T<br>& Alideck is pro<br><b>Drawing T</b><br>Adjustable Po<br><b>Product:</b><br>Adjustable Po                                               | Aluminium<br>From the product it<br>sole property of<br>broup & Alideck<br>ion of this drawing<br>hout the written<br>he Milwood Group<br>ohibited.<br>ittle:<br>edestal 26mm to 3                                    | Deckin<br>om<br>Empropriet<br>Som - AD-                                                     | <b>g</b><br><b>LWC</b><br><b>OUI</b><br>and Verand:<br>AP-EXI<br>AP-EXI<br><b>Dra</b> |
| This drawing all<br>displays is the s<br>The Milwood C<br>any reproduct<br>or product with<br>permission of T<br>& Alideck is pro<br><b>Drawing T</b><br>Adjustable Per<br><b>Product:</b><br>Adjustable Per<br><b>Date</b><br>19-10-23<br><b>Issuer</b> | Aluminium<br>From<br>The product it<br>sole property of<br>Broup & Alideck<br>ion of this drawing<br>nout the written<br>he Milwood Group<br>phibited.<br>The<br>edestal 26mm to 3<br>Page Size<br>A3 (L)<br>Sequence | Deckin<br>om<br>Two<br>caropy, Carport<br>35mm - AD-<br>55mm - AD-<br>Scale<br>DNS<br>(Tol) | <b>g</b><br>LWC<br>and Veranda                                                        |
| This drawing and<br>displays is the s<br>The Milwood C<br>any reproduct<br>or product with<br>permission of T<br>& Alideck is pro<br><b>Drawing T</b><br>Adjustable Per<br><b>Product:</b><br>Adjustable Per<br><b>Date</b><br>19-10-23                  | Aluminium<br>From<br>and the product it<br>sole property of<br>proup & Alideck<br>ion of this drawing<br>nout the written<br>he Milwood Group<br>phibited.<br>ittle:<br>edestal 26mm to 3<br>Page Size<br>A3 (L)      | Deckin<br>om<br>The second<br>Som - AD-<br>Scale<br>DNS                                     | g<br>LWC<br>OUI<br>and Veranda<br>AP-EX<br>AP-EX<br>Dra<br>Shy                        |
| This drawing all<br>displays is the s<br>The Milwood C<br>any reproduct<br>or product with<br>permission of T<br>& Alideck is pro<br><b>Drawing T</b><br>Adjustable Per<br><b>Product:</b><br>Adjustable Per<br><b>Date</b><br>19-10-23<br><b>Issuer</b> | Aluminium<br>From<br>The product it<br>sole property of<br>Broup & Alideck<br>ion of this drawing<br>nout the written<br>he Milwood Group<br>phibited.<br>The<br>edestal 26mm to 3<br>Page Size<br>A3 (L)<br>Sequence | Deckin<br>om<br>The second<br>Som - AD-<br>Scale<br>DNS<br>(Tol)<br>+/-                     | g<br>LWC<br>OUI<br>and Verand:<br>AP-EX<br>AP-EX<br>Dra<br>Shy<br>Re                  |