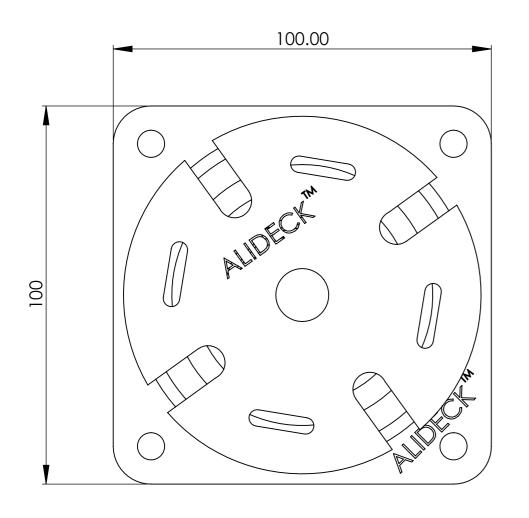

Adjustable Pedestal 26mm to 35mm - AD-AP-EX001

Adjustable Pedestal 26mm to 35mm - AD-AP-EX001

|                                                                                                                                                                                                                                                          |                                                                                                                                                                                                                       | ptions are                                                                                  |                                                                                       |
|----------------------------------------------------------------------------------------------------------------------------------------------------------------------------------------------------------------------------------------------------------|-----------------------------------------------------------------------------------------------------------------------------------------------------------------------------------------------------------------------|---------------------------------------------------------------------------------------------|---------------------------------------------------------------------------------------|
| Customer Sign                                                                                                                                                                                                                                            | Off.                                                                                                                                                                                                                  |                                                                                             |                                                                                       |
| Sign                                                                                                                                                                                                                                                     |                                                                                                                                                                                                                       |                                                                                             |                                                                                       |
|                                                                                                                                                                                                                                                          |                                                                                                                                                                                                                       |                                                                                             | _                                                                                     |
| Date                                                                                                                                                                                                                                                     |                                                                                                                                                                                                                       |                                                                                             | _                                                                                     |
| Record Of Rev                                                                                                                                                                                                                                            | ision Changes.                                                                                                                                                                                                        |                                                                                             |                                                                                       |
| 1. Creation                                                                                                                                                                                                                                              | n of drawing (V1)                                                                                                                                                                                                     |                                                                                             |                                                                                       |
| Coating: ZIN                                                                                                                                                                                                                                             | TEK 200XT                                                                                                                                                                                                             |                                                                                             |                                                                                       |
| Exceptional per<br>Neutral salt spir<br>testing (CCT).                                                                                                                                                                                                   | e <b>rformance:</b><br>ay test (NSST) and c                                                                                                                                                                           | yclic corrosic                                                                              | on                                                                                    |
| Excellent color<br>Attractive silve<br>white corrosion                                                                                                                                                                                                   | r appearance and                                                                                                                                                                                                      | outstanding                                                                                 | delay (                                                                               |
| Environmental<br>Free of harmfulead or nickel.                                                                                                                                                                                                           | <b>ly sound:</b><br>Il metals such as Cr( <sup>\</sup>                                                                                                                                                                | √I), cadmiun                                                                                | n, cobc                                                                               |
| ///_                                                                                                                                                                                                                                                     | Lid                                                                                                                                                                                                                   |                                                                                             |                                                                                       |
| ////                                                                                                                                                                                                                                                     | トリ                                                                                                                                                                                                                    | E                                                                                           |                                                                                       |
|                                                                                                                                                                                                                                                          | Aluminium                                                                                                                                                                                                             |                                                                                             |                                                                                       |
|                                                                                                                                                                                                                                                          | Aluminium                                                                                                                                                                                                             |                                                                                             |                                                                                       |
| This drawing a<br>displays is the s<br>The Milwood C<br>any reproduct<br>or product with                                                                                                                                                                 | Aluminium<br>From the product it<br>sole property of<br>froup & Alideck<br>ion of this drawing<br>nout the written<br>he Milwood Group                                                                                | Deckin                                                                                      | g<br>ILWC<br>OUI                                                                      |
| This drawing a<br>displays is the s<br>The Milwood C<br>any reproduct<br>or product with<br>permission of T<br>& Alideck is pro                                                                                                                          | Aluminium<br>From the product it<br>sole property of<br>Group & Alideck<br>ion of this drawing<br>hout the written<br>he Milwood Group<br>phibited.                                                                   | Deckin<br>om<br>Earopy, Carport                                                             | 8<br>LWC<br>OUI                                                                       |
| This drawing all<br>displays is the s<br>The Milwood C<br>any reproduct<br>or product with<br>permission of T<br>& Alideck is pro<br>Drawing T<br>Adjustable Pa<br>Product:                                                                              | Aluminium<br>From the product it<br>sole property of<br>broup & Alideck<br>ion of this drawing<br>nout the written<br>he Milwood Group<br>ohibited.                                                                   | Deckin<br>om<br>Earopy, Carport                                                             | <b>g</b><br>LWC<br>and Veranda                                                        |
| This drawing all<br>displays is the s<br>The Milwood C<br>any reproduct<br>or product with<br>permission of T<br>& Alideck is pro<br>Drawing T<br>Adjustable Pa<br>Product:                                                                              | Aluminium<br>From the product it<br>sole property of<br>Froup & Alideck<br>ion of this drawing<br>hout the written<br>he Milwood Group<br>ohibited.<br>itle:<br>edestal 26mm to 3                                     | Deckin<br>om<br>Earopy, Carport                                                             | <b>g</b><br><b>LWC</b><br><b>OUI</b><br>and Veranda<br><i>AP-EX</i><br>AP-EX          |
| This drawing all<br>displays is the s<br>The Milwood G<br>any reproduct<br>or product with<br>permission of T<br>& Alideck is pro<br><b>Drawing T</b><br>Adjustable Po<br><b>Product:</b><br>Adjustable Po                                               | Aluminium<br>From the product it<br>sole property of<br>broup & Alideck<br>ion of this drawing<br>hout the written<br>he Milwood Group<br>ohibited.<br>ittle:<br>edestal 26mm to 3                                    | Deckin<br>om<br>Empropriet<br>Som - AD-                                                     | <b>g</b><br><b>LWC</b><br><b>OUI</b><br>and Verand:<br>AP-EXI<br>AP-EXI<br><b>Dra</b> |
| This drawing all<br>displays is the s<br>The Milwood C<br>any reproduct<br>or product with<br>permission of T<br>& Alideck is pro<br><b>Drawing T</b><br>Adjustable Per<br><b>Product:</b><br>Adjustable Per<br><b>Date</b><br>19-10-23<br><b>Issuer</b> | Aluminium<br>From<br>The product it<br>sole property of<br>Broup & Alideck<br>ion of this drawing<br>nout the written<br>he Milwood Group<br>phibited.<br>The<br>edestal 26mm to 3<br>Page Size<br>A3 (L)<br>Sequence | Deckin<br>om<br>Two<br>caropy, Carport<br>35mm - AD-<br>55mm - AD-<br>Scale<br>DNS<br>(Tol) | <b>g</b><br>LWC<br>and Veranda                                                        |
| This drawing and<br>displays is the s<br>The Milwood C<br>any reproduct<br>or product with<br>permission of T<br>& Alideck is pro<br><b>Drawing T</b><br>Adjustable Per<br><b>Product:</b><br>Adjustable Per<br><b>Date</b><br>19-10-23                  | Aluminium<br>From<br>and the product it<br>sole property of<br>proup & Alideck<br>ion of this drawing<br>nout the written<br>he Milwood Group<br>phibited.<br>ittle:<br>edestal 26mm to 3<br>Page Size<br>A3 (L)      | Deckin<br>om<br>The second<br>Som - AD-<br>Scale<br>DNS                                     | g<br>LWC<br>OUI<br>and Veranda<br>AP-EX<br>AP-EX<br>Dra<br>Shy                        |
| This drawing all<br>displays is the s<br>The Milwood C<br>any reproduct<br>or product with<br>permission of T<br>& Alideck is pro<br><b>Drawing T</b><br>Adjustable Per<br><b>Product:</b><br>Adjustable Per<br><b>Date</b><br>19-10-23<br><b>Issuer</b> | Aluminium<br>From<br>The product it<br>sole property of<br>Broup & Alideck<br>ion of this drawing<br>nout the written<br>he Milwood Group<br>phibited.<br>The<br>edestal 26mm to 3<br>Page Size<br>A3 (L)<br>Sequence | Deckin<br>om<br>The second<br>Som - AD-<br>Scale<br>DNS<br>(Tol)<br>+/-                     | g<br>LWC<br>OUI<br>and Verand:<br>AP-EX<br>AP-EX<br>Dra<br>Shy<br>Re                  |