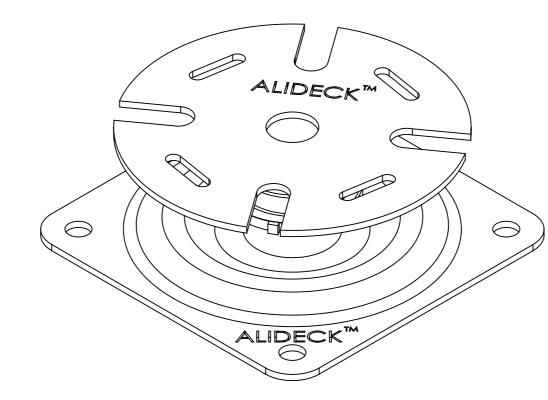

Adjustable Pedestal 26mm to 35mm - AD-AP-EX001

Adjustable Pedestal 26mm to 35mm - AD-AP-EX001

|                                                                                                                                                                                                                                                          |                                                                                                                                                                                                                       | ptions are                                                                                  |                                                                                       |
|----------------------------------------------------------------------------------------------------------------------------------------------------------------------------------------------------------------------------------------------------------|-----------------------------------------------------------------------------------------------------------------------------------------------------------------------------------------------------------------------|---------------------------------------------------------------------------------------------|---------------------------------------------------------------------------------------|
| Customer Sign                                                                                                                                                                                                                                            | Off.                                                                                                                                                                                                                  |                                                                                             |                                                                                       |
| Sign                                                                                                                                                                                                                                                     |                                                                                                                                                                                                                       |                                                                                             |                                                                                       |
|                                                                                                                                                                                                                                                          |                                                                                                                                                                                                                       |                                                                                             | _                                                                                     |
| Date                                                                                                                                                                                                                                                     |                                                                                                                                                                                                                       |                                                                                             | _                                                                                     |
| Record Of Rev                                                                                                                                                                                                                                            | ision Changes.                                                                                                                                                                                                        |                                                                                             |                                                                                       |
| 1. Creation                                                                                                                                                                                                                                              | n of drawing (V1)                                                                                                                                                                                                     |                                                                                             |                                                                                       |
| Coating: ZIN                                                                                                                                                                                                                                             | TEK 200XT                                                                                                                                                                                                             |                                                                                             |                                                                                       |
| Exceptional per<br>Neutral salt spir<br>testing (CCT).                                                                                                                                                                                                   | e <b>rformance:</b><br>ay test (NSST) and c                                                                                                                                                                           | yclic corrosic                                                                              | on                                                                                    |
| Excellent color<br>Attractive silve<br>white corrosion                                                                                                                                                                                                   | r appearance and                                                                                                                                                                                                      | outstanding                                                                                 | delay (                                                                               |
| Environmental<br>Free of harmfulead or nickel.                                                                                                                                                                                                           | <b>ly sound:</b><br>Il metals such as Cr( <sup>\</sup>                                                                                                                                                                | √I), cadmiun                                                                                | n, cobc                                                                               |
| ///_                                                                                                                                                                                                                                                     | Lid                                                                                                                                                                                                                   |                                                                                             |                                                                                       |
| ////                                                                                                                                                                                                                                                     | トリ                                                                                                                                                                                                                    | E                                                                                           |                                                                                       |
|                                                                                                                                                                                                                                                          | Aluminium                                                                                                                                                                                                             |                                                                                             |                                                                                       |
|                                                                                                                                                                                                                                                          | Aluminium                                                                                                                                                                                                             |                                                                                             |                                                                                       |
| This drawing a<br>displays is the s<br>The Milwood C<br>any reproduct<br>or product with                                                                                                                                                                 | Aluminium<br>From the product it<br>sole property of<br>froup & Alideck<br>ion of this drawing<br>nout the written<br>he Milwood Group                                                                                | Deckin                                                                                      | g<br>ILWC<br>OUI                                                                      |
| This drawing a<br>displays is the s<br>The Milwood C<br>any reproduct<br>or product with<br>permission of T<br>& Alideck is pro                                                                                                                          | Aluminium<br>From the product it<br>sole property of<br>Group & Alideck<br>ion of this drawing<br>hout the written<br>he Milwood Group<br>phibited.                                                                   | Deckin<br>om<br>Earopy, Carport                                                             | 8<br>LWC<br>OUI                                                                       |
| This drawing all<br>displays is the s<br>The Milwood C<br>any reproduct<br>or product with<br>permission of T<br>& Alideck is pro<br>Drawing T<br>Adjustable Pa<br>Product:                                                                              | Aluminium<br>From the product it<br>sole property of<br>broup & Alideck<br>ion of this drawing<br>nout the written<br>he Milwood Group<br>ohibited.                                                                   | Deckin<br>om<br>Earopy, Carport                                                             | <b>g</b><br>LWC<br>and Veranda                                                        |
| This drawing all<br>displays is the s<br>The Milwood C<br>any reproduct<br>or product with<br>permission of T<br>& Alideck is pro<br>Drawing T<br>Adjustable Pa<br>Product:                                                                              | Aluminium<br>From the product it<br>sole property of<br>Froup & Alideck<br>ion of this drawing<br>hout the written<br>he Milwood Group<br>ohibited.<br>itle:<br>edestal 26mm to 3                                     | Deckin<br>om<br>Earopy, Carport                                                             | <b>g</b><br><b>LWC</b><br><b>OUI</b><br>and Veranda<br><i>AP-EX</i><br>AP-EX          |
| This drawing all<br>displays is the s<br>The Milwood G<br>any reproduct<br>or product with<br>permission of T<br>& Alideck is pro<br><b>Drawing T</b><br>Adjustable Po<br><b>Product:</b><br>Adjustable Po                                               | Aluminium<br>From the product it<br>sole property of<br>broup & Alideck<br>ion of this drawing<br>hout the written<br>he Milwood Group<br>ohibited.<br>ittle:<br>edestal 26mm to 3                                    | Deckin<br>om<br>Empropriet<br>Som - AD-                                                     | <b>g</b><br><b>LWC</b><br><b>OUI</b><br>and Verand:<br>AP-EXI<br>AP-EXI<br><b>Dra</b> |
| This drawing all<br>displays is the s<br>The Milwood C<br>any reproduct<br>or product with<br>permission of T<br>& Alideck is pro<br><b>Drawing T</b><br>Adjustable Per<br><b>Product:</b><br>Adjustable Per<br><b>Date</b><br>19-10-23<br><b>Issuer</b> | Aluminium<br>From<br>The product it<br>sole property of<br>Broup & Alideck<br>ion of this drawing<br>nout the written<br>he Milwood Group<br>phibited.<br>The<br>edestal 26mm to 3<br>Page Size<br>A3 (L)<br>Sequence | Deckin<br>om<br>Two<br>caropy, Carport<br>35mm - AD-<br>55mm - AD-<br>Scale<br>DNS<br>(Tol) | <b>g</b><br>LWC<br>and Veranda                                                        |
| This drawing and<br>displays is the s<br>The Milwood C<br>any reproduct<br>or product with<br>permission of T<br>& Alideck is pro<br><b>Drawing T</b><br>Adjustable Per<br><b>Product:</b><br>Adjustable Per<br><b>Date</b><br>19-10-23                  | Aluminium<br>From<br>and the product it<br>sole property of<br>proup & Alideck<br>ion of this drawing<br>nout the written<br>he Milwood Group<br>phibited.<br>ittle:<br>edestal 26mm to 3<br>Page Size<br>A3 (L)      | Deckin<br>om<br>The second<br>Som - AD-<br>Scale<br>DNS                                     | g<br>LWC<br>OUI<br>and Veranda<br>AP-EX<br>AP-EX<br>Dra<br>Shy                        |
| This drawing all<br>displays is the s<br>The Milwood C<br>any reproduct<br>or product with<br>permission of T<br>& Alideck is pro<br><b>Drawing T</b><br>Adjustable Per<br><b>Product:</b><br>Adjustable Per<br><b>Date</b><br>19-10-23<br><b>Issuer</b> | Aluminium<br>From<br>The product it<br>sole property of<br>Broup & Alideck<br>ion of this drawing<br>nout the written<br>he Milwood Group<br>phibited.<br>The<br>edestal 26mm to 3<br>Page Size<br>A3 (L)<br>Sequence | Deckin<br>om<br>The second<br>Som - AD-<br>Scale<br>DNS<br>(Tol)<br>+/-                     | g<br>LWC<br>OUI<br>and Verand:<br>AP-EX<br>AP-EX<br>Dra<br>Shy<br>Re                  |