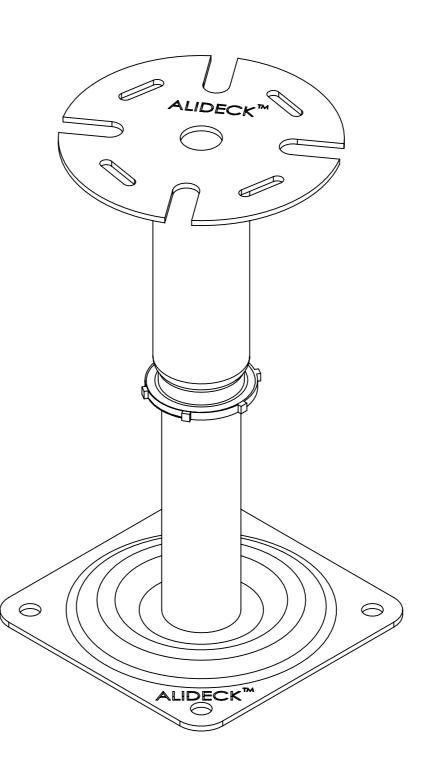

# Adjustable Pedestal 200mm to 275mm - AD-AP-EX0012

Adjustable Pedestal 200mm to 275mm - AD-AP-EX0012

#### **Product Details:**

Adjustable Pedestal 200mm to 275mm - AD-AP-EX0012

rom

This drawing and the product it displays is the sole property of The Milwood Group & Alideck any reproduction of this drawing or product without the written permission of The Milwood Group & Alideck is prohibited.

# Drawing Title:

Adjustable Pedestal 200mm to 275mm - AD-AP-EX0012

### Product:

Adjustable Pedestal 200mm to 275mm - AD-AP-EX0012

| •                                                                               |                      |                     |                |
|---------------------------------------------------------------------------------|----------------------|---------------------|----------------|
| <b>Date</b> 20-10-23                                                            | Page Size<br>A3 (L)  | <b>Scale</b><br>DNS | Drawn<br>Shyam |
| <b>Issuer</b><br>MIL                                                            | Sequence<br>000001   | (Tol)<br>+/-<br>1mm | <b>Rev</b>     |
| If In any doubt<br>about details on<br>this drawing call<br>us on 01622 235 672 | 3rd Angle Projection | <b>Finish</b> PPC   | Page<br>1 of 1 |