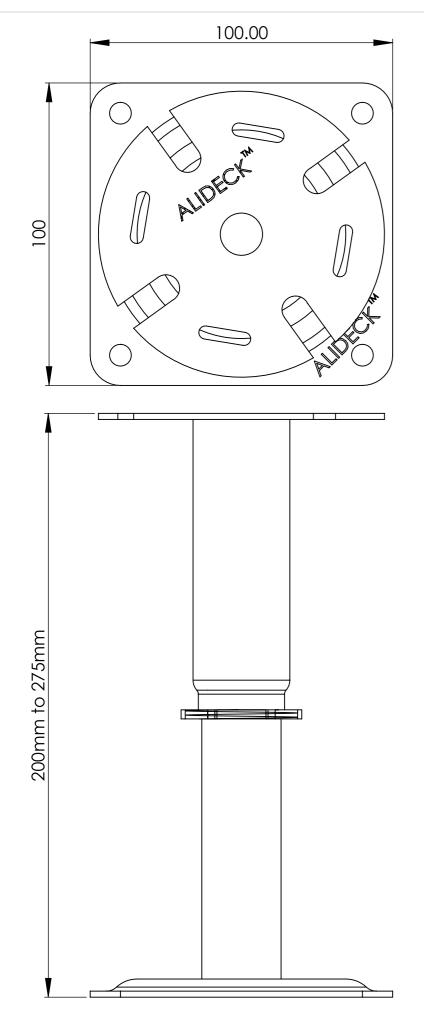

# Adjustable Pedestal 200mm to 275mm - AD-AP-EX0012

Adjustable Pedestal 200mm to 275mm - AD-AP-EX0012

#### **Product Details:**

Adjustable Pedestal 200mm to 275mm - AD-AP-EX0012

rom

This drawing and the product it displays is the sole property of The Milwood Group & Alideck any reproduction of this drawing or product without the written permission of The Milwood Group & Alideck is prohibited.

# Drawing Title:

Adjustable Pedestal 200mm to 275mm - AD-AP-EX0012

### Product:

Adjustable Pedestal 200mm to 275mm - AD-AP-EX0012

| •                                                                               |                      |                     |                |
|---------------------------------------------------------------------------------|----------------------|---------------------|----------------|
| <b>Date</b> 20-10-23                                                            | Page Size<br>A3 (L)  | <b>Scale</b><br>DNS | Drawn<br>Shyam |
| <b>Issuer</b><br>MIL                                                            | Sequence<br>000001   | (Tol)<br>+/-<br>1mm | <b>Rev</b>     |
| If In any doubt<br>about details on<br>this drawing call<br>us on 01622 235 672 | 3rd Angle Projection | <b>Finish</b> PPC   | Page<br>1 of 1 |