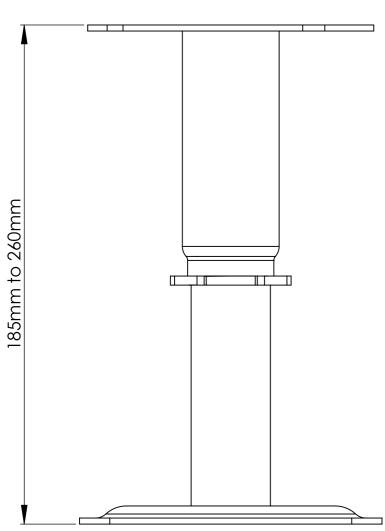

# Adjustable Pedestal 185mm to 260mm - AD-AP-EX0011

Adjustable Pedestal 185mm to 260mm - AD-AP-EX0011

### **Product Details:**

Adjustable Pedestal 185mm to 260mm - AD-AP-EX0011

rom

This drawing and the product it displays is the sole property of The Milwood Group & Alideck any reproduction of this drawing or product without the written permission of The Milwood Group & Alideck is prohibited.

# Drawing Title:

Adjustable Pedestal 185mm to 260mm - AD-AP-EX0011

## Product:

Adjustable Pedestal 185mm to 260mm - AD-AP-EX0011

| ,                                                                               |                      |                     |                |
|---------------------------------------------------------------------------------|----------------------|---------------------|----------------|
| <b>Date</b> 20-10-23                                                            | Page Size<br>A3 (L)  | <b>Scale</b><br>DNS | Drawn<br>Shyam |
| Issuer<br>MIL                                                                   | Sequence<br>000001   | (Tol)<br>+/-<br>1mm | <b>Rev</b>     |
| If In any doubt<br>about details on<br>this drawing call<br>us on 01622 235 672 | 3rd Angle Projection | Finish<br>PPC       | Page<br>1 of 1 |