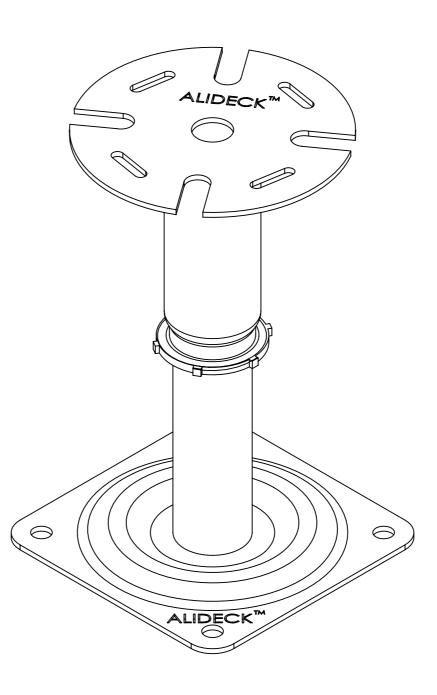

# Adjustable Pedestal 185mm to 260mm - AD-AP-EX0011

Adjustable Pedestal 185mm to 260mm - AD-AP-EX0011

### **Product Details:**

Adjustable Pedestal 185mm to 260mm - AD-AP-EX0011

rom

This drawing and the product it displays is the sole property of The Milwood Group & Alideck any reproduction of this drawing or product without the written permission of The Milwood Group & Alideck is prohibited.

# Drawing Title:

Adjustable Pedestal 185mm to 260mm - AD-AP-EX0011

## Product:

Adjustable Pedestal 185mm to 260mm - AD-AP-EX0011

| ,                                                                               |                      |                     |                |
|---------------------------------------------------------------------------------|----------------------|---------------------|----------------|
| <b>Date</b> 20-10-23                                                            | Page Size<br>A3 (L)  | <b>Scale</b><br>DNS | Drawn<br>Shyam |
| Issuer<br>MIL                                                                   | Sequence<br>000001   | (Tol)<br>+/-<br>1mm | <b>Rev</b>     |
| If In any doubt<br>about details on<br>this drawing call<br>us on 01622 235 672 | 3rd Angle Projection | Finish<br>PPC       | Page<br>1 of 1 |