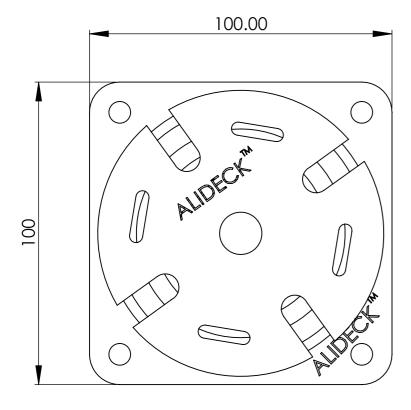

# Adjustable Pedestal 185mm to 260mm - AD-AP-EX0011

Adjustable Pedestal 185mm to 260mm - AD-AP-EX0011

### **Product Details:**

Adjustable Pedestal 185mm to 260mm - AD-AP-EX0011

rom

This drawing and the product it displays is the sole property of The Milwood Group & Alideck any reproduction of this drawing or product without the written permission of The Milwood Group & Alideck is prohibited.

# Drawing Title:

Adjustable Pedestal 185mm to 260mm - AD-AP-EX0011

## Product:

Adjustable Pedestal 185mm to 260mm - AD-AP-EX0011

| ,                                                                               |                      |                     |                |
|---------------------------------------------------------------------------------|----------------------|---------------------|----------------|
| <b>Date</b> 20-10-23                                                            | Page Size<br>A3 (L)  | <b>Scale</b><br>DNS | Drawn<br>Shyam |
| Issuer<br>MIL                                                                   | Sequence<br>000001   | (Tol)<br>+/-<br>1mm | <b>Rev</b>     |
| If In any doubt<br>about details on<br>this drawing call<br>us on 01622 235 672 | 3rd Angle Projection | Finish<br>PPC       | Page<br>1 of 1 |