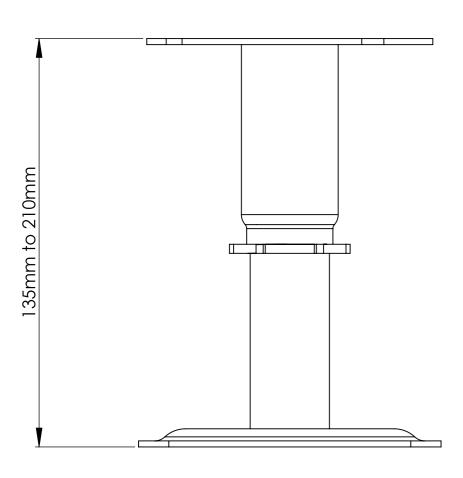

# Adjustable Pedestal 135mm to 210mm - AD-AP-EX009

Adjustable Pedestal 135mm to 210mm - AD-AP-EX009

#### **Product Details:**

Adjustable Pedestal 135mm to 210mm - AD-AP-EX009

rom

This drawing and the product it displays is the sole property of The Milwood Group & Alideck any reproduction of this drawing or product without the written permission of The Milwood Group & Alideck is prohibited.

## Drawing Title:

Adjustable Pedestal 135mm to 210mm - AD-AP-EX009

### Product:

Adjustable Pedestal 135mm to 210mm - AD-AP-EX009

| / rajostable i daestal recitim to Eterrim / rb / ii Exect |                      |                     |                |
|-----------------------------------------------------------|----------------------|---------------------|----------------|
| <b>Date</b> 20-10-23                                      | Page Size<br>A3 (L)  | <b>Scale</b><br>DNS | Drawn<br>Shyam |
| Issuer<br>MIL                                             | Sequence<br>000001   | (Tol)<br>+/-<br>1mm | <b>Rev</b>     |
| If In any doubt<br>about details on<br>this drawing call  |                      | Finish              | Page           |
| us on 01622 235 672                                       | 3rd Angle Projection | PPC                 | 1 01 1         |