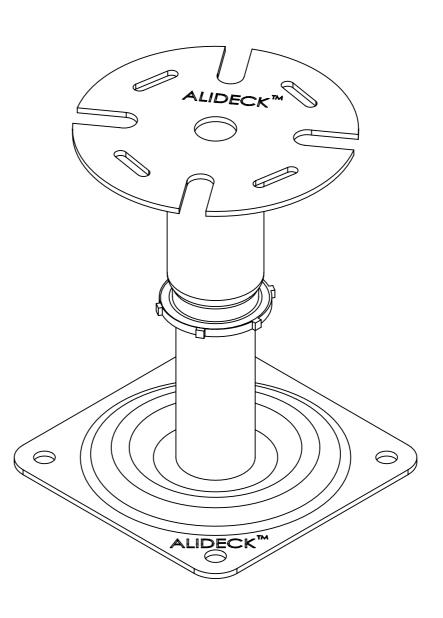

#### **Product Details:**

Adjustable Pedestal 135mm to 210mm - AD-AP-EX009

rom

This drawing and the product it displays is the sole property of The Milwood Group & Alideck any reproduction of this drawing or product without the written permission of The Milwood Group & Alideck is prohibited.

## Drawing Title:

Adjustable Pedestal 135mm to 210mm - AD-AP-EX009

### Product:

Adjustable Pedestal 135mm to 210mm - AD-AP-EX009

| / rajostable i daestal recitim to Eterrim / rb / ii Exect |                      |                     |                |
|-----------------------------------------------------------|----------------------|---------------------|----------------|
| <b>Date</b> 20-10-23                                      | Page Size<br>A3 (L)  | <b>Scale</b><br>DNS | Drawn<br>Shyam |
| Issuer<br>MIL                                             | Sequence<br>000001   | (Tol)<br>+/-<br>1mm | <b>Rev</b>     |
| If In any doubt<br>about details on<br>this drawing call  |                      | Finish              | Page           |
| us on 01622 235 672                                       | 3rd Angle Projection | PPC                 | 1 01 1         |