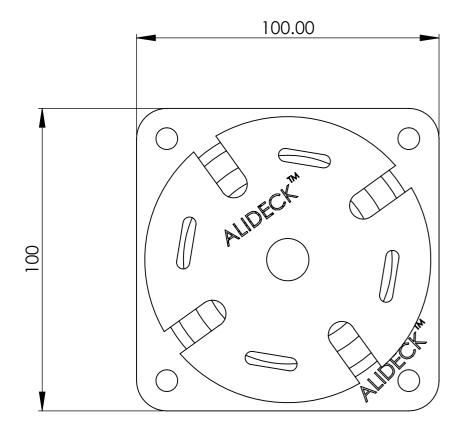

#### **Product Details:**

Adjustable Pedestal 135mm to 210mm - AD-AP-EX009

rom

This drawing and the product it displays is the sole property of The Milwood Group & Alideck any reproduction of this drawing or product without the written permission of The Milwood Group & Alideck is prohibited.

## Drawing Title:

Adjustable Pedestal 135mm to 210mm - AD-AP-EX009

### Product:

Adjustable Pedestal 135mm to 210mm - AD-AP-EX009

| / rajostable i daestal recitim to Eterrim / rb / ii Exect |                      |                     |                |
|-----------------------------------------------------------|----------------------|---------------------|----------------|
| <b>Date</b> 20-10-23                                      | Page Size<br>A3 (L)  | <b>Scale</b><br>DNS | Drawn<br>Shyam |
| Issuer<br>MIL                                             | Sequence<br>000001   | (Tol)<br>+/-<br>1mm | <b>Rev</b>     |
| If In any doubt<br>about details on<br>this drawing call  |                      | Finish              | Page           |
| us on 01622 235 672                                       | 3rd Angle Projection | PPC                 | 1 01 1         |