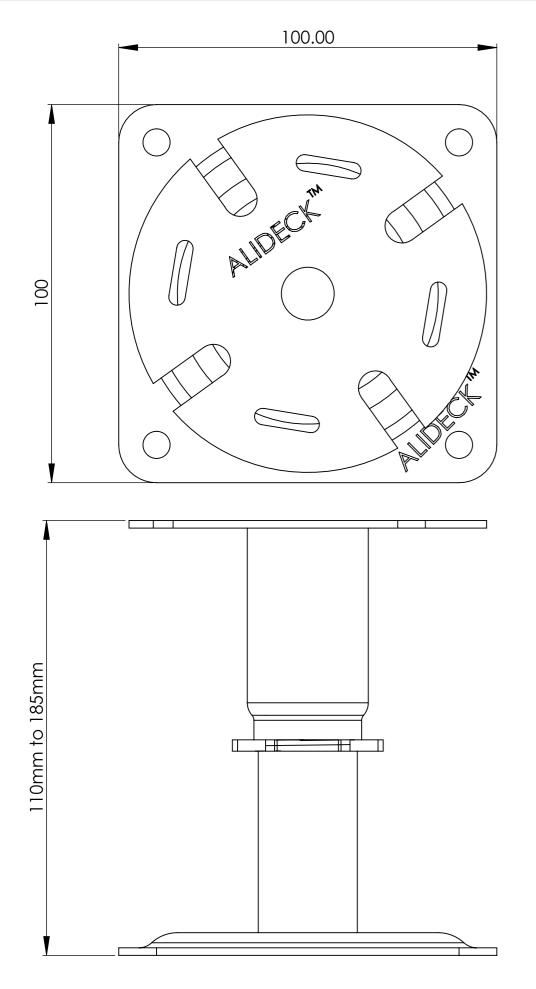

# Adjustable Pedestal 110mm to 185mm - AD-AP-EX008

Adjustable Pedestal 110mm to 185mm - AD-AP-EX008

#### **Product Details:**

Adjustable Pedestal 110mm to 185mm - AD-AP-EX008

rom

This drawing and the product it displays is the sole property of The Milwood Group & Alideck any reproduction of this drawing or product without the written permission of The Milwood Group & Alideck is prohibited.

## Drawing Title:

Adjustable Pedestal 110mm to 185mm - AD-AP-EX008

### Product:

Adjustable Pedestal 110mm to 185mm - AD-AP-EX008

| <b>Date</b> 20-10-23                                                            | Page Size<br>A3 (L)  | <b>Scale</b><br>DNS | Drawn<br>Shyam |
|---------------------------------------------------------------------------------|----------------------|---------------------|----------------|
| Issuer<br>MIL                                                                   | Sequence<br>000001   | (Tol)<br>+/-<br>1mm | <b>Rev</b>     |
| If In any doubt<br>about details on<br>this drawing call<br>us on 01622 235 672 | 3rd Angle Projection | <b>Finish</b> PPC   | Page<br>1 of 1 |