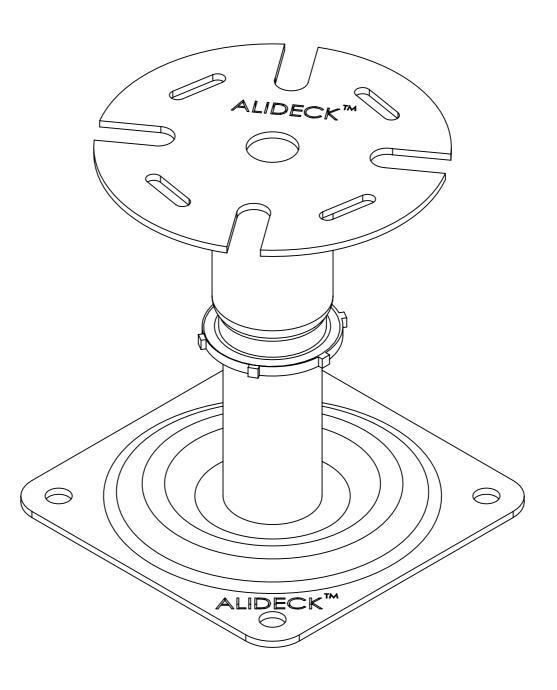

# Adjustable Pedestal 110mm to 185mm - AD-AP-EX008

Adjustable Pedestal 110mm to 185mm - AD-AP-EX008

#### **Product Details:**

Adjustable Pedestal 110mm to 185mm - AD-AP-EX008

rom

This drawing and the product it displays is the sole property of The Milwood Group & Alideck any reproduction of this drawing or product without the written permission of The Milwood Group & Alideck is prohibited.

## Drawing Title:

Adjustable Pedestal 110mm to 185mm - AD-AP-EX008

### Product:

Adjustable Pedestal 110mm to 185mm - AD-AP-EX008

| <b>Date</b> 20-10-23                                                            | Page Size<br>A3 (L)  | <b>Scale</b><br>DNS | Drawn<br>Shyam |
|---------------------------------------------------------------------------------|----------------------|---------------------|----------------|
| Issuer<br>MIL                                                                   | Sequence<br>000001   | (Tol)<br>+/-<br>1mm | <b>Rev</b>     |
| If In any doubt<br>about details on<br>this drawing call<br>us on 01622 235 672 | 3rd Angle Projection | <b>Finish</b> PPC   | Page<br>1 of 1 |