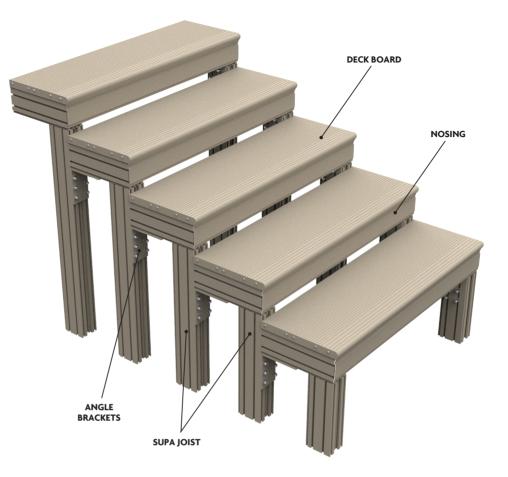

#### Construction

The Nosing Profiles are modular and work with the AliDeck Standard Board, Slip Resistant Board, Balcony Board, Junior Balcony Board and Supa & Low Joists.