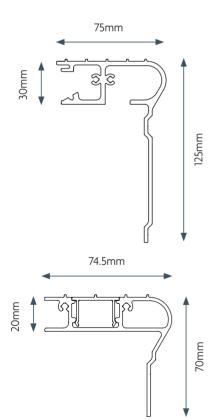

#### **Dimensions**

### Product Specification

| Dimensions:             | 74.5 x 70mm and 75mm x 125mm           |
|-------------------------|----------------------------------------|
| Compliance:             | Commercial Tread Specification         |
| Material:               | 6063 T6 aluminium 30% minimum recycled |
| Colours:                | Textured Silver Grey / Textured Sand.  |
| Stock Extrusion Length: | 6m                                     |