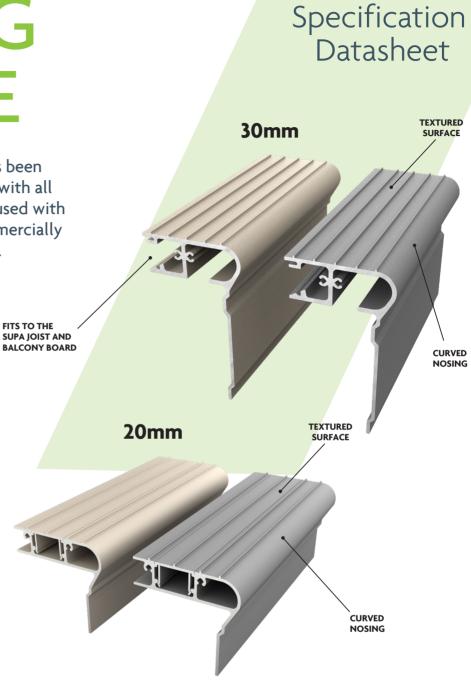

# AliDeck NOSING PROFILE

The AliDeck Nosing Extrusion has been designed to work in conjunction with all other AliDeck extrusions. When used with two of our deck boards it is commercially compliant for tread specification. (280mm)

### Product Specification

| Dimensions:             | 74.5 x 70mm and 75mm x 125mm           |
|-------------------------|----------------------------------------|
| Compliance:             | Commercial Tread Specification         |
| Material:               | 6063 T6 aluminium 30% minimum recycled |
| Colours:                | Textured Silver Grey / Textured Sand.  |
| Stock Extrusion Length: | 6m                                     |

#### Construction

The Nosing Profiles are modular and work with the AliDeck Standard Board, Slip Resistant Board, Balcony Board, Junior Balcony Board and Supa & Low Joists.