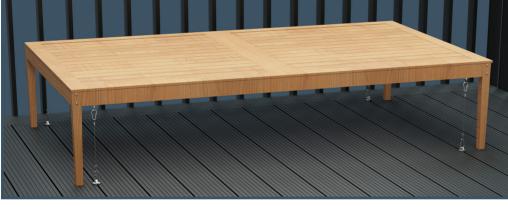

## Specification Datasheet

A stainless steel folding D-ring, able to be installed between AliDeck decking boards to allow furniture to be tied down. Maximum loading of 85KG confirmed in testing.

## Usage Notes

Lashing material is not supplied.

We recommend the following:

- Heavy-Duty Stainless Steel Cable
- Minimum 4mm overall diameter
- Fitted with tamper-resistant stainless steel snap hook

Europa & Jenner House Victory Park 1-2 Trident Close Medway City Estate Rochester ME2 4ER