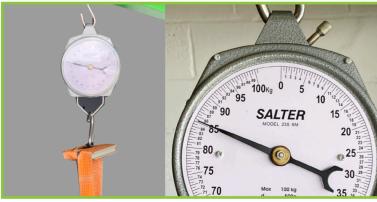

## Specification Datasheet

A stainless steel folding D-ring, able to be installed between AliDeck decking boards to allow furniture to be tied down. Maximum loading of 85KG confirmed in testing.