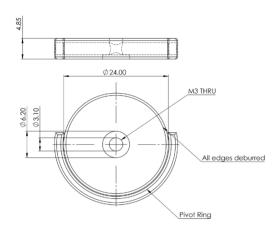

## Specification Datasheet

A stainless steel folding D-ring, able to be installed between AliDeck decking boards to allow furniture to be tied down. Maximum loading of 85KG confirmed in testing.