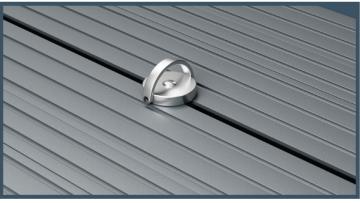

## Specification Datasheet

A stainless steel folding D-ring, able to be installed between AliDeck decking boards to allow furniture to be tied down. Maximum loading of 85KG confirmed in testing.

## Usage Notes

Lashing material is not supplied.

We recommend the following:

- Heavy-Duty Stainless Steel Cable
- Minimum 4mm overall diameter
- Fitted with tamper-resistant stainless steel snap hook

Europa & Jenner House Victory Park 1-2 Trident Close Medway City Estate Rochester ME2 4ER