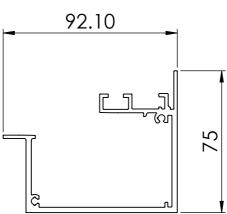

(AliClad Flow - Cladding Profile) - (Standard Drawing)

|  | Notes.<br>Example sections of AliClad Flow                                                                                                                                                                                                                                                                                                                  |                      |                      |                |
|--|-------------------------------------------------------------------------------------------------------------------------------------------------------------------------------------------------------------------------------------------------------------------------------------------------------------------------------------------------------------|----------------------|----------------------|----------------|
|  |                                                                                                                                                                                                                                                                                                                                                             |                      |                      |                |
|  |                                                                                                                                                                                                                                                                                                                                                             |                      |                      |                |
|  | Customer Sign Off. Sign                                                                                                                                                                                                                                                                                                                                     |                      |                      |                |
|  |                                                                                                                                                                                                                                                                                                                                                             |                      |                      |                |
|  | Date                                                                                                                                                                                                                                                                                                                                                        |                      |                      | _              |
|  | Record Of Revision Changes.                                                                                                                                                                                                                                                                                                                                 |                      |                      |                |
|  | 1. Creation                                                                                                                                                                                                                                                                                                                                                 | of drawing (V1)      |                      |                |
|  | <b>Colour;</b> Any Standard RAL<br>Colour                                                                                                                                                                                                                                                                                                                   |                      |                      |                |
|  | Delivery and Storage.<br>When components are delivered please ensure they are<br>inspected and stored flat, also please ensure they are<br>stored out of the sun. Do not store components upright.                                                                                                                                                          |                      |                      |                |
|  | Product Details:<br>Cladding Profiles                                                                                                                                                                                                                                                                                                                       |                      |                      |                |
|  | Aluminium Drainage                                                                                                                                                                                                                                                                                                                                          |                      |                      |                |
|  | Non-Combustible Cladding Systems                                                                                                                                                                                                                                                                                                                            |                      |                      |                |
|  | From<br>This drawing and the product it<br>displays is the sole property of<br>The Milwood Group & Alideck<br>any reproduction of this drawing<br>or product without the written<br>permission of The Milwood Group<br>& Alideck is prohibited.<br>Drawing Title:<br>(AliClad Flow - Cladding Profile) - (Standard Drawing)<br>Product:<br>Cladding Profile |                      |                      |                |
|  |                                                                                                                                                                                                                                                                                                                                                             |                      |                      |                |
|  |                                                                                                                                                                                                                                                                                                                                                             |                      |                      |                |
|  | <b>Date</b><br>18-08-23                                                                                                                                                                                                                                                                                                                                     | Page Size<br>A3 (L)  | <b>Scale</b><br>DNS  | Drawn<br>Shyam |
|  | Issuer                                                                                                                                                                                                                                                                                                                                                      | Sequence             | (Tol)                | Rev            |
|  | MIL                                                                                                                                                                                                                                                                                                                                                         | 000001               | +/-<br>1mm           | V4             |
|  | If In any doubt<br>about details on<br>this drawing call<br>us on 01622 235 672                                                                                                                                                                                                                                                                             | - Orde Broise Mine   | <b>Finish</b><br>PPC | Page<br>3 of 6 |
|  | 53 011 01022 233 07 Z                                                                                                                                                                                                                                                                                                                                       | 3rd Angle Projection | -                    |                |