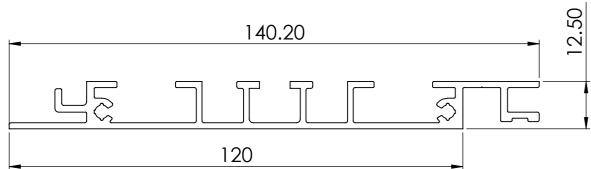

(AliClad Flow - Cladding Profile) - (Standard Drawing)

The Flow Cladding Board

The Flow Cladding Starter Trim

|                   | Notes.<br>Example sections of AliClad Flow                                                                                                                                                                                                      |                             |                       |                |  |
|-------------------|-------------------------------------------------------------------------------------------------------------------------------------------------------------------------------------------------------------------------------------------------|-----------------------------|-----------------------|----------------|--|
|                   |                                                                                                                                                                                                                                                 |                             |                       |                |  |
|                   | Customer Sign                                                                                                                                                                                                                                   | Off.                        |                       |                |  |
|                   | Sign                                                                                                                                                                                                                                            |                             |                       | _              |  |
|                   | Date                                                                                                                                                                                                                                            |                             |                       | _              |  |
|                   | Record Of Revision Changes.                                                                                                                                                                                                                     |                             |                       |                |  |
| ter               | 1. Creation                                                                                                                                                                                                                                     | 1. Creation of drawing (V1) |                       |                |  |
|                   | <b>Colour;</b> Any Standard RAL<br>Colour                                                                                                                                                                                                       |                             |                       |                |  |
|                   | <b>Delivery and Storage.</b><br>When components are delivered please ensure they are inspected and stored flat, also please ensure they are stored out of the sun. Do not store components upright.                                             |                             |                       |                |  |
| 47.95             | Product Details:<br>Cladding Profiles                                                                                                                                                                                                           |                             |                       |                |  |
| Aluminium Drainag |                                                                                                                                                                                                                                                 |                             | <b>RA</b><br>Drainage | Ν              |  |
| ər                | Non-Combustible Cladding Systems                                                                                                                                                                                                                |                             |                       |                |  |
|                   | From<br>This drawing and the product it<br>displays is the sole property of<br>The Milwood Group & Alideck<br>any reproduction of this drawing<br>or product without the written<br>permission of The Milwood Group<br>& Alideck is prohibited. |                             |                       |                |  |
|                   | Drawing Title:<br>(AliClad Flow - Cladding Profile) - (Standard Drawing)                                                                                                                                                                        |                             |                       |                |  |
|                   | Product:<br>Cladding Profile                                                                                                                                                                                                                    |                             |                       |                |  |
|                   | <b>Date</b><br>18-08-23                                                                                                                                                                                                                         | Page Size<br>A3 (L)         | <b>Scale</b><br>DNS   | Drawn<br>Shyam |  |
|                   | Issuer                                                                                                                                                                                                                                          | Sequence                    | (Tol)                 | Rev            |  |
|                   | MIL                                                                                                                                                                                                                                             | 000001                      | lmm                   | V4             |  |
|                   | If In any doubt<br>about details on<br>this drawing call<br>us on 01622 235 672                                                                                                                                                                 | 3rd Angle Projection        | <b>Finish</b><br>PPC  | Page<br>1 of 6 |  |
|                   |                                                                                                                                                                                                                                                 |                             |                       |                |  |