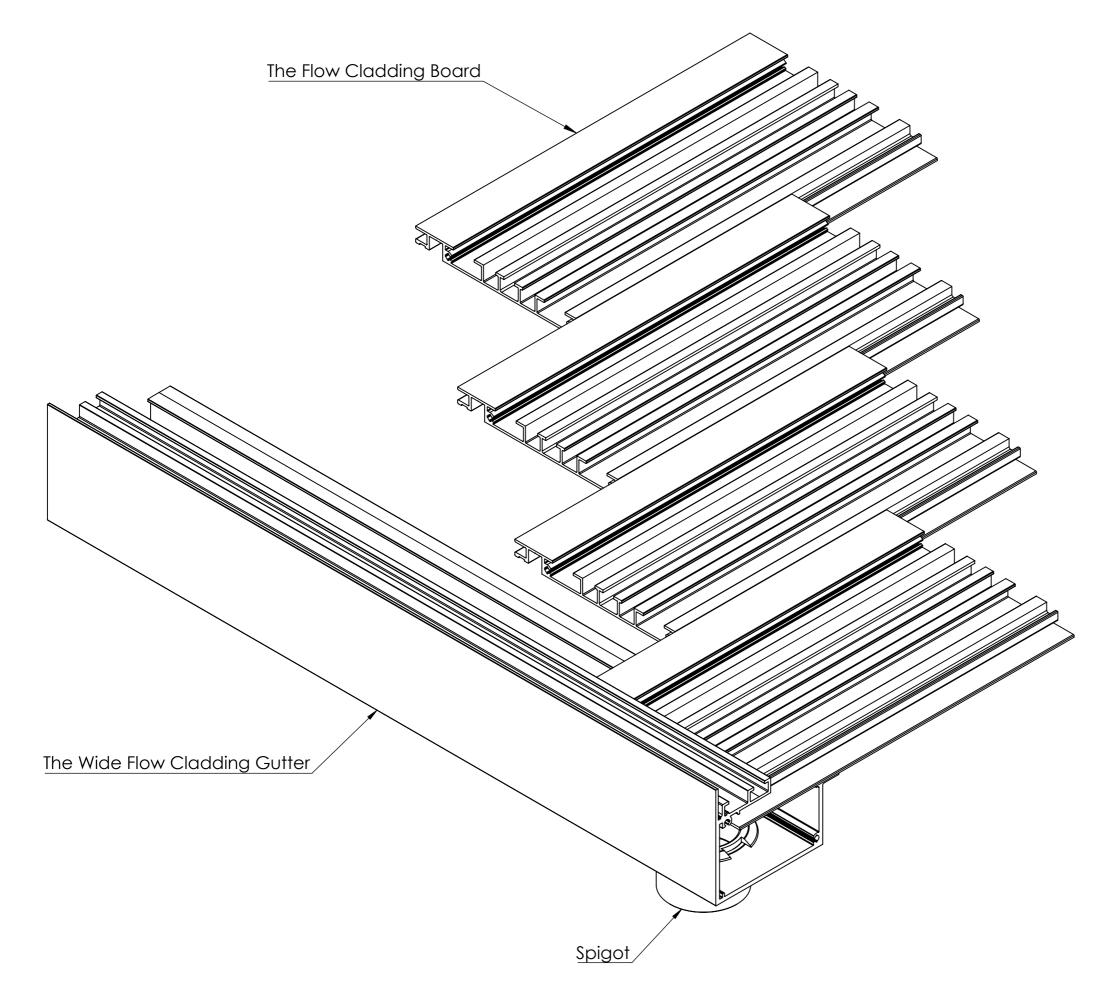

(AliClad Flow - Cladding Profile) - (Standard Drawing)

The Flow Cladding Board

The Flow Cladding Starter Trim

|                   | Notes.<br>Example sections of AliClad Flow                                                                                                                                                                                                      |                             |                       |                |  |
|-------------------|-------------------------------------------------------------------------------------------------------------------------------------------------------------------------------------------------------------------------------------------------|-----------------------------|-----------------------|----------------|--|
|                   |                                                                                                                                                                                                                                                 |                             |                       |                |  |
|                   | Customer Sign                                                                                                                                                                                                                                   | Off.                        |                       |                |  |
|                   | Sign                                                                                                                                                                                                                                            |                             |                       | _              |  |
|                   | Date                                                                                                                                                                                                                                            |                             |                       | _              |  |
|                   | Record Of Revision Changes.                                                                                                                                                                                                                     |                             |                       |                |  |
| ter               | 1. Creation                                                                                                                                                                                                                                     | 1. Creation of drawing (V1) |                       |                |  |
|                   | <b>Colour;</b> Any Standard RAL<br>Colour                                                                                                                                                                                                       |                             |                       |                |  |
|                   | <b>Delivery and Storage.</b><br>When components are delivered please ensure they are inspected and stored flat, also please ensure they are stored out of the sun. Do not store components upright.                                             |                             |                       |                |  |
| 47.95             | Product Details:<br>Cladding Profiles                                                                                                                                                                                                           |                             |                       |                |  |
| Aluminium Drainag |                                                                                                                                                                                                                                                 |                             | <b>RA</b><br>Drainage | Ν              |  |
| ər                | Non-Combustible Cladding Systems                                                                                                                                                                                                                |                             |                       |                |  |
|                   | From<br>This drawing and the product it<br>displays is the sole property of<br>The Milwood Group & Alideck<br>any reproduction of this drawing<br>or product without the written<br>permission of The Milwood Group<br>& Alideck is prohibited. |                             |                       |                |  |
|                   | Drawing Title:<br>(AliClad Flow - Cladding Profile) - (Standard Drawing)                                                                                                                                                                        |                             |                       |                |  |
|                   | Product:<br>Cladding Profile                                                                                                                                                                                                                    |                             |                       |                |  |
|                   | <b>Date</b><br>18-08-23                                                                                                                                                                                                                         | Page Size<br>A3 (L)         | <b>Scale</b><br>DNS   | Drawn<br>Shyam |  |
|                   | Issuer                                                                                                                                                                                                                                          | Sequence                    | (Tol)                 | Rev            |  |
|                   | MIL                                                                                                                                                                                                                                             | 000001                      | lmm                   | V4             |  |
|                   | If In any doubt<br>about details on<br>this drawing call<br>us on 01622 235 672                                                                                                                                                                 | 3rd Angle Projection        | <b>Finish</b><br>PPC  | Page<br>1 of 6 |  |
|                   |                                                                                                                                                                                                                                                 |                             |                       |                |  |