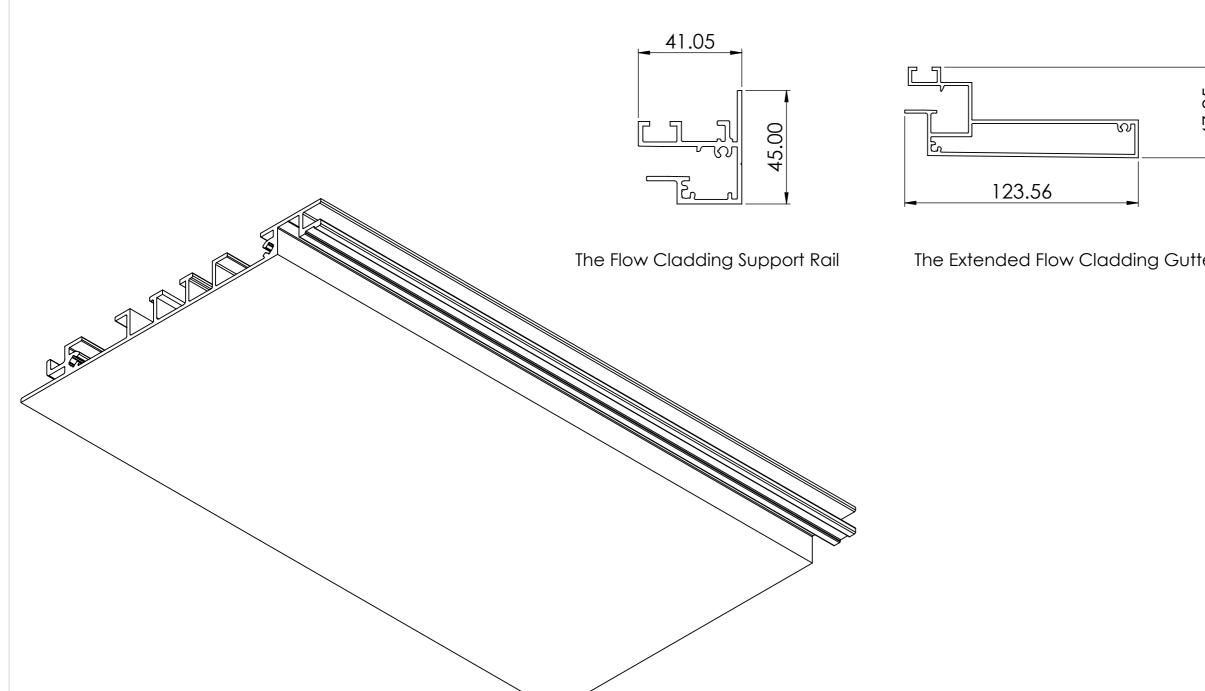

|   | Notes.<br>Example sections of AliClad Flow                                                                                                                                                                                                      |                      |                     |                     |
|---|-------------------------------------------------------------------------------------------------------------------------------------------------------------------------------------------------------------------------------------------------|----------------------|---------------------|---------------------|
|   |                                                                                                                                                                                                                                                 |                      |                     |                     |
|   |                                                                                                                                                                                                                                                 |                      |                     |                     |
|   | Customer Sign Off.                                                                                                                                                                                                                              |                      |                     |                     |
|   | Sign                                                                                                                                                                                                                                            |                      |                     |                     |
|   | Date                                                                                                                                                                                                                                            |                      |                     | _                   |
| - | Record Of Revi                                                                                                                                                                                                                                  | sion Changes         |                     |                     |
|   |                                                                                                                                                                                                                                                 | of drawing (V1)      |                     |                     |
|   | Colour; Any Standard RAL<br>Colour<br>Delivery and Storage.<br>When components are delivered please ensure they are<br>inspected and stored flat, also please ensure they are<br>stored out of the sun. Do not store components upright.        |                      |                     |                     |
|   |                                                                                                                                                                                                                                                 |                      |                     |                     |
|   | Product Details:<br>Cladding Profiles                                                                                                                                                                                                           |                      |                     |                     |
|   | Aluminium Drainage                                                                                                                                                                                                                              |                      |                     |                     |
|   | Non                                                                                                                                                                                                                                             | -Combustible (       | Cladding S          | <b>D</b><br>Systems |
|   | From<br>This drawing and the product it<br>displays is the sole property of<br>The Milwood Group & Alideck<br>any reproduction of this drawing<br>or product without the written<br>permission of The Milwood Group<br>& Alideck is prohibited. |                      |                     |                     |
|   | Drawing Title:<br>(AliClad Flow - Cladding Profile) - (Standard Drawing)                                                                                                                                                                        |                      |                     |                     |
|   | Product:<br>Cladding Profile                                                                                                                                                                                                                    |                      |                     |                     |
|   | <b>Date</b><br>18-08-23                                                                                                                                                                                                                         | Page Size<br>A3 (L)  | <b>Scale</b><br>DNS | Drawn<br>Shyam      |
|   | Issuer                                                                                                                                                                                                                                          | Sequence             | (Tol)               | Rev                 |
|   | MIL<br>If In any doubt                                                                                                                                                                                                                          | 000001               | 1mm<br>Finish       | V4<br>Page          |
|   | about details on<br>this drawing call<br>us on 01622 235 672                                                                                                                                                                                    | 3rd Angle Projection | PPC                 | 4 of 6              |