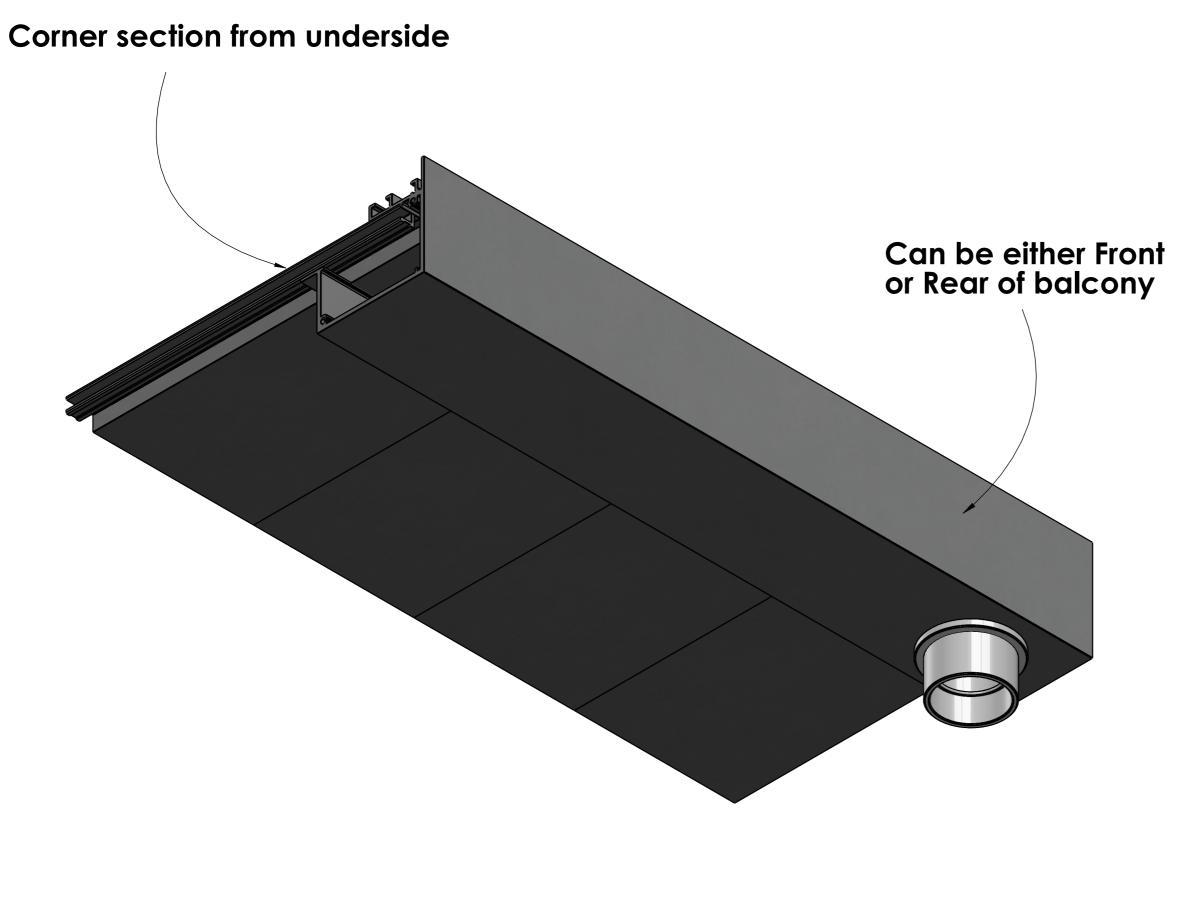

## Corner Detail

|  | Notes.<br>Example sections of AliClad Flow                                                                                                                                                                               |                        |                            |                  |  |
|--|--------------------------------------------------------------------------------------------------------------------------------------------------------------------------------------------------------------------------|------------------------|----------------------------|------------------|--|
|  |                                                                                                                                                                                                                          |                        |                            |                  |  |
|  |                                                                                                                                                                                                                          |                        |                            |                  |  |
|  | Customer Sign Off.                                                                                                                                                                                                       |                        |                            |                  |  |
|  | Sign                                                                                                                                                                                                                     |                        |                            |                  |  |
|  | Date                                                                                                                                                                                                                     |                        |                            | _                |  |
|  | Record Of Revision Changes.                                                                                                                                                                                              |                        |                            |                  |  |
|  | 1. Creation                                                                                                                                                                                                              | of drawing (V1)        |                            |                  |  |
|  | <b>Colour;</b> Any Standard RAL<br>Colour                                                                                                                                                                                |                        |                            |                  |  |
|  | <b>Delivery and Storage.</b><br>When components are delivered please ensure they are inspected and stored flat, also please ensure they are stored out of the sun. Do not store components upright.                      |                        |                            |                  |  |
|  | Product Details:<br>Cladding Profiles                                                                                                                                                                                    |                        |                            |                  |  |
|  | Aluminium Drainage<br>Aluminium Drainage<br>Aluminium Drainage<br>Aluminium Drainage<br>Aluminium Drainage<br>Aluminium Drainage<br>Aluminium Drainage<br>Aluminium Drainage<br>Aluminium Drainage<br>Aluminium Drainage |                        |                            |                  |  |
|  | Drawing Title:<br>(AliClad Flow - Cladding Profile) - (Standard Drawing)<br>Product:<br>Cladding Profile                                                                                                                 |                        |                            |                  |  |
|  |                                                                                                                                                                                                                          |                        |                            |                  |  |
|  | <b>Date</b><br>18-08-23                                                                                                                                                                                                  | Page Size<br>A3 (L)    | <b>Scale</b><br>DNS        | Drawn<br>Shyam   |  |
|  | Issuer<br>MIL                                                                                                                                                                                                            | <b>Sequence</b> 000001 | <b>(Tol)</b><br>+/-<br>1mm | <b>Rev</b><br>∨4 |  |
|  | If In any doubt<br>about details on<br>this drawing call                                                                                                                                                                 |                        | Finish<br>PPC              | Page<br>2 of 6   |  |
|  | us on 01622 235 672                                                                                                                                                                                                      | 3rd Angle Projection   |                            | 2010             |  |