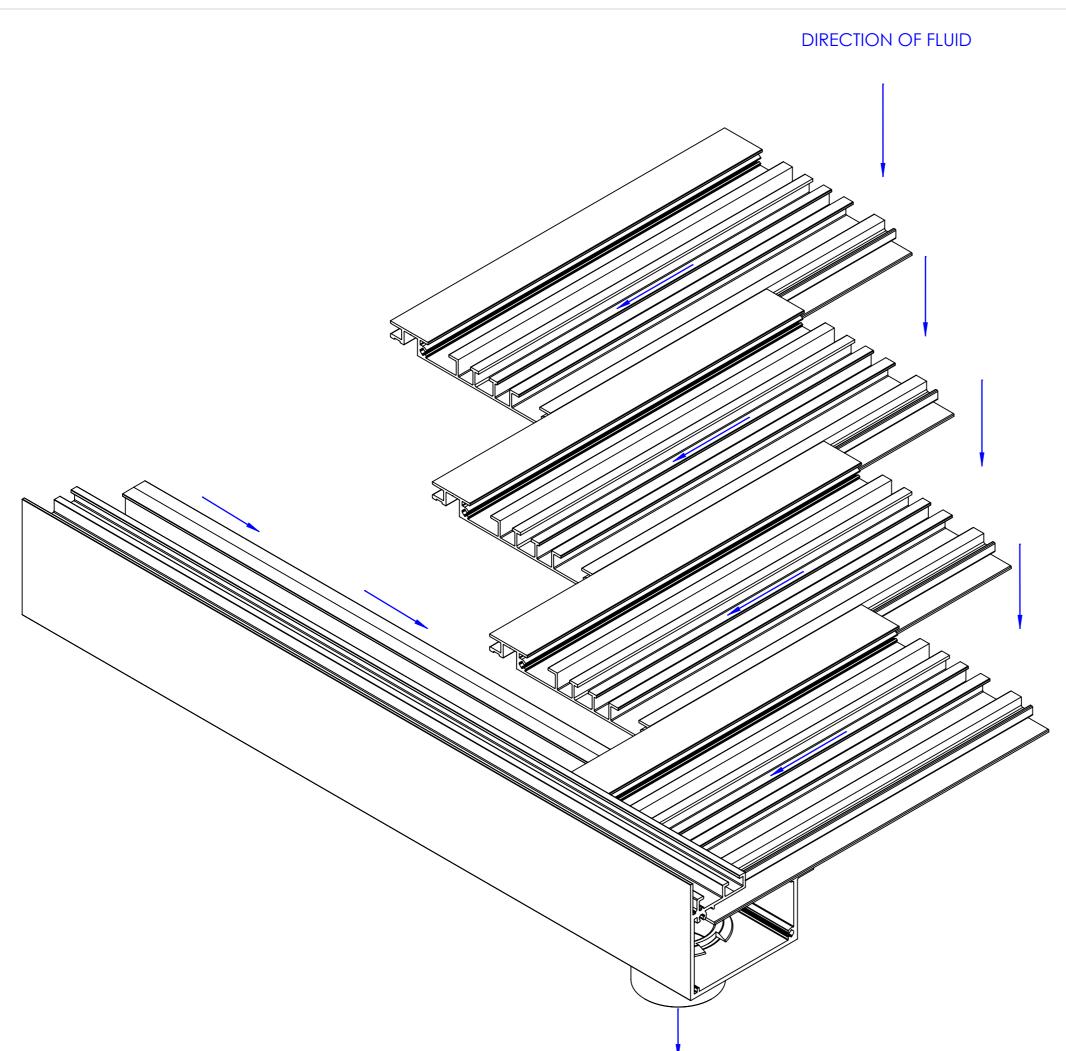

| <b>Sequence</b> 000001 | <b>(Tol)</b><br>+/-<br>1mm | <b>Rev</b><br>∨4 |  |
|  | If In any doubt<br>about details on<br>this drawing call                                                                                                                                                                 |                        | Finish<br>PPC              | Page<br>2 of 6   |  |
|  | us on 01622 235 672                                                                                                                                                                                                      | 3rd Angle Projection   |                            | 2010             |  |

(AliClad Flow - Cladding Profile) - (Standard Drawing)



|  | Notes.<br>Example sections of AliClad Flow                                                                                                                                                                                                                                                                                                                  |                      |                      |                |
|--|-------------------------------------------------------------------------------------------------------------------------------------------------------------------------------------------------------------------------------------------------------------------------------------------------------------------------------------------------------------|----------------------|---