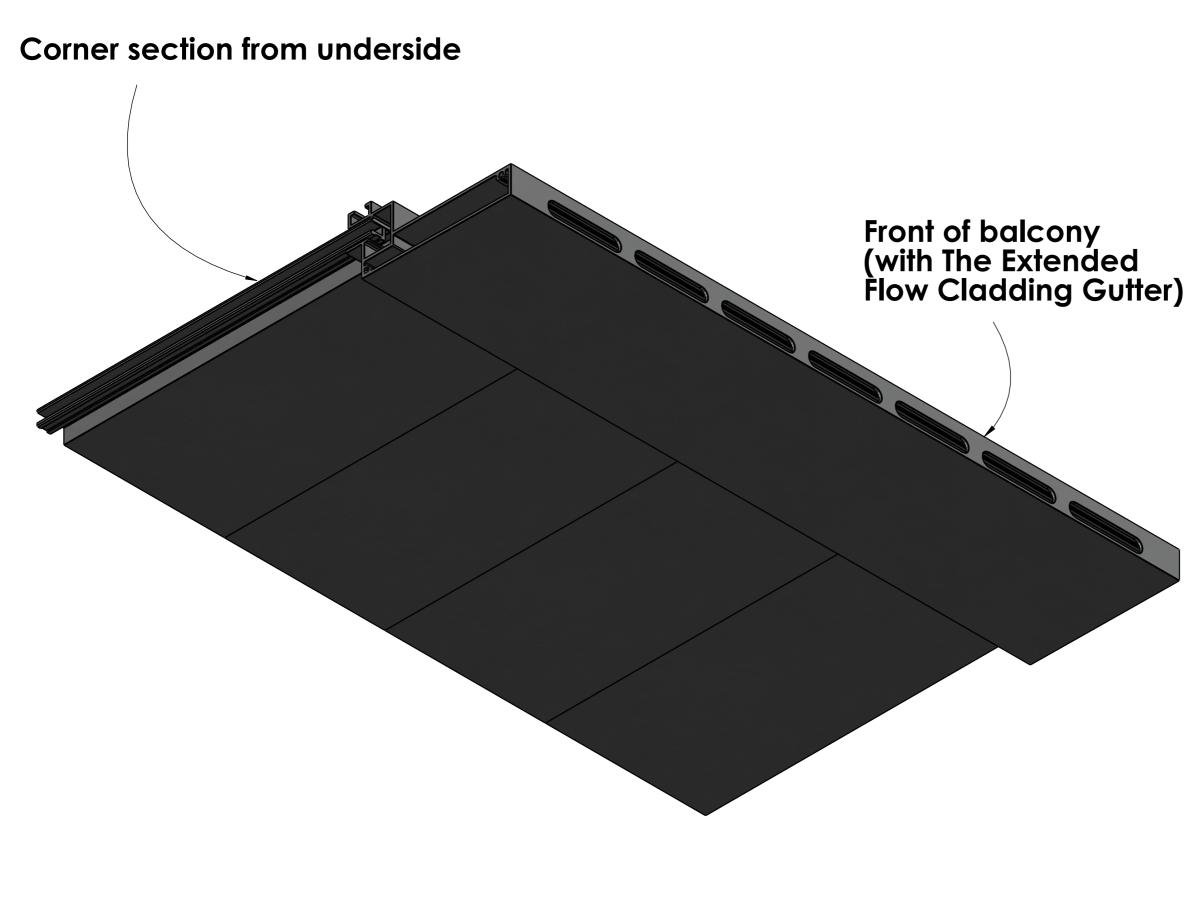

(AliClad Flow - Cladding Profile) - (Standard Drawing)

|  | Notes.<br>Example sections of AliClad Flow                                                                                                                                                                                                                                                                                                                  |                      |                      |                |
|--|-------------------------------------------------------------------------------------------------------------------------------------------------------------------------------------------------------------------------------------------------------------------------------------------------------------------------------------------------------------|----------------------|----------------------|----------------|
|  |                                                                                                                                                                                                                                                                                                                                                             |                      |                      |                |
|  |                                                                                                                                                                                                                                                                                                                                                             |                      |                      |                |
|  | Customer Sign Off. Sign                                                                                                                                                                                                                                                                                                                                     |                      |                      |                |
|  |                                                                                                                                                                                                                                                                                                                                                             |                      |                      |                |
|  | Date                                                                                                                                                                                                                                                                                                                                                        |                      |                      | _              |
|  | Record Of Revision Changes.                                                                                                                                                                                                                                                                                                                                 |                      |                      |                |
|  | 1. Creation                                                                                                                                                                                                                                                                                                                                                 | of drawing (V1)      |                      |                |
|  | <b>Colour;</b> Any Standard RAL<br>Colour                                                                                                                                                                                                                                                                                                                   |                      |                      |                |
|  | Delivery and Storage.<br>When components are delivered please ensure they are<br>inspected and stored flat, also please ensure they are<br>stored out of the sun. Do not store components upright.                                                                                                                                                          |                      |                      |                |
|  | Product Details:<br>Cladding Profiles                                                                                                                                                                                                                                                                                                                       |                      |                      |                |
|  | Aluminium Drainage                                                                                                                                                                                                                                                                                                                                          |                      |                      |                |
|  | Non-Combustible Cladding Systems                                                                                                                                                                                                                                                                                                                            |                      |                      |                |
|  | From<br>This drawing and the product it<br>displays is the sole property of<br>The Milwood Group & Alideck<br>any reproduction of this drawing<br>or product without the written<br>permission of The Milwood Group<br>& Alideck is prohibited.<br>Drawing Title:<br>(AliClad Flow - Cladding Profile) - (Standard Drawing)<br>Product:<br>Cladding Profile |                      |                      |                |
|  |                                                                                                                                                                                                                                                                                                                                                             |                      |                      |                |
|  |                                                                                                                                                                                                                                                                                                                                                             |                      |                      |                |
|  | <b>Date</b><br>18-08-23                                                                                                                                                                                                                                                                                                                                     | Page Size<br>A3 (L)  | <b>Scale</b><br>DNS  | Drawn<br>Shyam |
|  | Issuer                                                                                                                                                                                                                                                                                                                                                      | Sequence             | (Tol)                | Rev            |
|  | MIL                                                                                                                                                                                                                                                                                                                                                         | 000001               | +/-<br>1mm           | V4             |
|  | If In any doubt<br>about details on<br>this drawing call<br>us on 01622 235 672                                                                                                                                                                                                                                                                             | - Orde Broise Mine   | <b>Finish</b><br>PPC | Page<br>3 of 6 |
|  | 53 011 01022 233 07 Z                                                                                                                                                                                                                                                                                                                                       | 3rd Angle Projection | -                    |                |