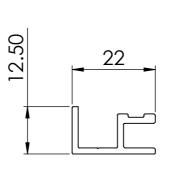

## Corner Detail

|  | Notes.<br>Example sections of AliClad Flow                                                                                                                                                                               |                        |                            |                  |  |
|--|--------------------------------------------------------------------------------------------------------------------------------------------------------------------------------------------------------------------------|------------------------|----------------------------|------------------|--|
|  |                                                                                                                                                                                                                          |                        |                            |                  |  |
|  |                                                                                                                                                                                                                          |                        |                            |                  |  |
|  | Customer Sign Off.                                                                                                                                                                                                       |                        |                            |                  |  |
|  | Sign                                                                                                                                                                                                                     |                        |                            |                  |  |
|  | Date                                                                                                                                                                                                                     |                        |                            | _                |  |
|  | Record Of Revision Changes.                                                                                                                                                                                              |                        |                            |                  |  |
|  | 1. Creation                                                                                                                                                                                                              | of drawing (V1)        |                            |                  |  |
|  | <b>Colour;</b> Any Standard RAL<br>Colour                                                                                                                                                                                |                        |                            |                  |  |
|  | <b>Delivery and Storage.</b><br>When components are delivered please ensure they are inspected and stored flat, also please ensure they are stored out of the sun. Do not store components upright.                      |                        |                            |                  |  |
|  | Product Details:<br>Cladding Profiles                                                                                                                                                                                    |                        |                            |                  |  |
|  | Aluminium Drainage<br>Aluminium Drainage<br>Aluminium Drainage<br>Aluminium Drainage<br>Aluminium Drainage<br>Aluminium Drainage<br>Aluminium Drainage<br>Aluminium Drainage<br>Aluminium Drainage<br>Aluminium Drainage |                        |                            |                  |  |
|  | Drawing Title:<br>(AliClad Flow - Cladding Profile) - (Standard Drawing)<br>Product:<br>Cladding Profile                                                                                                                 |                        |                            |                  |  |
|  |                                                                                                                                                                                                                          |                        |                            |                  |  |
|  | <b>Date</b><br>18-08-23                                                                                                                                                                                                  | Page Size<br>A3 (L)    | <b>Scale</b><br>DNS        | Drawn<br>Shyam   |  |
|  | Issuer<br>MIL                                                                                                                                                                                                            | <b>Sequence</b> 000001 | <b>(Tol)</b><br>+/-<br>1mm | <b>Rev</b><br>∨4 |  |
|  | If In any doubt<br>about details on<br>this drawing call                                                                                                                                                                 |                        | Finish<br>PPC              | Page<br>2 of 6   |  |
|  | us on 01622 235 672                                                                                                                                                                                                      | 3rd Angle Projection   |                            | 2010             |  |