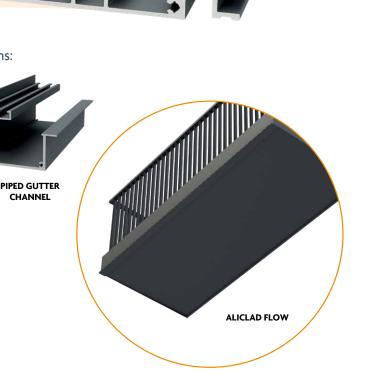

AliClad Flow is compatible with the following Gutter options:

**GUTTER CHANNEL** 

EXTENDED GUTTER CHANNEL

# ALICLAD **FLOW**

### Water Management, Cladding Board & Soffit System

The AliClad Flow is a versatile, lightweight aluminium soffit-level drainage system for controlled evacuation of rainwater in line with BS 8579:2020 and NHBC Standards 2024, ideal for steel cantilever balconies, ensuring strength and adaptability in a sleek design.