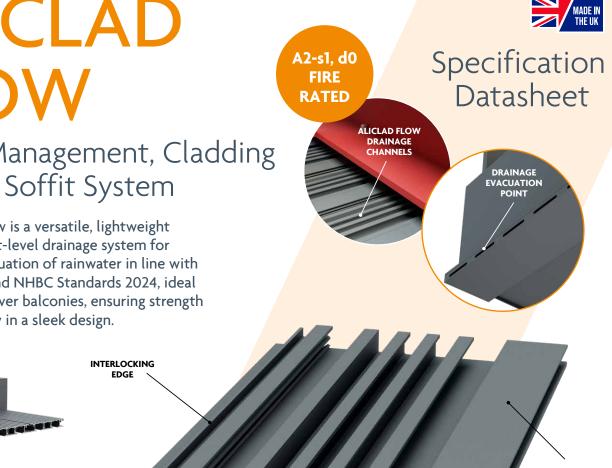

# ALICLAD **FLOW**

### Water Management, Cladding Board & Soffit System

The AliClad Flow is a versatile, lightweight aluminium soffit-level drainage system for controlled evacuation of rainwater in line with BS 8579:2020 and NHBC Standards 2024, ideal for steel cantilever balconies, ensuring strength and adaptability in a sleek design.

INTERLOCKING EDGE

#### Dimensions

**INDIVIDUAL BOARDS:** Length: 6 metres Width: 120mm Depth: 12.5mm

120mm 12.5mm jË 140.2mm

The boards can be cut to size along both the length and width