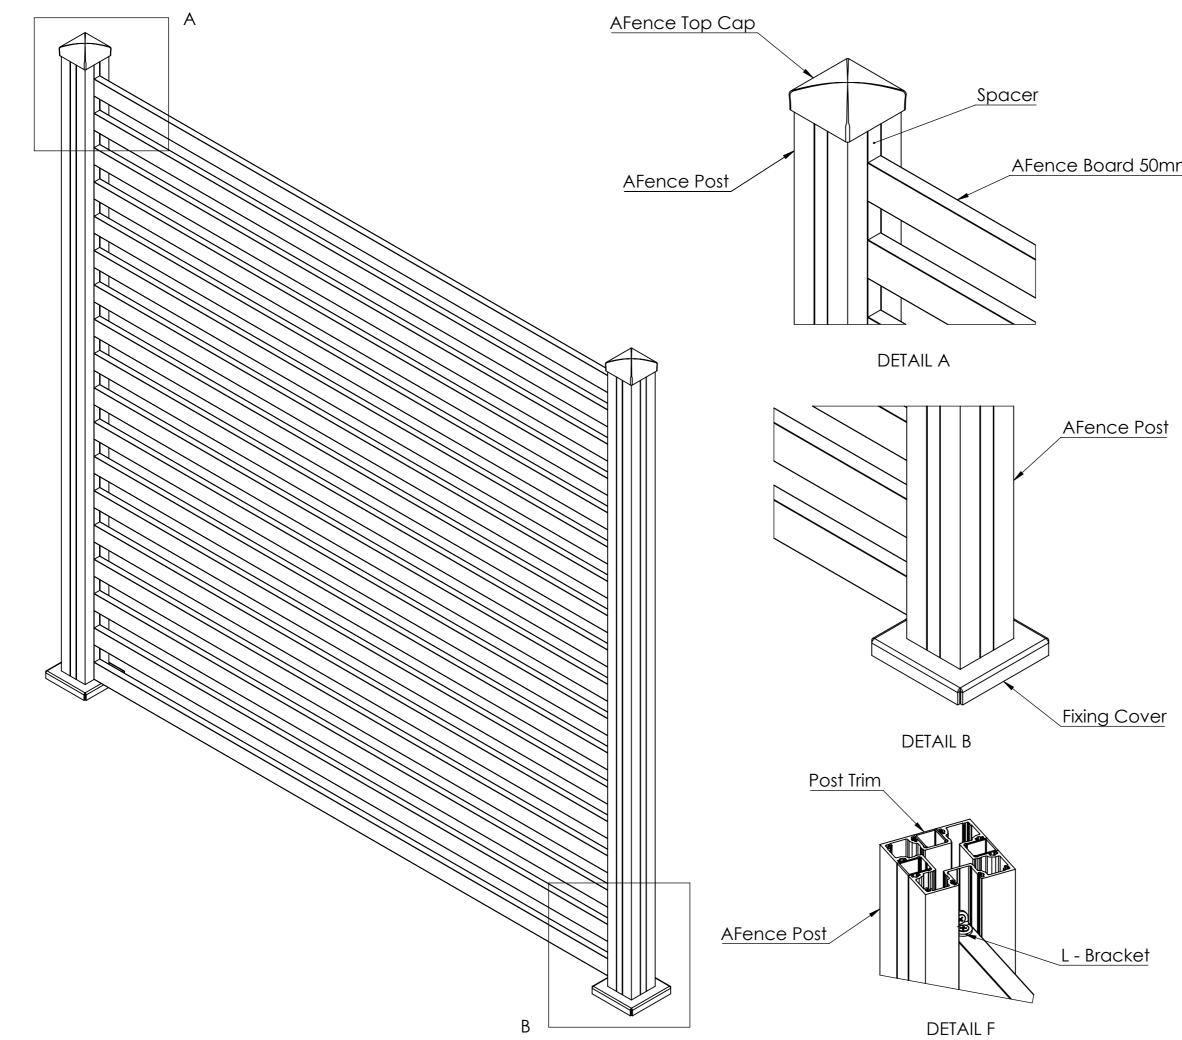

## (AFence) - (Aluminium Fence - 50mm Board with 50mm Spacing) - (Standard Drawing)

| textured and Jet Black RAL 9005 textured     Delivery and Storage.     When delivered check that all boards and posts are present. Check whether the boards or posts have suffered any visible damage in transit Damaged panemust be noted on the delivery document and replaced in necessary. The boards and posts are delivered on a pallet (protected) and should also be stored this way site. Do not store boards or posts standing upright.     Product Details:     Froduct Details:     With demage in transit Damaged panemust be noted on the delivery document and replaced in necessary. The boards and posts are delivered on a pallet (protected) and should also be stored this way site. Do not store boards or posts standing upright.     Product Details:     With details the sole property of Aluminium Fence Paneway and the product if displays is the sole property of Affence & AliDeck and the written per production of this drawing or product without the written per production of this drawing or product without the written per production of the deniver and replaced is prohibited.     Drawing Title:     Mence J - (Aluminium Fence - 50mm Board with Somm Spacing) - (Standard Drawing)     Drate Prage Size Scale Draw Sourd and                                                                                                                                                                                                                                                                                                                                                                                                                                                 | against archite<br>advise AFence<br>Orders placed<br>assume approv                                          | Contractor to be responsible for checking this scheme<br>against architects drawings/site requirements and to<br>advise AFence immediately of any discrepancies.<br>Orders placed against AFence drawing reference<br>assume approval of this scheme. Any materials required<br>over and above the quantities given, will be charged |                                                                           |                                                              |  |  |  |  |
|-------------------------------------------------------------------------------------------------------------------------------------------------------------------------------------------------------------------------------------------------------------------------------------------------------------------------------------------------------------------------------------------------------------------------------------------------------------------------------------------------------------------------------------------------------------------------------------------------------------------------------------------------------------------------------------------------------------------------------------------------------------------------------------------------------------------------------------------------------------------------------------------------------------------------------------------------------------------------------------------------------------------------------------------------------------------------------------------------------------------------------------------------------------------------------------------------------------------------------------------------------------------------------------------------------------------------------------------------------------------------------------------------------------------------------------------------------------------------------------------------------------------------------------------------------------------------------------------------------------------------------------------------------------------------------------------------------------------------------------------------------------------------------------------------------------------------------------------------------------------------------------------------------------------------------------------------------------------------------------------------------------------------------------------------------------------------------------------------|-------------------------------------------------------------------------------------------------------------|--------------------------------------------------------------------------------------------------------------------------------------------------------------------------------------------------------------------------------------------------------------------------------------------------------------------------------------|---------------------------------------------------------------------------|--------------------------------------------------------------|--|--|--|--|
| Date     Record Of Revision Changes.     1.   Creation of drawing (V1)     Colour ; Only 2 colours available Anthracite Grey RAL70 textured and Jet Black RAL 9005 fextured     Delivery and Storage.     When delivered check that all boards and posts are present. Check whether the boards or posts have suffered any visible damage in transit Damaged panel must be noted on the delivery document and replaceed if necessary. The boards and posts are delivered on a pallet (protected) and should also be stored this way site. Do not store boards or posts standing upright.     Product Details:     Whose of the property of Arence 8, AliDeck     Mis drawing and the product if sproinbilted.     Arence 8, AliDeck and posts are perimission of this drawing on the vertice of any reproduction of this drawing or product without the written permission of Arence 8, AliDeck any sproduction of this drawing or product without the written permission of Arence 8, AliDeck and proving the sole of Arence 9, AliDeck and and proving the sole of Arence 9, AliDeck and the product of the sole of Arence 9, AliDeck and the product of AliCek and the product of Arence 9, AliDeck and the product of Arence 9, AliDeck and the product of Arence 9, AliDeck and the product and the product and the product and the pr                                                                                                                                                                                                                                                                                            | Customer Sign                                                                                               | Off.                                                                                                                                                                                                                                                                                                                                 |                                                                           |                                                              |  |  |  |  |
| Record Of Revision Changes.     1.   Creation of drawing (V1)     Colour : Only 2 colours available Anthracite Grey RAL 70 textured and Jet Black RAL 9005 textured     Delivery and Storage.     When delivered check that all boards and posts are present. Check whether the boards or posts have suffered any visible damage in transit Damaged panel must be noted on the delivery document and replaceed in the context on the delivery document and replaceed in uses be noted on the delivery document and replaceed in uses be noted on the delivery document and replaceed in use be noted on the delivery document and replaceed in the should also be stored this way site. Do not store boards or posts standing upright.     Product Details:     View Details:     Whether Details:     View Details: <th>Sign</th> <th></th> <th></th> <th>_</th>                                                                                                                                                                                                                                                                                                                                                                                                                                                                                                                                                                                                                                                                                                                                                                                                                                                       | Sign                                                                                                        |                                                                                                                                                                                                                                                                                                                                      |                                                                           | _                                                            |  |  |  |  |
| 1.   Creation of drawing (V1)     Colour ; Only 2 colours available Anthracite Grey RAL74 textured and Jet Black RAL 9005 textured     Delivery and Storage.     When delivered check that all boards and posts are present. Check whether the boards or posts have suffered any visible damage in transit Damaged panel must be noted on the delivery document and replaced in ecessary. The boards and posts are delivered on a pallet (protected) and should also be stored this way site. Do not store boards or posts standing upright.     Product Details:     When delivery document and replaced freessary. The boards and posts are delivered on a pallet (protected) and should also be stored this way site. Do not store boards or posts standing upright.     Product Details:     When delivery document and replaced freessary. The boards and posts are delivered on a pallet (protected) and should also be stored this way site. Do not store boards or posts standing upright.     Product Details:     When delivery document freessary. The boards and posts are delivered on a pallet (protected) and should also be stored this way site. Do not store boards or posts standing upright.     Product Details:     When delivery document freessary.     Product Details:     Drawing and the product it displays is the sole property of Affence & AliDeck antipect & AliDeck any reproduct without the writing.     Drawing Title:     (Affence - 1 (Aluminium Fence - 50mm Board with som spacing) - (Standard Drawing).     Drate Page Size Scale DNS S                                                                                                                                                                                                                                                                                                                                                                                                                                                                                                              | Date                                                                                                        |                                                                                                                                                                                                                                                                                                                                      |                                                                           | _                                                            |  |  |  |  |
| Colour ; Only 2 colours available Anthracite Grey RAL 74 textured and Jet Black RAL 9005 textured     Delivery and Storage.     When delivered check that all boards and posts are present. Check whether the boards or posts have suffered any visible damage in transit Damaged panelmust be noted on the delivery document and replaced if necessary. The boards and posts are delivered on a pallet (protected) and should also be stored this way site. Do not store boards or posts standing upright.     Product Details:     When delivery document and replaced if necessary. The boards and posts are delivered on a pallet (protected) and should also be stored this way site. Do not store boards or posts standing upright.     Product Details:     When delivery document and replaced if necessary. The boards and posts are delivered on a pallet (protected) and should also be stored this way site. Do not store boards or posts standing upright.     Product Details:     When delivery document and replaced if necessary. The boards or posts standing upright.     Product Details:     This drawing and the product if a drawing or product without the written pernoluction of this drawing or product without the written permission of AFence & AliDeck any reproduction of Afence & AliDeck Softman Spacing) - (Standard Drawing).     Drawing Title:     Afence J - (Aluminium Fence - Somm Board with Spacing) - (Standard Drawing).     Product:     A Fence - Aluminium Fence - Somm Board     Stare   Date   Page Size   Scale   Draw                                                                                                                                                                                                                                                                                                                                                                                                                                                                                                                       | Record Of Revi                                                                                              | sion Changes.                                                                                                                                                                                                                                                                                                                        |                                                                           |                                                              |  |  |  |  |
| textured and Jet Black RAL 9005 textured     Delivery and Storage.     When delivered check that all boards and posts are present. Check whether the boards or posts have suffered any visible damage in transit Damaged panemust be noted on the delivery document and replaced in necessary. The boards and posts are delivered on a pallet (protected) and should also be stored this way site. Do not store boards or posts standing upright.     Product Details:     Work of the product is the sole property of Alernce & AliDeck any reproduction of this drawing or product without the written performed. AliDeck any reproduction of the delivery for the deliver of the deliv                                                                                                                                                                                     | 1. Creation                                                                                                 | of drawing (V1)                                                                                                                                                                                                                                                                                                                      |                                                                           |                                                              |  |  |  |  |
| When delivered check that all boards and posts are present. Check whether the boards or posts have suffered any visible damage in transit Damaged panel must be noted on the delivery document and replaced if necessary. The boards and posts are delivered on a pallet (protected) and should also be stored this way site. Do not store boards or posts standing upright.     Product Details:     Image: the product of the delivery document and replaced on the delivery document and replaced on a pallet (protected) and should also be stored this way site. Do not store boards or posts standing upright.     Product Details:     Image: the product of the product of displays is the sole property of AFence & AliDeck on the delivery document permission of AFence & AliDeck on the delivery document permission of AFence & AliDeck is prohibited.     Drawing Title:     [AFence ] - (Aluminium Fence - 50mm Board with 50mm Spacing] - (Standard Drawing)     Product:     A Fence - Aluminium Fence - 50mm Board with 50mm Spacing] - (Standard Drawing)     Image: the sole property of AFence & AliDeck is prohibited.     Date   Page Size   Scale   Draw 20-11-23     A Fence - Aluminium Fence - 50mm Board with 50mm Spacing) - (Standard Drawing)   Dins   Shyair     Issuer   Sequence   (Tol)   Rev     MIL   000001 $\frac{4}{r}$ V1                                                                                                                                                                                                                                                                                                                                                                                                                                                                                                                                                                                                                                                                  |                                                                                                             | Colour ; Only 2 colours available Anthracite Grey RAL 701<br>textured and Jet Black RAL 9005 textured                                                                                                                                                                                                                                |                                                                           |                                                              |  |  |  |  |
| Image: A state of the stat | When delivered<br>present. Check<br>suffered any v<br>must be noted<br>if necessary. T<br>pallet (protected | d check that all book<br>whether the boar<br>isible damage in tr<br>on the delivery do<br>he boards and pos<br>ed) and should also                                                                                                                                                                                                   | ds or posts<br>ansit Damag<br>ocument and<br>ts are delive<br>o be stored | have<br>ged panels<br>I replaced<br>ered on a<br>this way or |  |  |  |  |
| FromThis drawing and the product it<br>displays is the sole property of<br>AFence & AliDeck<br>any reproduction of this drawing<br>or product without the written<br>permission of AFence & AliDeck<br>is prohibited. <b>Drawing Title:</b><br>(AFence ) - (Aluminium Fence - 50mm Board with<br>50mm Spacing) - (Standard Drawing) <b>Product:</b><br>A Fence - Aluminium Fence - 50mm Board with<br>50mm Spacing) - (Standard Drawing) <b>Date</b><br>20-11-23 <b>Page Size</b><br>A3 (L) <b>Scale</b><br>DNSDraw<br>Shyan<br>ShyanIssuer<br>MILSequence<br>000001(Tol)<br>+/-<br>ImmRev<br>V1                                                                                                                                                                                                                                                                                                                                                                                                                                                                                                                                                                                                                                                                                                                                                                                                                                                                                                                                                                                                                                                                                                                                                                                                                                                                                                                                                                                                                                                                                                |                                                                                                             |                                                                                                                                                                                                                                                                                                                                      |                                                                           |                                                              |  |  |  |  |
| This drawing and the product it displays is the sole property of AFence & AliDeck any reproduction of this drawing or product without the written permission of AFence & AliDeck is prohibited.   Image: Comparison of AFence & AliDeck is prohibited.     Drawing Title:   (AFence ) - (Aluminium Fence - 50mm Board with 50mm Spacing) - (Standard Drawing)     Product:   A Fence - Aluminium Fence - 50mm Board with 50mm Spacing) - (Standard Drawing)     Product:   A Fence - Aluminium Fence - 50mm Board     Issuer   Page Size   Scale   Draw     Issuer   Sequence   (Tol)   Rev     MIL   000001   +/-   Y1                                                                                                                                                                                                                                                                                                                                                                                                                                                                                                                                                                                                                                                                                                                                                                                                                                                                                                                                                                                                                                                                                                                                                                                                                                                                                                                                                                                                                                                                         |                                                                                                             | Aluminium                                                                                                                                                                                                                                                                                                                            | Fencing                                                                   | E                                                            |  |  |  |  |
| (AFence ) - (Aluminium Fence - 50mm Board with<br>50mm Spacing) - (Standard Drawing)Product:<br>A Fence - Aluminium Fence - 50mm BoardDate<br>20-11-23Page Size<br>A3 (L)Scale<br>DNSDraw<br>ShyarIssuer<br>MILSequence<br>000001(Tol)<br>1mmRev<br>V1                                                                                                                                                                                                                                                                                                                                                                                                                                                                                                                                                                                                                                                                                                                                                                                                                                                                                                                                                                                                                                                                                                                                                                                                                                                                                                                                                                                                                                                                                                                                                                                                                                                                                                                                                                                                                                          | displays is the so<br>AFence & AliDe<br>any reproduction<br>or product with<br>permission of A              | id the product it<br>ble property of<br>eck<br>on of this drawing<br>out the written                                                                                                                                                                                                                                                 |                                                                           |                                                              |  |  |  |  |
| A Fence - Aluminium Fence - 50mm BoardDate<br>20-11-23Page Size<br>A3 (L)Scale<br>DNSDraw<br>ShyarIssuer<br>MILSequence<br>000001(Tol)<br>+/-<br>1mmRev<br>V1                                                                                                                                                                                                                                                                                                                                                                                                                                                                                                                                                                                                                                                                                                                                                                                                                                                                                                                                                                                                                                                                                                                                                                                                                                                                                                                                                                                                                                                                                                                                                                                                                                                                                                                                                                                                                                                                                                                                   | (AFence ) - (Alu                                                                                            | ıminium Fence - 50ı                                                                                                                                                                                                                                                                                                                  |                                                                           | ith                                                          |  |  |  |  |
| 20-11-23A3 (L)DNSShyarIssuer<br>MILSequence<br>000001(Tol)<br>1mmRev<br>V1                                                                                                                                                                                                                                                                                                                                                                                                                                                                                                                                                                                                                                                                                                                                                                                                                                                                                                                                                                                                                                                                                                                                                                                                                                                                                                                                                                                                                                                                                                                                                                                                                                                                                                                                                                                                                                                                                                                                                                                                                      |                                                                                                             | inium Fence - 50mr                                                                                                                                                                                                                                                                                                                   | n Board                                                                   |                                                              |  |  |  |  |
| IssuerSequence(Tol)RevMIL000001+/-<br>1mmV1                                                                                                                                                                                                                                                                                                                                                                                                                                                                                                                                                                                                                                                                                                                                                                                                                                                                                                                                                                                                                                                                                                                                                                                                                                                                                                                                                                                                                                                                                                                                                                                                                                                                                                                                                                                                                                                                                                                                                                                                                                                     |                                                                                                             | •                                                                                                                                                                                                                                                                                                                                    |                                                                           | Drawn<br>Shyam                                               |  |  |  |  |
| MIL 000001 1mm V1                                                                                                                                                                                                                                                                                                                                                                                                                                                                                                                                                                                                                                                                                                                                                                                                                                                                                                                                                                                                                                                                                                                                                                                                                                                                                                                                                                                                                                                                                                                                                                                                                                                                                                                                                                                                                                                                                                                                                                                                                                                                               |                                                                                                             | -                                                                                                                                                                                                                                                                                                                                    |                                                                           | Rev                                                          |  |  |  |  |
|                                                                                                                                                                                                                                                                                                                                                                                                                                                                                                                                                                                                                                                                                                                                                                                                                                                                                                                                                                                                                                                                                                                                                                                                                                                                                                                                                                                                                                                                                                                                                                                                                                                                                                                                                                                                                                                                                                                                                                                                                                                                                                 | MIL                                                                                                         | 000001                                                                                                                                                                                                                                                                                                                               |                                                                           | V1                                                           |  |  |  |  |
| If In any doubt<br>about details on<br>this drawing call                                                                                                                                                                                                                                                                                                                                                                                                                                                                                                                                                                                                                                                                                                                                                                                                                                                                                                                                                                                                                                                                                                                                                                                                                                                                                                                                                                                                                                                                                                                                                                                                                                                                                                                                                                                                                                                                                                                                                                                                                                        |                                                                                                             |                                                                                                                                                                                                                                                                                                                                      | Finish                                                                    | Page                                                         |  |  |  |  |

(AFence ) - (Aluminium Fence - 50mm Board with 50mm Spacing) - (Standard Drawing)

|          | <b>Notes.</b><br>Contractor to be responsible for checking this scheme<br>against architects drawings/site requirements and to<br>advise AFence immediately of any discrepancies.<br>Orders placed against AFence drawing reference<br>assume approval of this scheme. Any materials required<br>over and above the quantities given, will be charged<br>accordingly.                                            |                      |                      |                |  |  |
|----------|------------------------------------------------------------------------------------------------------------------------------------------------------------------------------------------------------------------------------------------------------------------------------------------------------------------------------------------------------------------------------------------------------------------|----------------------|----------------------|----------------|--|--|
|          | Customer Sign Off.                                                                                                                                                                                                                                                                                                                                                                                               |                      |                      |                |  |  |
|          | Sign                                                                                                                                                                                                                                                                                                                                                                                                             |                      |                      |                |  |  |
| <u>m</u> | Date                                                                                                                                                                                                                                                                                                                                                                                                             |                      |                      |                |  |  |
|          | Record Of Revision Changes.                                                                                                                                                                                                                                                                                                                                                                                      |                      |                      |                |  |  |
|          | 1. Creation of drawing (V1)                                                                                                                                                                                                                                                                                                                                                                                      |                      |                      |                |  |  |
|          | Colour ; Only 2 colours available Anthracite Grey RAL 7016<br>textured and Jet Black RAL 9005 textured                                                                                                                                                                                                                                                                                                           |                      |                      |                |  |  |
|          | <b>Delivery and Storage.</b><br>When delivered check that all boards and posts are present. Check whether the boards or posts have suffered any visible damage in transit Damaged panels must be noted on the delivery document and replaced if necessary. The boards and posts are delivered on a pallet (protected) and should also be stored this way on site. Do not store boards or posts standing upright. |                      |                      |                |  |  |
|          | Product Details:                                                                                                                                                                                                                                                                                                                                                                                                 |                      |                      |                |  |  |
|          | Aluminium Fencing                                                                                                                                                                                                                                                                                                                                                                                                |                      |                      |                |  |  |
|          | From<br>This drawing and the product it<br>displays is the sole property of<br>AFence & AliDeck<br>any reproduction of this drawing<br>or product without the written<br>permission of AFence & AliDeck<br>is prohibited.                                                                                                                                                                                        |                      |                      |                |  |  |
|          | <b>Drawing Title:</b><br>(AFence ) - (Aluminium Fence - 50mm Board with<br>50mm Spacing) - (Standard Drawing)                                                                                                                                                                                                                                                                                                    |                      |                      |                |  |  |
|          | <b>Product:</b><br>A Fence - Aluminium Fence - 50mm Board                                                                                                                                                                                                                                                                                                                                                        |                      |                      |                |  |  |
|          | Date                                                                                                                                                                                                                                                                                                                                                                                                             | Page Size            | Scale                | Drawn          |  |  |
|          | 20-11-23                                                                                                                                                                                                                                                                                                                                                                                                         | A3 (L)<br>Sequence   | DNS<br>(Tol)         | Shyam<br>Rev   |  |  |
|          | Issuer<br>MIL                                                                                                                                                                                                                                                                                                                                                                                                    | 000001               | +/-<br>1mm           | V1             |  |  |
|          | If In any doubt<br>about details on<br>this drawing call                                                                                                                                                                                                                                                                                                                                                         |                      | <b>Finish</b><br>PPC | Page<br>2 of 2 |  |  |
|          | us on 01622 235 672                                                                                                                                                                                                                                                                                                                                                                                              | 3rd Angle Projection |                      | 2012           |  |  |