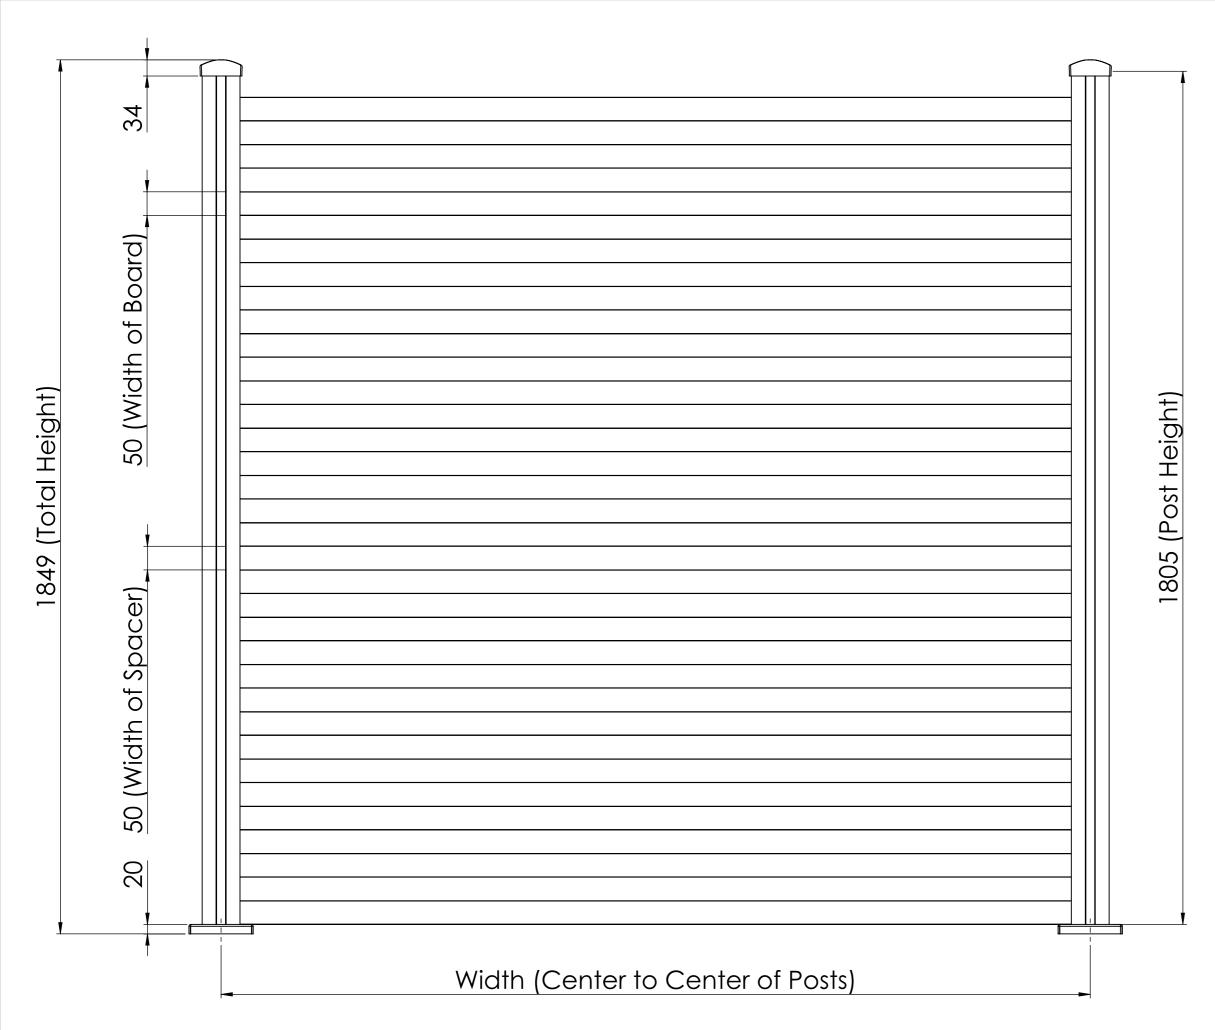

## (AFence) - (Aluminium Fence - 50mm Board with 50mm Spacing) - (Standard Drawing)

| textured and Jet Black RAL 9005 textured     Delivery and Storage.     When delivered check that all boards and posts are present. Check whether the boards or posts have suffered any visible damage in transit Damaged panemust be noted on the delivery document and replaced in necessary. The boards and posts are delivered on a pallet (protected) and should also be stored this way site. Do not store boards or posts standing upright.     Product Details:     Froduct Details:     With demage in transit Damaged panemust be noted on the delivery document and replaced in necessary. The boards and posts are delivered on a pallet (protected) and should also be stored this way site. Do not store boards or posts standing upright.     Product Details:     With details the sole property of Aluminium Fence Paneway and the product if displays is the sole property of Affence & AliDeck and the written per production of this drawing or product without the written per production of this drawing or product without the written per production of the deniver and replaced is prohibited.     Drawing Title:     Mence J - (Aluminium Fence - 50mm Board with Somm Spacing) - (Standard Drawing)     Drate Prage Size Scale Draw Sourd and                                                                                                                                                                                                                                                                                                                                                                                                                                                 | against archite<br>advise AFence<br>Orders placed<br>assume approv                                          | Contractor to be responsible for checking this scheme<br>against architects drawings/site requirements and to<br>advise AFence immediately of any discrepancies.<br>Orders placed against AFence drawing reference<br>assume approval of this scheme. Any materials required<br>over and above the quantities given, will be charged |                                                                           |                                                              |  |  |  |  |
|-------------------------------------------------------------------------------------------------------------------------------------------------------------------------------------------------------------------------------------------------------------------------------------------------------------------------------------------------------------------------------------------------------------------------------------------------------------------------------------------------------------------------------------------------------------------------------------------------------------------------------------------------------------------------------------------------------------------------------------------------------------------------------------------------------------------------------------------------------------------------------------------------------------------------------------------------------------------------------------------------------------------------------------------------------------------------------------------------------------------------------------------------------------------------------------------------------------------------------------------------------------------------------------------------------------------------------------------------------------------------------------------------------------------------------------------------------------------------------------------------------------------------------------------------------------------------------------------------------------------------------------------------------------------------------------------------------------------------------------------------------------------------------------------------------------------------------------------------------------------------------------------------------------------------------------------------------------------------------------------------------------------------------------------------------------------------------------------------|-------------------------------------------------------------------------------------------------------------|--------------------------------------------------------------------------------------------------------------------------------------------------------------------------------------------------------------------------------------------------------------------------------------------------------------------------------------|---------------------------------------------------------------------------|--------------------------------------------------------------|--|--|--|--|
| Date     Record Of Revision Changes.     1.   Creation of drawing (V1)     Colour ; Only 2 colours available Anthracite Grey RAL70 textured and Jet Black RAL 9005 fextured     Delivery and Storage.     When delivered check that all boards and posts are present. Check whether the boards or posts have suffered any visible damage in transit Damaged panel must be noted on the delivery document and replaceed if necessary. The boards and posts are delivered on a pallet (protected) and should also be stored this way site. Do not store boards or posts standing upright.     Product Details:     Whose of the property of Arence 8, AliDeck     Mis drawing and the product if sproinbilted.     Arence 8, AliDeck and posts are perimission of this drawing on the vertice of any reproduction of this drawing or product without the written permission of Arence 8, AliDeck any sproduction of this drawing or product without the written permission of Arence 8, AliDeck and proving the sole of Arence 9, AliDeck and and proving the sole of Arence 9, AliDeck and the product of the sole of Arence 9, AliDeck and the product of AliCek and the product of Arence 9, AliDeck and the product of Arence 9, AliDeck and the product of Arence 9, AliDeck and the product and the product and the product and the pr                                                                                                                                                                                                                                                                                            | Customer Sign                                                                                               | Off.                                                                                                                                                                                                                                                                                                                                 |                                                                           |                                                              |  |  |  |  |
| Record Of Revision Changes.     1.   Creation of drawing (V1)     Colour : Only 2 colours available Anthracite Grey RAL 70 textured and Jet Black RAL 9005 textured     Delivery and Storage.     When delivered check that all boards and posts are present. Check whether the boards or posts have suffered any visible damage in transit Damaged panel must be noted on the delivery document and replaceed in the context on the delivery document and replaceed in uses be noted on the delivery document and replaceed in uses be noted on the delivery document and replaceed in use be noted on the delivery document and replaceed in the should also be stored this way site. Do not store boards or posts standing upright.     Product Details:     View Details:     Whether Details:     View Details: <th>Sign</th> <th></th> <th></th> <th>_</th>                                                                                                                                                                                                                                                                                                                                                                                                                                                                                                                                                                                                                                                                                                                                                                                                                                                       | Sign                                                                                                        |                                                                                                                                                                                                                                                                                                                                      |                                                                           | _                                                            |  |  |  |  |
| 1.   Creation of drawing (V1)     Colour ; Only 2 colours available Anthracite Grey RAL74 textured and Jet Black RAL 9005 textured     Delivery and Storage.     When delivered check that all boards and posts are present. Check whether the boards or posts have suffered any visible damage in transit Damaged panel must be noted on the delivery document and replaced in ecessary. The boards and posts are delivered on a pallet (protected) and should also be stored this way site. Do not store boards or posts standing upright.     Product Details:     When delivery document and replaced freessary. The boards and posts are delivered on a pallet (protected) and should also be stored this way site. Do not store boards or posts standing upright.     Product Details:     When delivery document and replaced freessary. The boards and posts are delivered on a pallet (protected) and should also be stored this way site. Do not store boards or posts standing upright.     Product Details:     When delivery document freessary. The boards and posts are delivered on a pallet (protected) and should also be stored this way site. Do not store boards or posts standing upright.     Product Details:     When delivery document freessary.     Product Details:     Drawing and the product it displays is the sole property of Affence & AliDeck antipect & AliDeck any reproduct without the writing.     Drawing Title:     (Affence - 1 (Aluminium Fence - 50mm Board with som spacing) - (Standard Drawing).     Drate Page Size Scale DNS S                                                                                                                                                                                                                                                                                                                                                                                                                                                                                                              | Date                                                                                                        |                                                                                                                                                                                                                                                                                                                                      |                                                                           | _                                                            |  |  |  |  |
| Colour ; Only 2 colours available Anthracite Grey RAL 74 textured and Jet Black RAL 9005 textured     Delivery and Storage.     When delivered check that all boards and posts are present. Check whether the boards or posts have suffered any visible damage in transit Damaged panelmust be noted on the delivery document and replaced if necessary. The boards and posts are delivered on a pallet (protected) and should also be stored this way site. Do not store boards or posts standing upright.     Product Details:     When delivery document and replaced if necessary. The boards and posts are delivered on a pallet (protected) and should also be stored this way site. Do not store boards or posts standing upright.     Product Details:     When delivery document and replaced if necessary. The boards and posts are delivered on a pallet (protected) and should also be stored this way site. Do not store boards or posts standing upright.     Product Details:     When delivery document and replaced if necessary. The boards or posts standing upright.     Product Details:     This drawing and the product if a drawing or product without the written pernoluction of this drawing or product without the written permission of AFence & AliDeck any reproduction of Afence & AliDeck Softman Spacing) - (Standard Drawing).     Drawing Title:     Afence J - (Aluminium Fence - Somm Board with Spacing) - (Standard Drawing).     Product:     A Fence - Aluminium Fence - Somm Board     Stare   Date   Page Size   Scale   Draw                                                                                                                                                                                                                                                                                                                                                                                                                                                                                                                       | Record Of Revi                                                                                              | sion Changes.                                                                                                                                                                                                                                                                                                                        |                                                                           |                                                              |  |  |  |  |
| textured and Jet Black RAL 9005 textured     Delivery and Storage.     When delivered check that all boards and posts are present. Check whether the boards or posts have suffered any visible damage in transit Damaged panemust be noted on the delivery document and replaced in necessary. The boards and posts are delivered on a pallet (protected) and should also be stored this way site. Do not store boards or posts standing upright.     Product Details:     Work of the product is the sole property of Alernce & AliDeck any reproduction of this drawing or product without the written performed. AliDeck any reproduction of the delivery for the deliver of the deliv                                                                                                                                                                                     | 1. Creation                                                                                                 | of drawing (V1)                                                                                                                                                                                                                                                                                                                      |                                                                           |                                                              |  |  |  |  |
| When delivered check that all boards and posts are present. Check whether the boards or posts have suffered any visible damage in transit Damaged panel must be noted on the delivery document and replaced if necessary. The boards and posts are delivered on a pallet (protected) and should also be stored this way site. Do not store boards or posts standing upright.     Product Details:     Image: the product of the delivery document and replaced on the delivery document and replaced on a pallet (protected) and should also be stored this way site. Do not store boards or posts standing upright.     Product Details:     Image: the product of the product of displays is the sole property of AFence & AliDeck on the delivery document permission of AFence & AliDeck on the delivery document permission of AFence & AliDeck is prohibited.     Drawing Title:     [AFence ] - (Aluminium Fence - 50mm Board with 50mm Spacing] - (Standard Drawing)     Product:     A Fence - Aluminium Fence - 50mm Board with 50mm Spacing] - (Standard Drawing)     Image: the sole property of AFence & AliDeck is prohibited.     Date   Page Size   Scale   Draw 20-11-23     A Fence - Aluminium Fence - 50mm Board with 50mm Spacing) - (Standard Drawing)   Dins   Shyair     Issuer   Sequence   (Tol)   Rev     MIL   000001 $\frac{4}{r}$ V1                                                                                                                                                                                                                                                                                                                                                                                                                                                                                                                                                                                                                                                                  |                                                                                                             | Colour ; Only 2 colours available Anthracite Grey RAL 701<br>textured and Jet Black RAL 9005 textured                                                                                                                                                                                                                                |                                                                           |                                                              |  |  |  |  |
| Image: A state of the stat | When delivered<br>present. Check<br>suffered any v<br>must be noted<br>if necessary. T<br>pallet (protected | d check that all book<br>whether the boar<br>isible damage in tr<br>on the delivery do<br>he boards and pos<br>ed) and should also                                                                                                                                                                                                   | ds or posts<br>ansit Damag<br>ocument and<br>ts are delive<br>o be stored | have<br>ged panels<br>I replaced<br>ered on a<br>this way or |  |  |  |  |
| FromThis drawing and the product it<br>displays is the sole property of<br>AFence & AliDeck<br>any reproduction of this drawing<br>or product without the written<br>permission of AFence & AliDeck<br>is prohibited. <b>Drawing Title:</b><br>(AFence ) - (Aluminium Fence - 50mm Board with<br>50mm Spacing) - (Standard Drawing) <b>Product:</b><br>A Fence - Aluminium Fence - 50mm Board with<br>50mm Spacing) - (Standard Drawing) <b>Date</b><br>20-11-23 <b>Page Size</b><br>A3 (L) <b>Scale</b><br>DNSDraw<br>Shyan<br>ShyanIssuer<br>MILSequence<br>000001(Tol)<br>+/-<br>ImmRev<br>V1                                                                                                                                                                                                                                                                                                                                                                                                                                                                                                                                                                                                                                                                                                                                                                                                                                                                                                                                                                                                                                                                                                                                                                                                                                                                                                                                                                                                                                                                                                |                                                                                                             |                                                                                                                                                                                                                                                                                                                                      |                                                                           |                                                              |  |  |  |  |
| This drawing and the product it displays is the sole property of AFence & AliDeck any reproduction of this drawing or product without the written permission of AFence & AliDeck is prohibited.   Image: Comparison of AFence & AliDeck is prohibited.     Drawing Title:   (AFence ) - (Aluminium Fence - 50mm Board with 50mm Spacing) - (Standard Drawing)     Product:   A Fence - Aluminium Fence - 50mm Board with 50mm Spacing) - (Standard Drawing)     Product:   A Fence - Aluminium Fence - 50mm Board     Issuer   Page Size   Scale   Draw     Issuer   Sequence   (Tol)   Rev     MIL   000001   +/-   Y1                                                                                                                                                                                                                                                                                                                                                                                                                                                                                                                                                                                                                                                                                                                                                                                                                                                                                                                                                                                                                                                                                                                                                                                                                                                                                                                                                                                                                                                                         |                                                                                                             | Aluminium                                                                                                                                                                                                                                                                                                                            | Fencing                                                                   | E                                                            |  |  |  |  |
| (AFence ) - (Aluminium Fence - 50mm Board with<br>50mm Spacing) - (Standard Drawing)Product:<br>A Fence - Aluminium Fence - 50mm BoardDate<br>20-11-23Page Size<br>A3 (L)Scale<br>DNSDraw<br>ShyarIssuer<br>MILSequence<br>000001(Tol)<br>1mmRev<br>V1                                                                                                                                                                                                                                                                                                                                                                                                                                                                                                                                                                                                                                                                                                                                                                                                                                                                                                                                                                                                                                                                                                                                                                                                                                                                                                                                                                                                                                                                                                                                                                                                                                                                                                                                                                                                                                          | displays is the so<br>AFence & AliDe<br>any reproduction<br>or product with<br>permission of A              | id the product it<br>ble property of<br>eck<br>on of this drawing<br>out the written                                                                                                                                                                                                                                                 |                                                                           |                                                              |  |  |  |  |
| A Fence - Aluminium Fence - 50mm BoardDate<br>20-11-23Page Size<br>A3 (L)Scale<br>DNSDraw<br>ShyarIssuer<br>MILSequence<br>000001(Tol)<br>+/-<br>1mmRev<br>V1                                                                                                                                                                                                                                                                                                                                                                                                                                                                                                                                                                                                                                                                                                                                                                                                                                                                                                                                                                                                                                                                                                                                                                                                                                                                                                                                                                                                                                                                                                                                                                                                                                                                                                                                                                                                                                                                                                                                   | (AFence ) - (Alu                                                                                            | ıminium Fence - 50ı                                                                                                                                                                                                                                                                                                                  |                                                                           | ith                                                          |  |  |  |  |
| 20-11-23A3 (L)DNSShyarIssuer<br>MILSequence<br>000001(Tol)<br>1mmRev<br>V1                                                                                                                                                                                                                                                                                                                                                                                                                                                                                                                                                                                                                                                                                                                                                                                                                                                                                                                                                                                                                                                                                                                                                                                                                                                                                                                                                                                                                                                                                                                                                                                                                                                                                                                                                                                                                                                                                                                                                                                                                      |                                                                                                             | inium Fence - 50mr                                                                                                                                                                                                                                                                                                                   | n Board                                                                   |                                                              |  |  |  |  |
| IssuerSequence(Tol)RevMIL000001+/-<br>1mmV1                                                                                                                                                                                                                                                                                                                                                                                                                                                                                                                                                                                                                                                                                                                                                                                                                                                                                                                                                                                                                                                                                                                                                                                                                                                                                                                                                                                                                                                                                                                                                                                                                                                                                                                                                                                                                                                                                                                                                                                                                                                     |                                                                                                             | •                                                                                                                                                                                                                                                                                                                                    |                                                                           | Drawn<br>Shyam                                               |  |  |  |  |
| MIL 000001 1mm V1                                                                                                                                                                                                                                                                                                                                                                                                                                                                                                                                                                                                                                                                                                                                                                                                                                                                                                                                                                                                                                                                                                                                                                                                                                                                                                                                                                                                                                                                                                                                                                                                                                                                                                                                                                                                                                                                                                                                                                                                                                                                               |                                                                                                             | -                                                                                                                                                                                                                                                                                                                                    |                                                                           | Rev                                                          |  |  |  |  |
|                                                                                                                                                                                                                                                                                                                                                                                                                                                                                                                                                                                                                                                                                                                                                                                                                                                                                                                                                                                                                                                                                                                                                                                                                                                                                                                                                                                                                                                                                                                                                                                                                                                                                                                                                                                                                                                                                                                                                                                                                                                                                                 | MIL                                                                                                         | 000001                                                                                                                                                                                                                                                                                                                               |                                                                           | V1                                                           |  |  |  |  |
| If In any doubt<br>about details on<br>this drawing call                                                                                                                                                                                                                                                                                                                                                                                                                                                                                                                                                                                                                                                                                                                                                                                                                                                                                                                                                                                                                                                                                                                                                                                                                                                                                                                                                                                                                                                                                                                                                                                                                                                                                                                                                                                                                                                                                                                                                                                                                                        |                                                                                                             |                                                                                                                                                                                                                                                                                                                                      | Finish                                                                    | Page                                                         |  |  |  |  |

(AFence ) - (Aluminium Fence - 50mm Board with 50mm Spacing) - (Standard Drawing)

|          | <b>Notes.</b><br>Contractor to be responsible for checking this scheme<br>against architects drawings/site requirements and to<br>advise AFence immediately of any discrepancies.<br>Orders placed against AFence drawing reference<br>assume approval of this scheme. Any materials required<br>over and above the quantities given, will be charged<br>accordingly.                                            |                      |                      |                |  |  |
|----------|------------------------------------------------------------------------------------------------------------------------------------------------------------------------------------------------------------------------------------------------------------------------------------------------------------------------------------------------------------------------------------------------------------------|----------------------|----------------------|----------------|--|--|
|          | Customer Sign Off.                                                                                                                                                                                                                                                                                                                                                                                               |                      |                      |                |  |  |
|          | Sign                                                                                                                                                                                                                                                                                                                                                                                                             |                      |                      |                |  |  |
| <u>m</u> | Date                                                                                                                                                                                                                                                                                                                                                                                                             |                      |                      |                |  |  |
|          | Record Of Revision Changes.                                                                                                                                                                                                                                                                                                                                                                                      |                      |                      |                |  |  |
|          | 1. Creation of drawing (V1)                                                                                                                                                                                                                                                                                                                                                                                      |                      |                      |                |  |  |
|          | Colour ; Only 2 colours available Anthracite Grey RAL 7016<br>textured and Jet Black RAL 9005 textured                                                                                                                                                                                                                                                                                                           |                      |                      |                |  |  |
|          | <b>Delivery and Storage.</b><br>When delivered check that all boards and posts are present. Check whether the boards or posts have suffered any visible damage in transit Damaged panels must be noted on the delivery document and replaced if necessary. The boards and posts are delivered on a pallet (protected) and should also be stored this way on site. Do not store boards or posts standing upright. |                      |                      |                |  |  |
|          | Product Details:                                                                                                                                                                                                                                                                                                                                                                                                 |                      |                      |                |  |  |
|          | Aluminium Fencing                                                                                                                                                                                                                                                                                                                                                                                                |                      |                      |                |  |  |
|          | From<br>This drawing and the product it<br>displays is the sole property of<br>AFence & AliDeck<br>any reproduction of this drawing<br>or product without the written<br>permission of AFence & AliDeck<br>is prohibited.                                                                                                                                                                                        |                      |                      |                |  |  |
|          | <b>Drawing Title:</b><br>(AFence ) - (Aluminium Fence - 50mm Board with<br>50mm Spacing) - (Standard Drawing)                                                                                                                                                                                                                                                                                                    |                      |                      |                |  |  |
|          | <b>Product:</b><br>A Fence - Aluminium Fence - 50mm Board                                                                                                                                                                                                                                                                                                                                                        |                      |                      |                |  |  |
|          | Date                                                                                                                                                                                                                                                                                                                                                                                                             | Page Size            | Scale                | Drawn          |  |  |
|          | 20-11-23                                                                                                                                                                                                                                                                                                                                                                                                         | A3 (L)<br>Sequence   | DNS<br>(Tol)         | Shyam<br>Rev   |  |  |
|          | Issuer<br>MIL                                                                                                                                                                                                                                                                                                                                                                                                    | 000001               | +/-<br>1mm           | V1             |  |  |
|          | If In any doubt<br>about details on<br>this drawing call                                                                                                                                                                                                                                                                                                                                                         |                      | <b>Finish</b><br>PPC | Page<br>2 of 2 |  |  |
|          | us on 01622 235 672                                                                                                                                                                                                                                                                                                                                                                                              | 3rd Angle Projection |                      | 2012           |  |  |