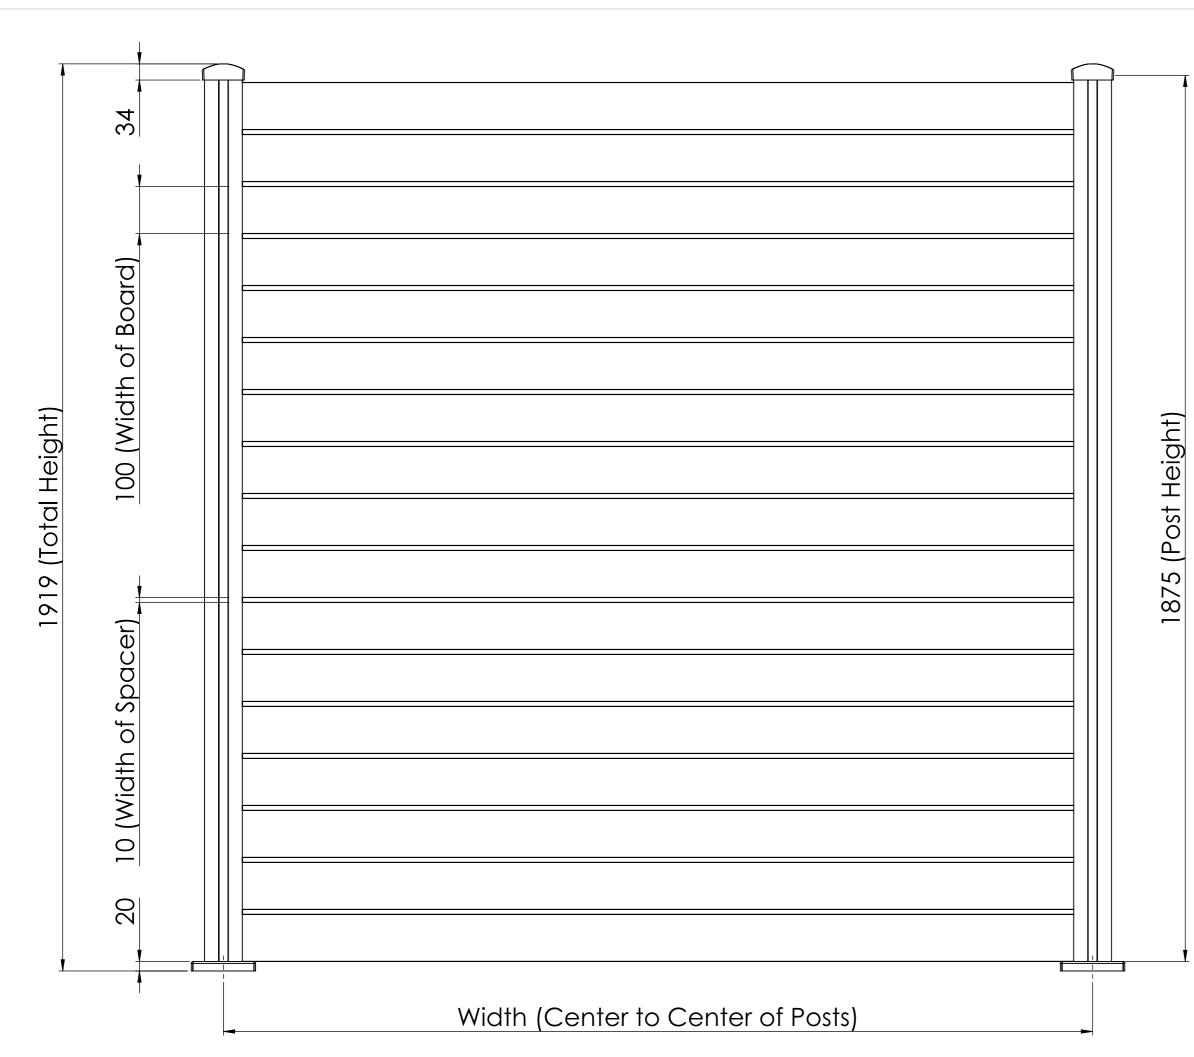

# (AFence) - (Aluminium Fence - 100mm Board with 10mm Spacing) - (Standard Drawing)

## Drawing Title:

(AFence ) - (Aluminium Fence - 100mm Board with 10mm Spacing) - (Standard Drawing)