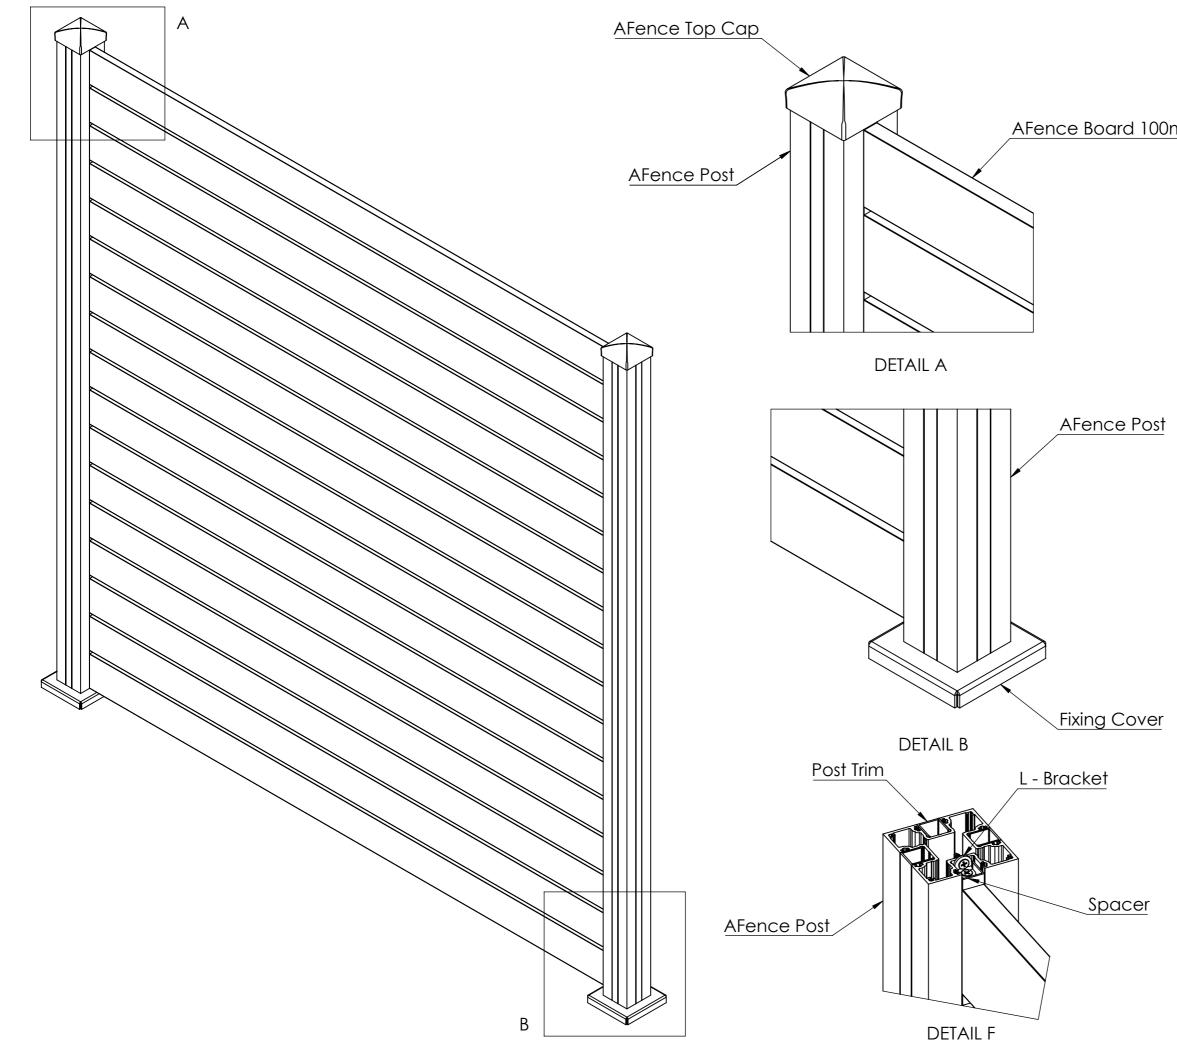

# (AFence) - (Aluminium Fence - 100mm Board with 10mm Spacing) - (Standard Drawing)

## Drawing Title:

(AFence ) - (Aluminium Fence - 100mm Board with 10mm Spacing) - (Standard Drawing)