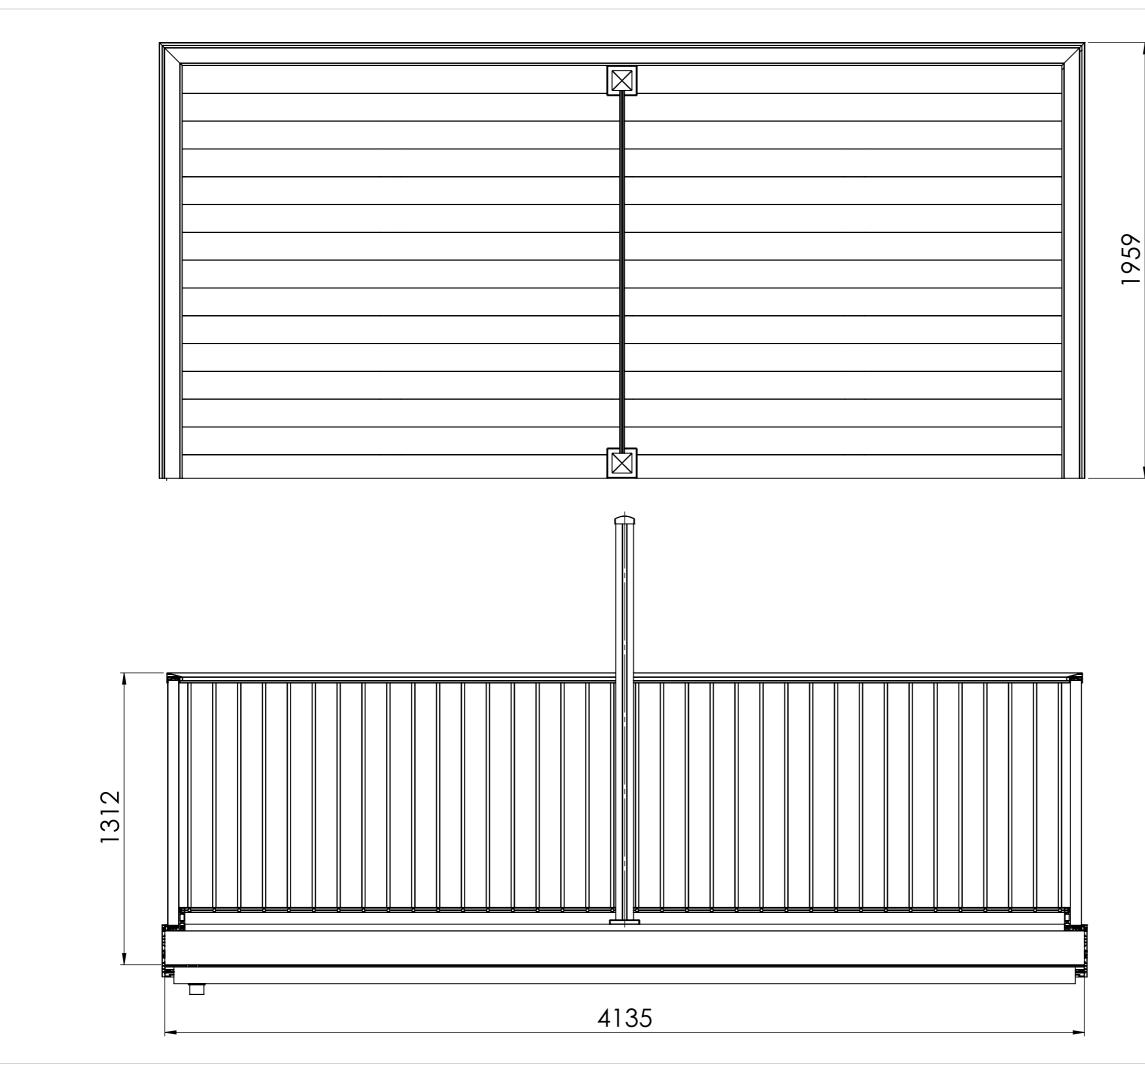

## A Fence Balcony Divider

| Notes.                                                                                                                                                                           |                                                                   |                             |                   |  |
|----------------------------------------------------------------------------------------------------------------------------------------------------------------------------------|-------------------------------------------------------------------|-----------------------------|-------------------|--|
| against archite<br>advise AFence                                                                                                                                                 | be responsible for o<br>ects drawings/site r<br>immediately of an | requirement<br>y discrepano | s and to<br>cies. |  |
| Orders placed against AFence drawing reference<br>assume approval of this scheme. Any materials required<br>over and above the quantities given, will be charged<br>accordingly. |                                                                   |                             |                   |  |
| Customer Sign                                                                                                                                                                    | Off.                                                              |                             |                   |  |
| Sign                                                                                                                                                                             |                                                                   |                             | _                 |  |
| Date                                                                                                                                                                             |                                                                   |                             | _                 |  |
|                                                                                                                                                                                  |                                                                   |                             |                   |  |
| Record Of Revi                                                                                                                                                                   |                                                                   |                             |                   |  |
| 1. Creation                                                                                                                                                                      | of drawing (V1)                                                   |                             |                   |  |
|                                                                                                                                                                                  | colours available A<br>ed and Jet Black RA                        |                             | ,                 |  |
| <b>Delivery and</b><br>When delivered                                                                                                                                            | Storage.<br>d check that all bo                                   | ards and po                 | sts are           |  |
| present. Check                                                                                                                                                                   | whether the boar isible damage in tr                              | ds or posts                 | have              |  |
| must be noted                                                                                                                                                                    | on the delivery do<br>he boards and pos                           | ocument and                 | l replaced        |  |
| pallet (protecte                                                                                                                                                                 | ed) and should also<br>ore boards or posts                        | o be stored t               | this way on       |  |
| Product Deta                                                                                                                                                                     |                                                                   | J                           |                   |  |
|                                                                                                                                                                                  |                                                                   |                             |                   |  |
|                                                                                                                                                                                  |                                                                   |                             |                   |  |
|                                                                                                                                                                                  |                                                                   |                             |                   |  |
| ///                                                                                                                                                                              |                                                                   |                             |                   |  |
| /// ٨                                                                                                                                                                            | -FEI                                                              | $\mathbf{C}$                | `F                |  |
|                                                                                                                                                                                  |                                                                   |                             |                   |  |
| •                                                                                                                                                                                | Aluminium                                                         | Fencing                     |                   |  |
| This drawing an                                                                                                                                                                  | Froduct it                                                        | om                          |                   |  |
| displays is the se<br>AFence & AliDe                                                                                                                                             | ole property of<br>eck                                            |                             | <b>ECK</b>        |  |
| or product with                                                                                                                                                                  | on of this drawing<br>out the written<br>Fence & AliDeck          | Aluminiur                   | n Decking         |  |
| Drawing Ti<br>A Fence Balcor                                                                                                                                                     |                                                                   |                             |                   |  |
| <b>Product:</b><br>A Fence Balcor                                                                                                                                                |                                                                   |                             |                   |  |
|                                                                                                                                                                                  | ny Divider                                                        |                             |                   |  |
| <b>Date</b><br>14-11-23                                                                                                                                                          | ny Divider<br>Page Size<br>A3 (L)                                 | <b>Scale</b><br>DNS         | Drawn<br>ARUN     |  |
| Date                                                                                                                                                                             | Page Size                                                         | DNS<br>(Tol)                |                   |  |
| <b>Date</b><br>14-11-23                                                                                                                                                          | Page Size<br>A3 (L)                                               | DNS                         | ARUN              |  |