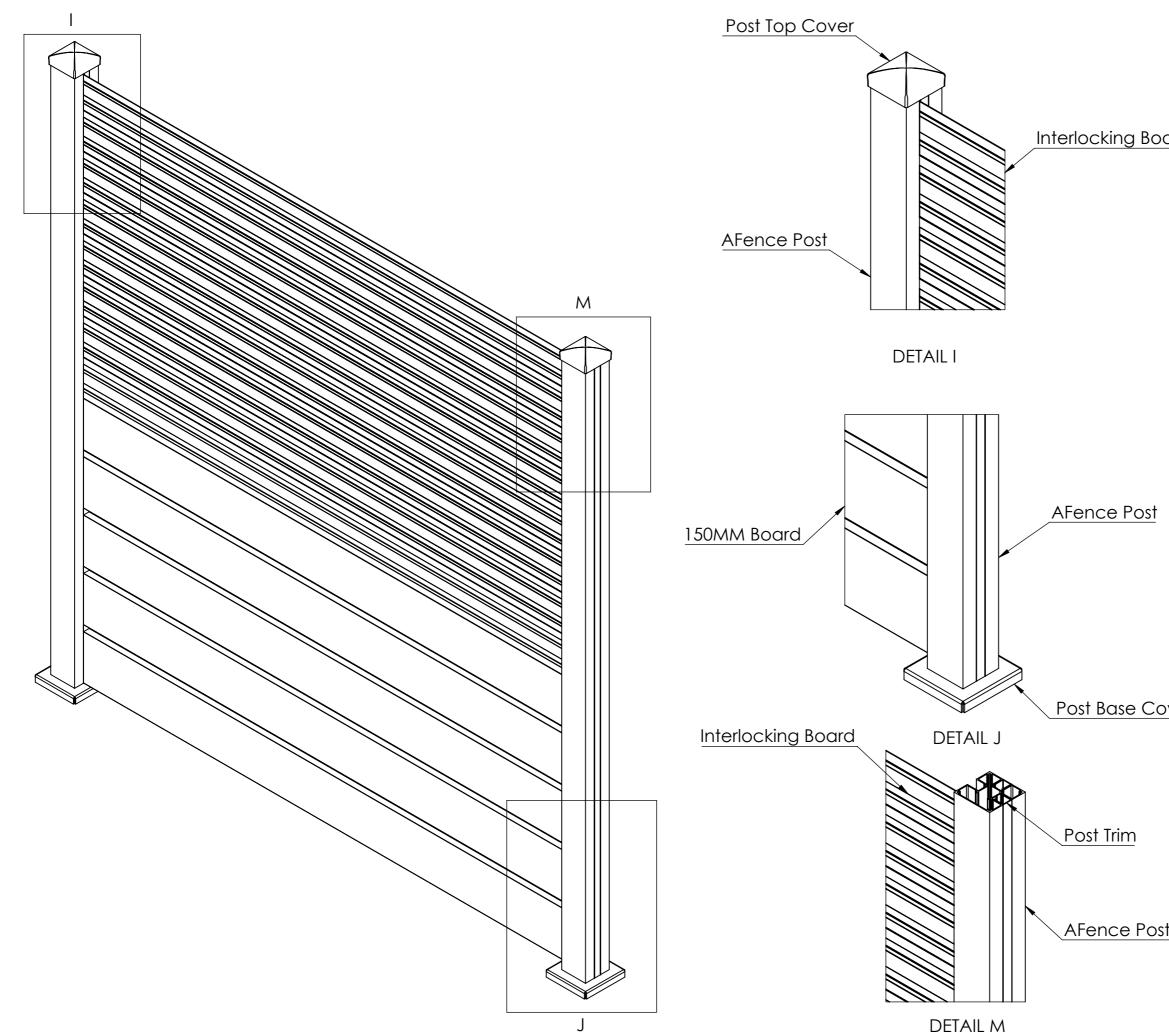

this drawing call us on 01622 235 672 3rd Angle Projection

PPC

1 of 4

|  | <b>Notes.</b><br>Contractor to be responsible for checking this scheme<br>against architects drawings/site requirements and to<br>advise AFence immediately of any discrepancies.<br>Orders placed against AFence drawing reference<br>assume approval of this scheme. Any materials required<br>over and above the quantities given, will be charged<br>accordingly.                                            |                      |                     |                |  |  |
|--|------------------------------------------------------------------------------------------------------------------------------------------------------------------------------------------------------------------------------------------------------------------------------------------------------------------------------------------------------------------------------------------------------------------|----------------------|---------------------|----------------|--|--|
|  | Customer Sign Off.                                                                                                                                                                                                                                                                                                                                                                                               |                      |                     |                |  |  |
|  | Sign                                                                                                                                                                                                                                                                                                                                                                                                             |                      |                     |                |  |  |
|  | Sign                                                                                                                                                                                                                                                                                                                                                                                                             |                      |                     |                |  |  |
|  | Record Of Revi                                                                                                                                                                                                                                                                                                                                                                                                   | sion Changes.        |                     |                |  |  |
|  | 1. Creation of drawing (V1)                                                                                                                                                                                                                                                                                                                                                                                      |                      |                     |                |  |  |
|  | Colour ; Only 2 colours available Anthracite Grey RAL 7016<br>textured and Jet Black RAL 9005 textured                                                                                                                                                                                                                                                                                                           |                      |                     |                |  |  |
|  | <b>Delivery and Storage.</b><br>When delivered check that all boards and posts are present. Check whether the boards or posts have suffered any visible damage in transit Damaged panels must be noted on the delivery document and replaced if necessary. The boards and posts are delivered on a pallet (protected) and should also be stored this way on site. Do not store boards or posts standing upright. |                      |                     |                |  |  |
|  | Product Details:                                                                                                                                                                                                                                                                                                                                                                                                 |                      |                     |                |  |  |
|  | Aluminium Fencing                                                                                                                                                                                                                                                                                                                                                                                                |                      |                     |                |  |  |
|  | This drawing and the product it<br>displays is the sole property of<br>AFence & AliDeck<br>any reproduction of this drawing<br>or product without the written<br>permission of AFence & AliDeck<br>is prohibited.                                                                                                                                                                                                |                      |                     |                |  |  |
|  | Drawing Title:<br>A Fence Balcony Divider<br>Product:<br>A Fence Balcony Divider                                                                                                                                                                                                                                                                                                                                 |                      |                     |                |  |  |
|  |                                                                                                                                                                                                                                                                                                                                                                                                                  |                      |                     |                |  |  |
|  | <b>Date</b><br>14-11-23                                                                                                                                                                                                                                                                                                                                                                                          | Page Size<br>A3 (L)  | <b>Scale</b><br>DNS | Drawn<br>ARUN  |  |  |
|  | Issuer                                                                                                                                                                                                                                                                                                                                                                                                           | Sequence             | (Tol)               | Rev            |  |  |
|  | If In any doubt                                                                                                                                                                                                                                                                                                                                                                                                  | 000001               | 1mm<br>Finish       |                |  |  |
|  | about details on<br>this drawing call<br>us on 01622 235 672                                                                                                                                                                                                                                                                                                                                                     | 3rd Angle Projection | PPC                 | Page<br>2 of 4 |  |  |