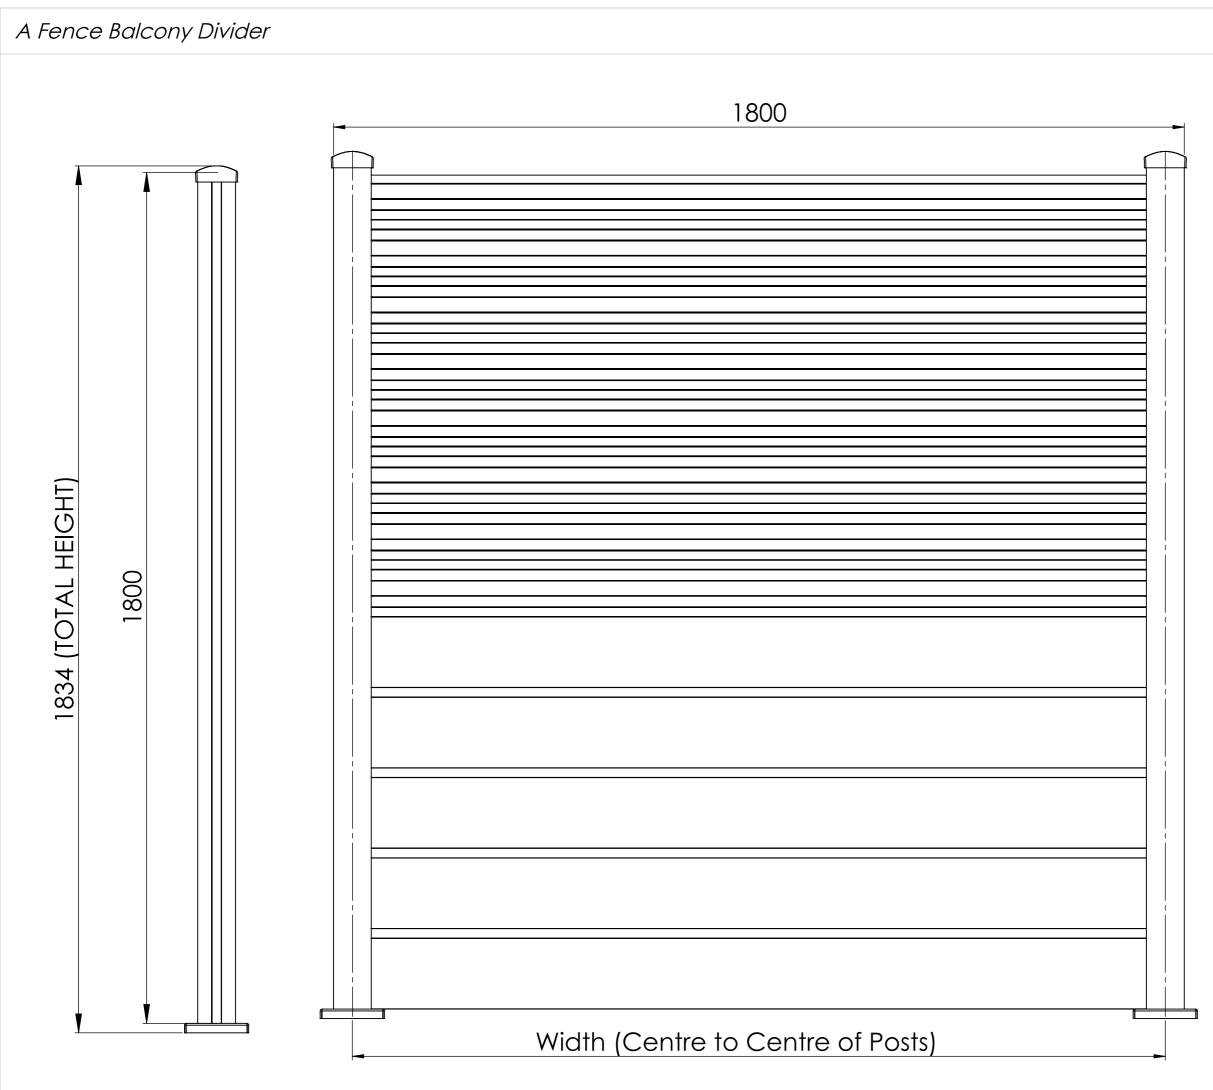

## A Fence Balcony Divider

| Notes.                                                                                                                                                                           |                                                                   |                             |                   |  |
|----------------------------------------------------------------------------------------------------------------------------------------------------------------------------------|-------------------------------------------------------------------|-----------------------------|-------------------|--|
| against archite<br>advise AFence                                                                                                                                                 | be responsible for o<br>ects drawings/site r<br>immediately of an | requirement<br>y discrepano | s and to<br>cies. |  |
| Orders placed against AFence drawing reference<br>assume approval of this scheme. Any materials required<br>over and above the quantities given, will be charged<br>accordingly. |                                                                   |                             |                   |  |
| Customer Sign                                                                                                                                                                    | Off.                                                              |                             |                   |  |
| Sign                                                                                                                                                                             |                                                                   |                             | _                 |  |
| Date                                                                                                                                                                             |                                                                   |                             | _                 |  |
|                                                                                                                                                                                  |                                                                   |                             |                   |  |
| Record Of Revi                                                                                                                                                                   |                                                                   |                             |                   |  |
| 1. Creation                                                                                                                                                                      | of drawing (V1)                                                   |                             |                   |  |
|                                                                                                                                                                                  | colours available A<br>ed and Jet Black RA                        |                             | ,                 |  |
| <b>Delivery and</b><br>When delivered                                                                                                                                            | Storage.<br>d check that all bo                                   | ards and po                 | sts are           |  |
| present. Check                                                                                                                                                                   | whether the boar isible damage in tr                              | ds or posts                 | have              |  |
| must be noted                                                                                                                                                                    | on the delivery do<br>he boards and pos                           | ocument and                 | l replaced        |  |
| pallet (protecte                                                                                                                                                                 | ed) and should also<br>ore boards or posts                        | o be stored t               | this way on       |  |
| Product Deta                                                                                                                                                                     |                                                                   | J                           |                   |  |
|                                                                                                                                                                                  |                                                                   |                             |                   |  |
|                                                                                                                                                                                  |                                                                   |                             |                   |  |
|                                                                                                                                                                                  |                                                                   |                             |                   |  |
| ///                                                                                                                                                                              |                                                                   |                             |                   |  |
| /// ٨                                                                                                                                                                            | -FEI                                                              | $\mathbf{C}$                | `F                |  |
|                                                                                                                                                                                  |                                                                   |                             |                   |  |
| •                                                                                                                                                                                | Aluminium                                                         | Fencing                     |                   |  |
| This drawing an                                                                                                                                                                  | Froduct it                                                        | om                          |                   |  |
| displays is the se<br>AFence & AliDe                                                                                                                                             | ole property of<br>eck                                            |                             | <b>ECK</b>        |  |
| or product with                                                                                                                                                                  | on of this drawing<br>out the written<br>Fence & AliDeck          | Aluminiur                   | n Decking         |  |
| Drawing Ti<br>A Fence Balcor                                                                                                                                                     |                                                                   |                             |                   |  |
| <b>Product:</b><br>A Fence Balcor                                                                                                                                                |                                                                   |                             |                   |  |
|                                                                                                                                                                                  | ny Divider                                                        |                             |                   |  |
| <b>Date</b><br>14-11-23                                                                                                                                                          | ny Divider<br>Page Size<br>A3 (L)                                 | <b>Scale</b><br>DNS         | Drawn<br>ARUN     |  |
| Date                                                                                                                                                                             | Page Size                                                         | DNS<br>(Tol)                |                   |  |
| <b>Date</b><br>14-11-23                                                                                                                                                          | Page Size<br>A3 (L)                                               | DNS                         | ARUN              |  |